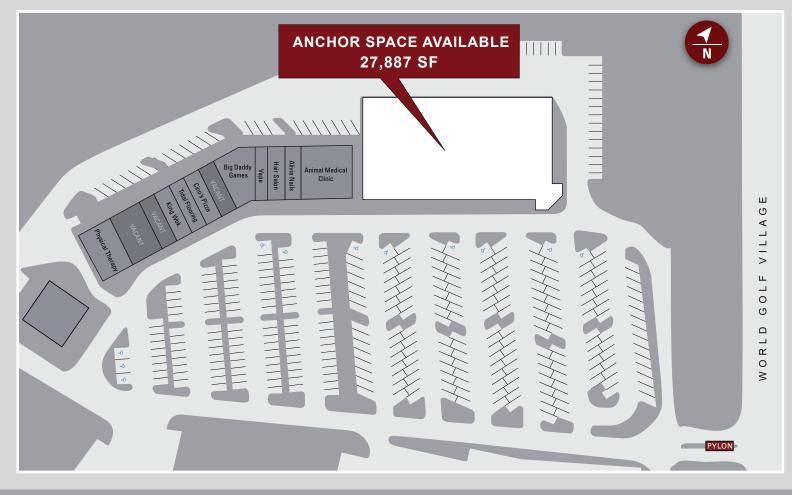

## PROPERTY HIGHLIGHTS

- Jacksonville Market
- Box Available: 27,887 SF
- Current Lease Expires: 10/2020
- Located at the entrance to World Golf Village mixed-use development
- Home to World Golf Hall of Fame & Museum, PGA Tour Golf Academy and Renaissance World Village Resort.
- Located just off International Golf Parkway at I-95

## SITE PLAN

Leasing Contact: Christie Alexander 407.581.6223 calexander@crossmanco.com

Crossman & Company

For a complete directory of our listings visit our website: www.crossmanco.com

No warranty expressed or implied has been made to the accuracy of the information provided herein, no liability assumed for error omission Licensed Real Estate Broker