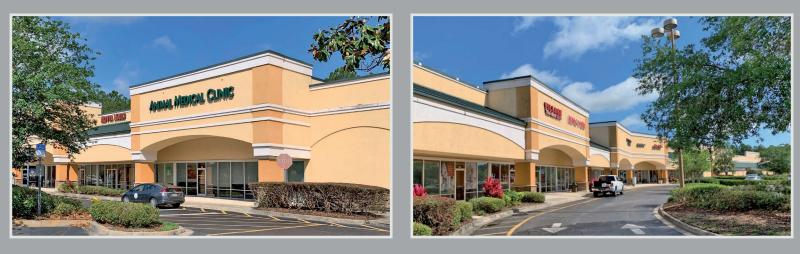

## PROPERTY HIGHLIGHTS

- Jacksonville Market
- Box Available: 27,887 SF
- Current Lease Expires: 10/2020
- Located at the entrance to World Golf Village mixed-use development
- Home to World Golf Hall of Fame & Museum, PGA Tour Golf Academy and Renaissance World Village Resort.
- Located just off International Golf Parkway at I-95