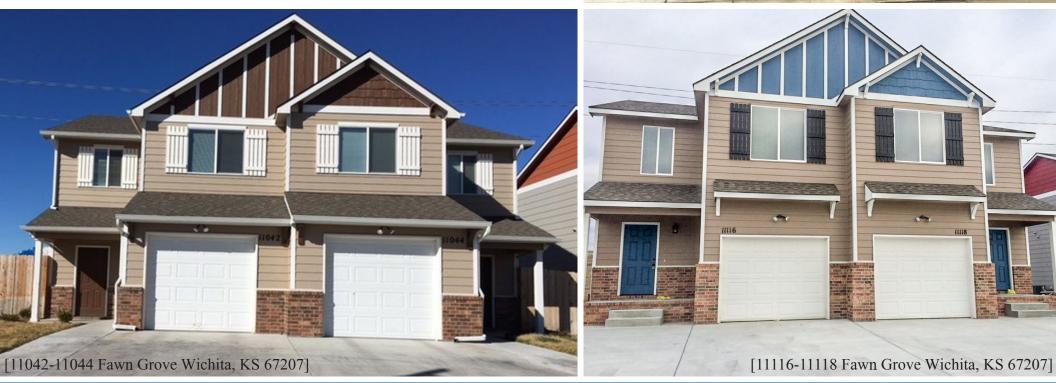

### Price: \$5,676,625 | Cap Rate: 7.00%

| Properties | 16 Duplex Properties (32 spaces) |
|------------|----------------------------------|
| Occupancy  | 100%                             |
| NOI        | \$397,714                        |
| Year Built | 2018                             |