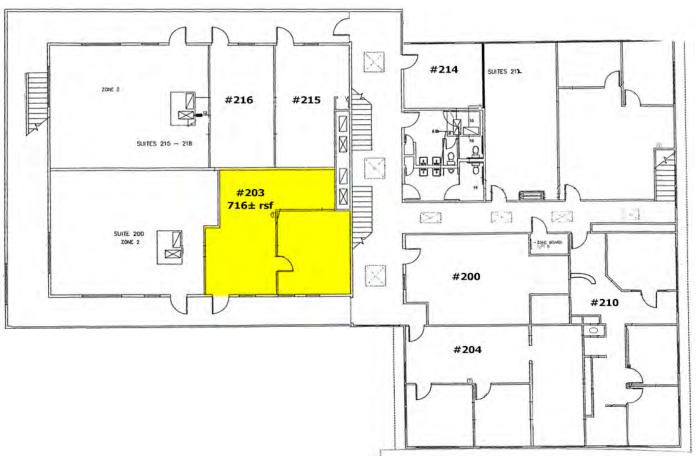

### **FEATURE**

- Attractive 2nd Floor office space available for lease
- Suite 203: 716± rsf Open Office with Private Office
- Excellent location close to Highway 101, shopping, restaurants and public transportation
- On-site Parking
- Upstairs space available, see attached floorplan -Common area restrooms
- Well-maintained multi-tenant office building

#203: 716± rsf

RENT:

\$1.25 psf, Gross

**TOTAL BUILDING S.F.:** 

15,440± sf

SIZE RANGE:

716± rsf

PARKING:

## **DESCRIPTION OF PREMISES - FEATURES:**

Suite 203: 716± rsf – Open office with one private - windows

Attractive upstairs office spaces available for Lease in Rohnert Park, CA. Excellent location close to Highway 101, shopping, restaurants, and public transportation. On-site parking and affordable rents make this a great opportunity for many office uses.