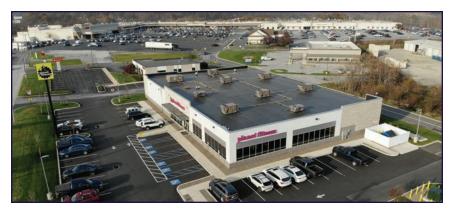

## **PROPERTY & MARKET OVERVIEW**

Join this highly visible shopping center along Interstate-83 anchored by a 40,000 SF Karn's Food Store, the only full-service grocer serving the trade area (5 mile radius). The shopping center recently underwent redevelopment which included a new facade, parking lot lighting and resurfacing, and more. Featuring a mix of national and local tenants such as Planet Fitness, McDonald's, The UPS Store, Subway, H&R Block, and Valley Green Beverage. This center is an ideal opportunity for food users, medical, health/wellness, and service oriented businesses.

## **AERIAL PHOTOS & BUILDING PHOTOS**