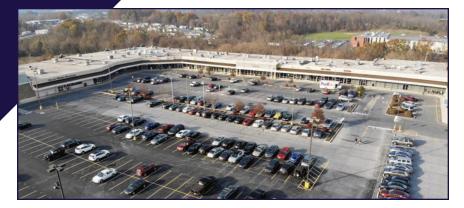

## **PROPERTY & MARKET OVERVIEW**

Join this highly visible shopping center along Interstate-83 anchored by a 40,000 SF Karn's Food Store, the only full-service grocer serving the trade area (5 mile radius). The shopping center recently underwent redevelopment which included a new facade, parking lot lighting and resurfacing, and more. Featuring a mix of national and local tenants such as Planet Fitness, McDonald's, The UPS Store, Subway, H&R Block, and Valley Green Beverage. This center is an ideal opportunity for food users, medical, health/wellness, and service oriented businesses.

## **AERIAL PHOTOS & BUILDING PHOTOS**