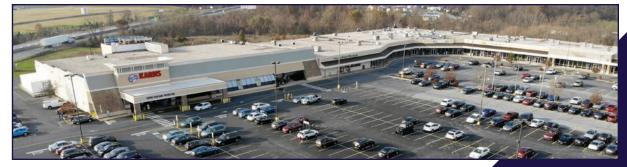

ubway, H&R Block, and Valley Green Beverage. This center is an ideal opportunity for food users, medical, health/wellness, and service oriented businesses.

Additionally, Rite Aid Corporate Offices are located on-site and are home to about 600 office employees creating a captive audience of customers at the shopping center.

Property is professionally managed.

### **PROPERTY DETAILS**

| <ul> <li>Gross Leaseable Area:</li></ul> | 1 |
|------------------------------------------|---|
| Available:Immediately                    |   |

### **TRAFFIC COUNTS**

| <ul> <li>Interstate-83:55,977 VPD</li> </ul> | Old Trail Road: | 7,186 VPD |
|----------------------------------------------|-----------------|-----------|
|----------------------------------------------|-----------------|-----------|



#### For More Information Call: 717.850.TRUE (8783) | www.TRUECommercial.com

## **NEWBERRY COMMONS - SITE PLAN**

#### Tenants & Availabilities

| Code  | Suite # | Tenant                         | Sq. Ft. |
|-------|---------|--------------------------------|---------|
| А     | 10      | Karn's Food Store              | 38,485  |
| В     | 20      | Valley Green Beverage          | 9,490   |
| С     | 30      | Shentel                        | 11,531  |
| D & E | 40      | Rite Aid Corp. Offices         | 6,015   |
| F     | 60      | Rite Aid Corp. Offices         | 18,162  |
| G     | 70      | Red Land Community Library     | 6,780   |
| Н     | 80      | Select Physical Therapy        | 2,762   |
| I     | 90      | Subway                         | 1,710   |
| J     | 100     | To