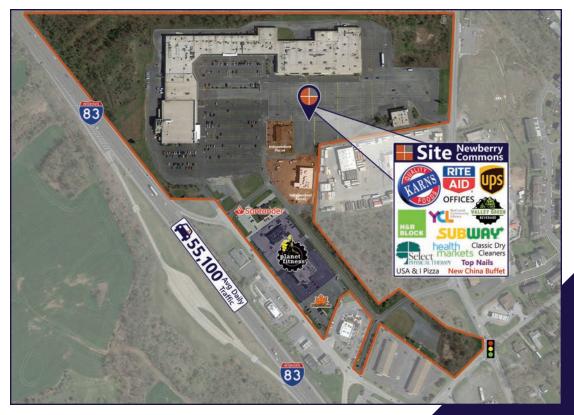

## **PROPERTY & MARKET OVERVIEW**

Join this highly visible shopping center along Interstate-83 anchored by a 40,000 SF Karn's Food Store, the only full-service grocer serving the trade area (5 mile radius). The shopping center recently underwent redevelopment which included a new facade, parking lot lighting and resurfacing, and more. Featuring a mix of national and local tenants such as Planet Fitness, McDonald's, The UPS Store, Subway, H&R Block, and Valley Green Beverage. This center is an ideal opportunity for food users, medical, health/wellness, and service oriented businesses.

Additionally, Rite Aid Corporate Offices are located on-site and are home to about 600 office employees creating a captive audience of customers at the shopping center.

Property is professionally managed.

### **TRAFFIC COUNTS**

| <ul> <li>Interstate-83:55,977 VPD</li> </ul> | Old Trail Road: | 7,186 VPD |
|----------------------------------------------|-----------------|-----------|
|----------------------------------------------|-----------------|-----------|

#### Tenants & Availabilities

| Code  | Suite # | Tenant                         | Sq. Ft. |
|-------|---------|--------------------------------|---------|
| А     | 10      | Karn's Food Store              | 38,485  |
| В     | 20      | Valley Green Beverage          | 9,490   |
| С     | 30      | Shentel                        | 11,531  |
| D & E | 40      | Rite Aid Corp. Offices         | 6,015   |
| F     | 60      | Rite Aid Corp. Offices         | 18,162  |
| G     | 70      | Red Land Community Library     | 6,780   |
| Н     | 80      | Select Physical Therapy        | 2,762   |
| I     | 90      | Subway                         | 1,710   |
| J     | 100     | Top Nails                      | 1,881   |
| К     | 110     | Munchkin Meadows Preschool     | 10,012  |
| L     | 120     | The UPS Store                  | 1,199   |
| м     | 130     | AVAILABLE                      | 1,589   |
| Ν     | 140     | H&R Block                      | 2,410   |
| Ο     | 160     | AVAILABLE                      | 2,385   |
| Р     | 170     | New China Buffet               | 2,828   |
| Q     | 180     | USA & I Pizza                  | 1,531   |
| R     | 210     | Rite Aid Corp. Offices         | 4,400   |
| S     | 200     | Rite Aid Corp. Offices         | 102,024 |
| Т     | 310     | Classic Dry Cleaners           | 3,600   |
| U     | 320     | Couch Potato Carpet & Flooring | 2,730   |
| Pad   | Site 1  | Santander Bank                 | 3,200   |
| 144   |         |                                |         |
|       | Site 2  | Planet Fitness                 | 17,800  |