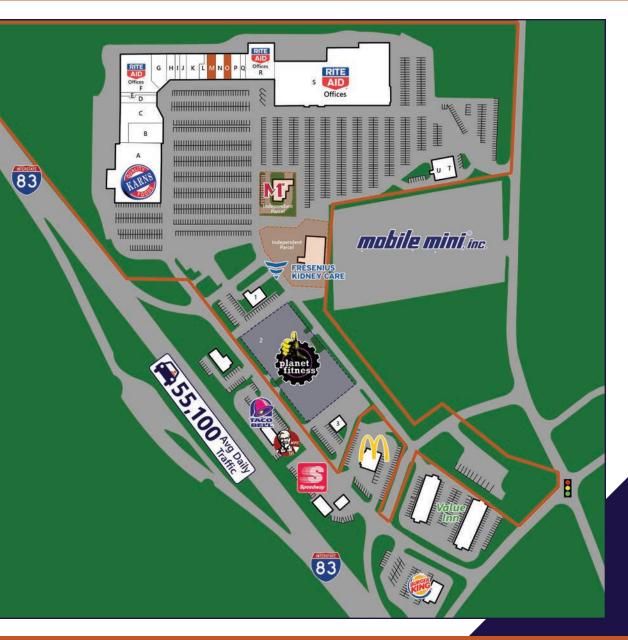

## **NEWBERRY COMMONS - SITE PLAN**

#### Tenants & Availabilities

| Code  | Suite # | Tenant                         | Sq. Ft. |
|-------|---------|--------------------------------|---------|
| А     | 10      | Karn's Food Store              | 38,485  |
| В     | 20      | Valley Green Beverage          | 9,490   |
| С     | 30      | Shentel                        | 11,531  |
| D & E | 40      | Rite Aid Corp. Offices         | 6,015   |
| F     | 60      | Rite Aid Corp. Offices         | 18,162  |
| G     | 70      | Red Land Community Library     | 6,780   |
| Н     | 80      | Select Physical Therapy        | 2,762   |
| I     | 90      | Subway                         | 1,710   |
| J     | 100     | Top Nails                      | 1,881   |
| К     | 110     | Munchkin Meadows Preschool     | 10,012  |
| L     | 120     | The UPS Store                  | 1,199   |
| м     | 130     | AVAILABLE                      | 1,589   |
| Ν     | 140     | H&R Block                      | 2,410   |
| Ο     | 160     | AVAILABLE                      | 2,385   |
| Р     | 170     | New China Buffet               | 2,828   |
| Q     | 180     | USA & I Pizza                  | 1,531   |
| R     | 210     | Rite Aid Corp. Offices         | 4,400   |
| S     | 200     | Rite Aid Corp. Offices         | 102,024 |
| Т     | 310     | Classic Dry Cleaners           | 3,600   |
| U     | 320     | Couch Potato Carpet & Flooring | 2,730   |
| Pad   | Site 1  | Santander Bank                 | 3,200   |
| 144   |         |                                |         |
|       | Site 2  | Planet Fitness                 | 17,800  |