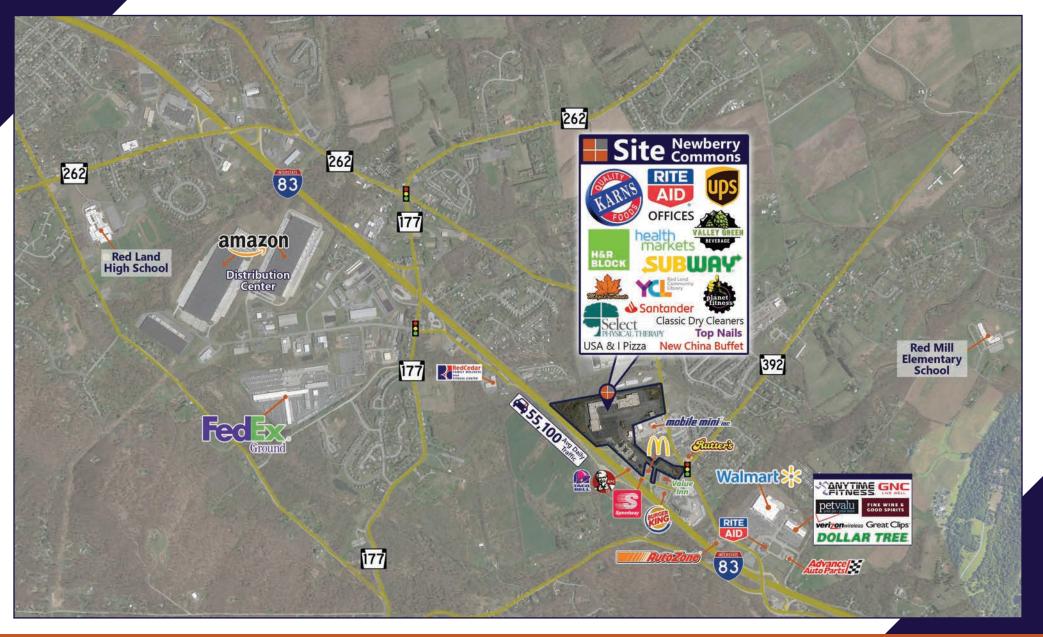

H&R Block                      | 2,410   |
| Ο     | 160     | AVAILABLE                      | 2,385   |
| Р     | 170     | New China Buffet               | 2,828   |
| Q     | 180     | USA & I Pizza                  | 1,531   |
| R     | 210     | Rite Aid Corp. Offices         | 4,400   |
| S     | 200     | Rite Aid Corp. Offices         | 102,024 |
| Т     | 310     | Classic Dry Cleaners           | 3,600   |
| U     | 320     | Couch Potato Carpet & Flooring | 2,730   |
| Pad   | Site 1  | Santander Bank                 | 3,200   |
| 144   |         |                                |         |
|       | Site 2  | Planet Fitness                 | 17,800  |



#### For More Information Call: 717.850.TRUE (8783) | www.TRUECommercial.com

## **ESTABLISHED REGIONAL COMPETITION MAP**



#### For More Information Call: 717.850.TRUE (8783) | www.TRUECommercial.com

## **AERIAL PHOTOS & BUILDING PHOTOS**











#### For More Information Call: 717.850.TRUE (8783) | www.TRUECommercial.com