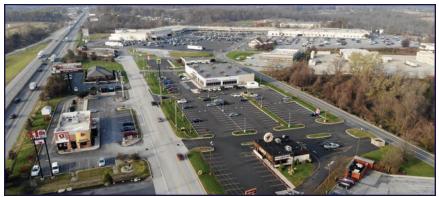

### **TRAFFIC COUNTS**

| <ul> <li>Interstate-83:55,977 VPD</li> </ul> | Old Trail Road: | 7,186 VPD |
|----------------------------------------------|-----------------|-----------|
|----------------------------------------------|-----------------|-----------|

## **AERIAL PHOTOS & BUILDING PHOTOS**