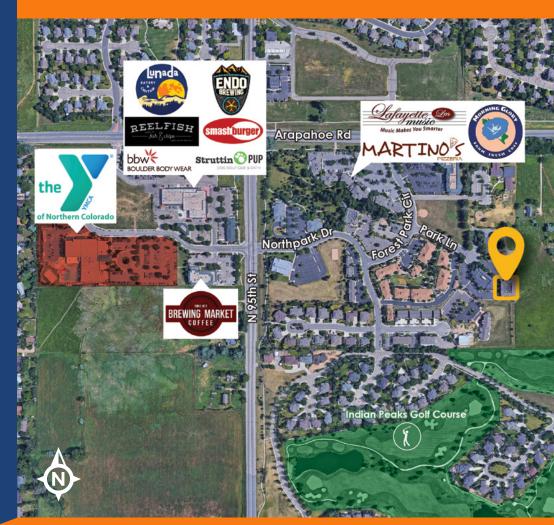

# **PROPERTY FEATURES**

- Professional office space in Forest Park (95th / Arapahoe)
- Suite 100 features 4 offices, open space and a kitchenette
- Corner suite
- Operable windows
- Basement storage available
- 1:300 parking ratio
- Electric car charging station
- Numerous retail, restaurant and recreational amenities in surrounding area, including YMCA of Northern Colorado, SmashBurger, Brewing Market, Struttin' Pup, and Morning Glory Cafe