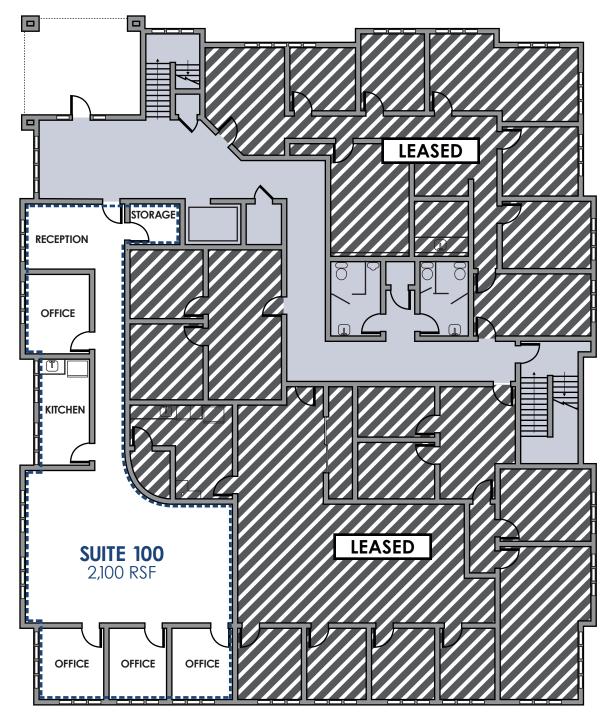

# **BUILDING HIGHLIGHTS**

SUITE 100

2,100 RSF

LEASE RATE

\$15.25 / RSF / NNN

EXPENSES

\$7.25 / RSF
(EXCLUDES UTILITIES AND INTERIOR JANITORIAL)

# **PROPERTY FEATURES**

- Professional office space in Forest Park (95th / Arapahoe)
- Suite 100 features 4 offices, open space and a kitchenette
- Corner suite
- Operable windows
- Basement storage available
- 1:300 parking ratio
- Electric car charging station
- Numerous retail, restaurant and recreational amenities in surrounding area, including YMCA of Northern Colorado, SmashBurger, Brewing Market, Struttin' Pup, and Morning Glory Cafe

#### **FLOOR PLAN**

All information furnished regarding this property is obtained from sources deemed reliable. Dean Callan & Company, Inc. makes no representation, guarantee or warranty, expressed or implied, as to the accuracy thereof.