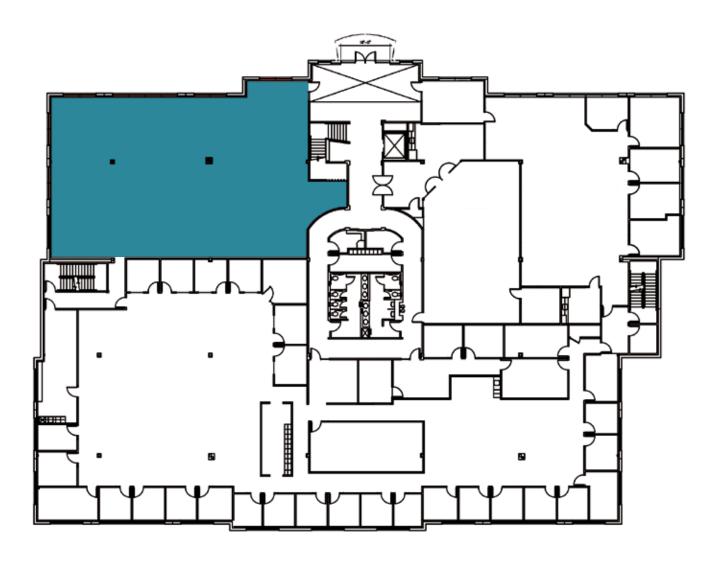

## Cedar Park

33455 6TH AVE S, FEDERAL WAY, WA

### First Floor

**1**A

**SUITE AVAILABLE** 

4,551

**SQUARE FEET** 

\$16.00

**PSF LEASE RATE, NNN** 

WILL FRAME

253.722.1412

will.frame@kidder.com

**DREW FRAME** 

253.722.1433

drew.frame@kidder.com