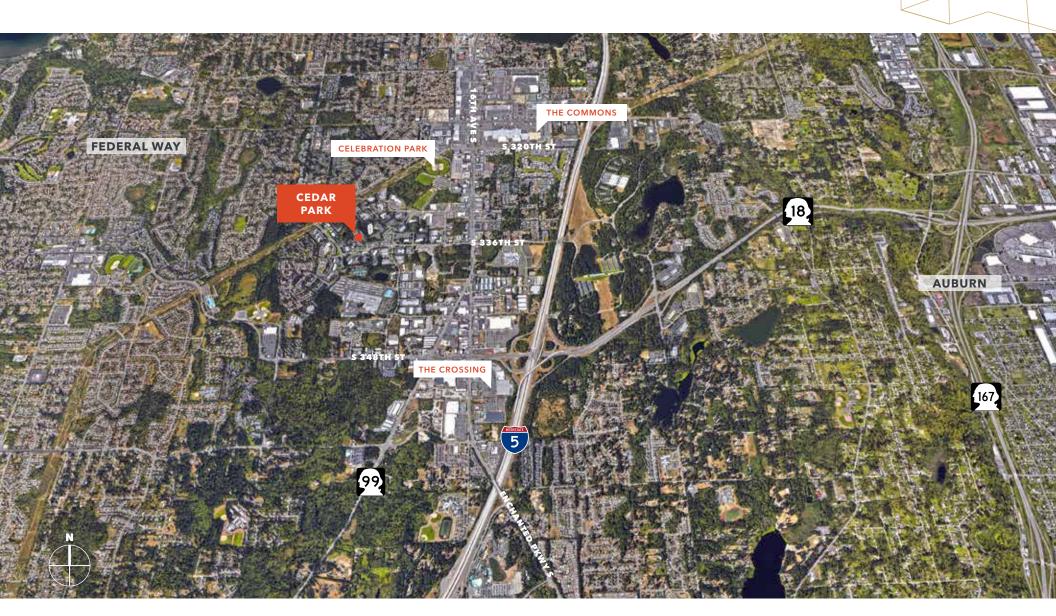

### Cedar Park

33455 6TH AVE S, FEDERAL WAY, WA

## FOR LEASE



For leasing information contact

WILL FRAME 253.722.1412 will.frame@kidder.com DREW FRAME
253.722.1433
drew.frame@kidder.com



### Cedar Park

33455 6TH AVE S, FEDERAL WAY, WA



## Class A Office space in West Campus Federal Way

**UPGRADED** lobby/common area

**SUITE 1A** 4,551 SF

**\$16.00 PSF** per year, NNN

**ON SITE** structured and surface parking available

**LOCATED** in the West Campus office hub off of S 336th Street & 6th Avenue S

**EXTERIOR** building signage available

WILL FRAME
253.722.1412
will.frame@kidder.com

DREW FRAME
253.722.1433
drew.frame@kidder.com





# Cedar Park

33455 6TH AVE S, FEDERAL WAY, WA



#### KIDDER.COM

This information supplied herein is from sources we deem reliable. It is provided without any representation, warranty, or guarantee, expressed or implied as to its accuracy. Prospective Buyer or Tenant should conduct an independent investigation and verification of all matters deemed to be material, including, but not limited to, statements of income and expenses. Consult your attorney, accountant, or other professional advisor.



## Cedar Park

33455 6TH AVE S, FEDERAL WAY, WA

### First Floor



**1**A

**SUITE AVAILABLE** 

4,551

**SQUARE FEET** 

\$16.00

**PSF LEASE RATE, NNN** 

WILL FRAME

253.722.1412

will.frame@kidder.com

**DREW FRAME** 

253.722.1433

drew.frame@kidder.com





## Cedar Park

33455 6TH AVE S, FEDERAL WAY, WA













WILL FRAME 253.722