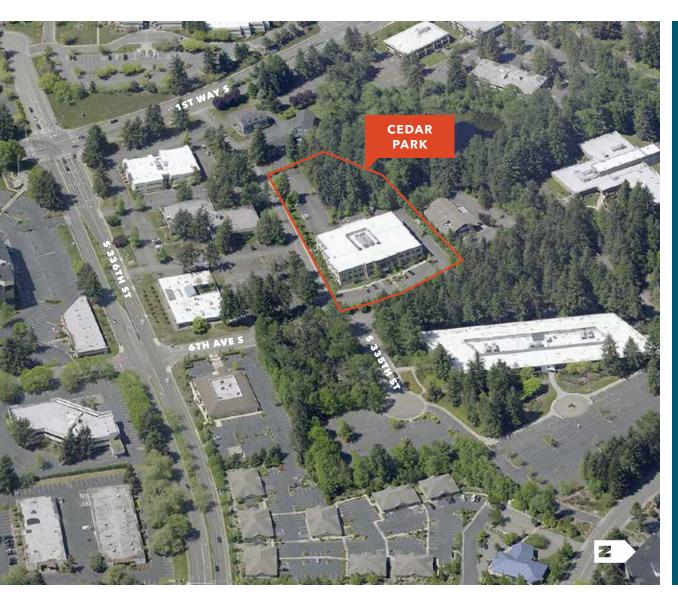

### Cedar Park

33455 6TH AVE S, FEDERAL WAY, WA

## Class A Office space in West Campus Federal Way

**UPGRADED** lobby/common area

**SUITE 1A** 4,551 SF

**\$16.00 PSF** per year, NNN

**ON SITE** structured and surface parking available

**LOCATED** in the West Campus office hub off of S 336th Street & 6th Avenue S