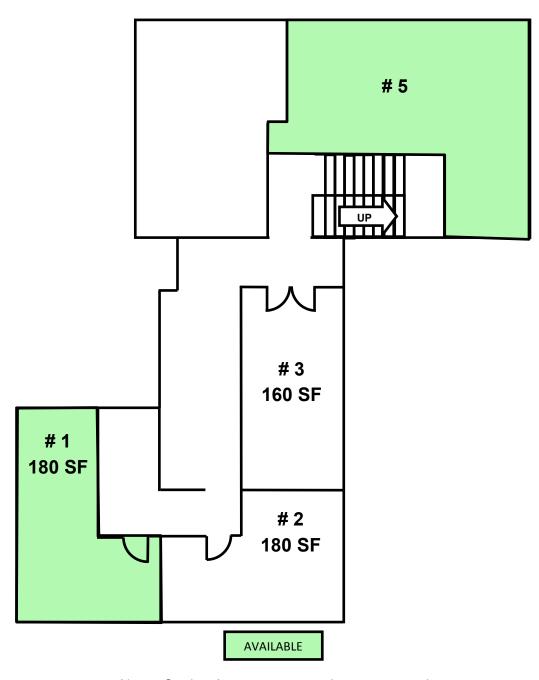

#### Suite 1:

\$627 Per Month Gross

#### Suite 5:

\$1,350 Per Month Gross

- Natural Light
- Common Entry/Lobby
- Two Handicapped Restrooms on First Floor
- Downtown Location

Michael J. Moffett (707) 479-1976 mmoffett@cbnapavalley.com Lic.#00946472 Cathy D'Angelo Holmes (707) 304-3338 cholmes@cbnapavalley.com Lic.#01355085

# FOR LEASE OFFICE

Not to Scale - Accuracy cannot be guaranteed

Michael J. Moffett (707) 479-1976 mmoffett@cbnapavalley.com Lic.#00946472 Cathy D'Angelo Holmes (707) 304-3338 cholmes@cbnapavalley.com Lic.#01355085