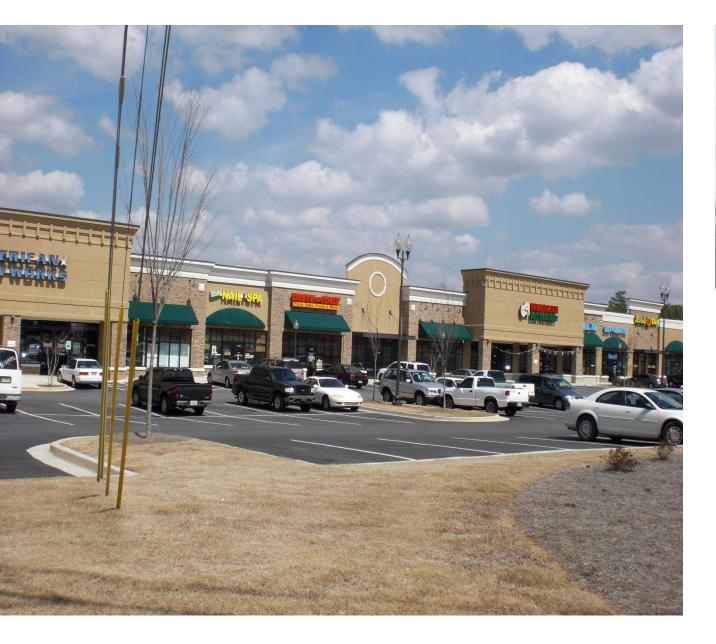

----------------|-------|
| 103         | Edward Jones                  | 1,019 |
| 104         | Red Wing Shoes                | 1,443 |
| 105         | Venice Nails                  | 1,385 |
| 106         | Taste of Italy                | 1,414 |
| 107         | Retail Space Available        | 1,385 |
| 108         | Smoke 911                     | 1,443 |
| 109         | Mi Casa Mexican<br>Restaurant | 2,886 |
| 111-<br>113 | Creation Pet Reef<br>Store    | 4,242 |
| 114         | Massage                       | 1,392 |
|             | Retail Space Available        |       |
| 116-<br>117 | Mattress Plus                 | 2,835 |



#### SHOPPES OF WOODSTOCK Site Plan



GLA: 24,117 SF

Availability: 1,443 SF

## **AREA DEMOGRAPHICS**



## SHOPPES OF WOODSTOCK

Trade Area Overview









# SHOPPES OF WOODSTOCK

Property Photos and Site Plan