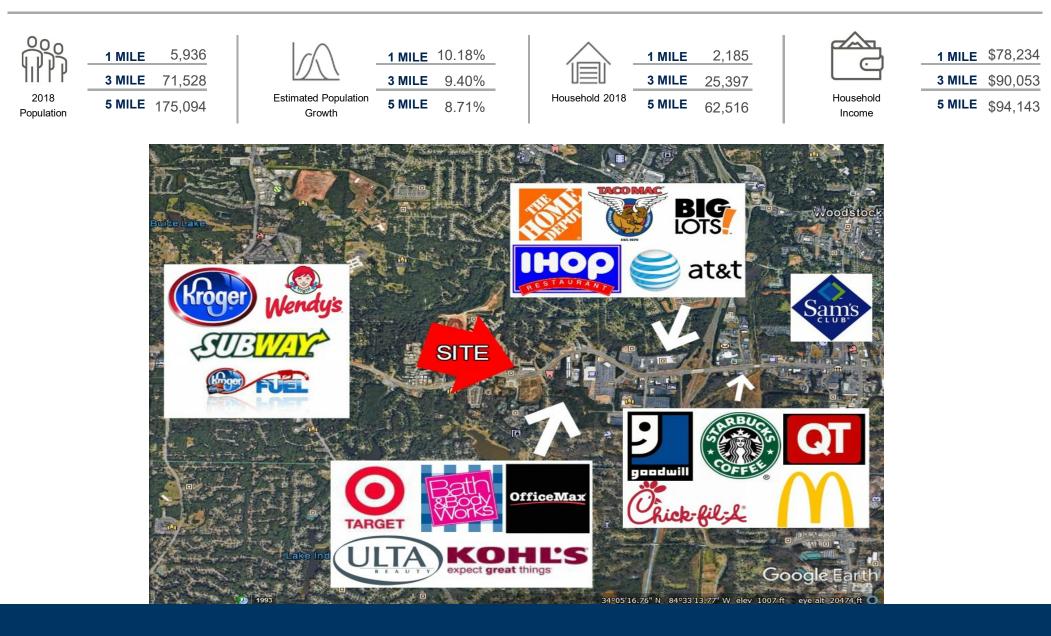

| 3,230 |
|-------------|-------------------------------|-------|
| 103         | Edward Jones                  | 1,019 |
| 104         | Red Wing Shoes                | 1,443 |
| 105         | Venice Nails                  | 1,385 |
| 106         | Taste of Italy                | 1,414 |
| 107         | Retail Space Available        | 1,385 |
| 108         | Smoke 911                     | 1,443 |
| 109         | Mi Casa Mexican<br>Restaurant | 2,886 |
| 111-<br>113 | Creation Pet Reef<br>Store    | 4,242 |
| 114         | Massage                       | 1,392 |
|             | Retail Space Available        |       |
| 116-<br>117 | Mattress Plus                 | 2,835 |



#### SHOPPES OF WOODSTOCK Site Plan



GLA: 24,117 SF

Availability: 1,443 SF

## **AREA DEMOGRAPHICS**



## SHOPPES OF WOODSTOCK

Trade Area Overview









# SHOPPES OF WOODSTOCK

Property Photos and Site Plan