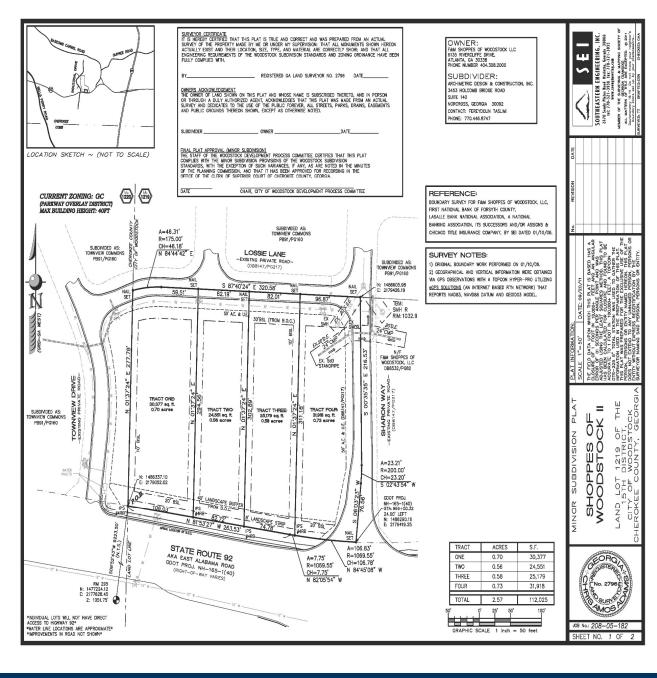

Concord Lane and the other at Downsby Lane.

### Shoppes Of Woodstock

| 101-<br>102 | Metro Brokers                 | 3,230 |
|-------------|-------------------------------|-------|
| 103         | Edward Jones                  | 1,019 |
| 104         | Red Wing Shoes                | 1,443 |
| 105         | Venice Nails                  | 1,385 |
| 106         | Taste of Italy                | 1,414 |
| 107         | Retail Space Available        | 1,385 |
| 108         | Smoke 911                     | 1,443 |
| 109         | Mi Casa Mexican<br>Restaurant | 2,886 |
| 111-<br>113 | Creation Pet Reef<br>Store    | 4,242 |
| 114         | Massage                       | 1,392 |
|             | Retail Space Available        |       |
| 116-<br>117 | Mattress Plus                 | 2,835 |



#### SHOPPES OF WOODSTOCK Site Plan



GLA: 24,117 SF

Availability: 1,443 SF

## **AREA DEMOGRAPHICS**



## SHOPPES OF WOODSTOCK

Trade Area Overview









# SHOPPES OF WOODSTOCK

Property Photos and Site Plan