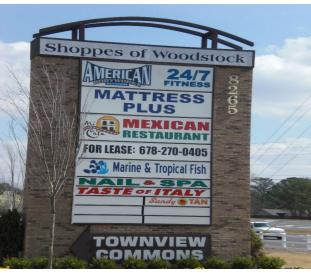

### Shoppes Of Woodstock

| 101-<br>102 | Metro Brokers                 | 3,230 |
|-------------|-------------------------------|-------|
| 103         | Edward Jones                  | 1,019 |
| 104         | Red Wing Shoes                | 1,443 |
| 105         | Venice Nails                  | 1,385 |
| 106         | Taste of Italy                | 1,414 |
| 107         | Retail Space Available        | 1,385 |
| 108         | Smoke 911                     | 1,443 |
| 109         | Mi Casa Mexican<br>Restaurant | 2,886 |
| 111-<br>113 | Creation Pet Reef<br>Store    | 4,242 |
| 114         | Massage                       | 1,392 |
|             | Retail Space Available        |       |
| 116-<br>117 | Mattress Plus                 | 2,835 |

# SHOPPES OF WOODSTOCK

Property Photos and Site Plan