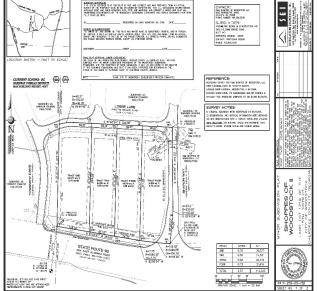

#### SHOPPES OF WOODSTOCK Site Plan

GLA: 24,117 SF

Availability: 1,443 SF

# SHOPPES OF WOODSTOCK

Property Photos and Site Plan