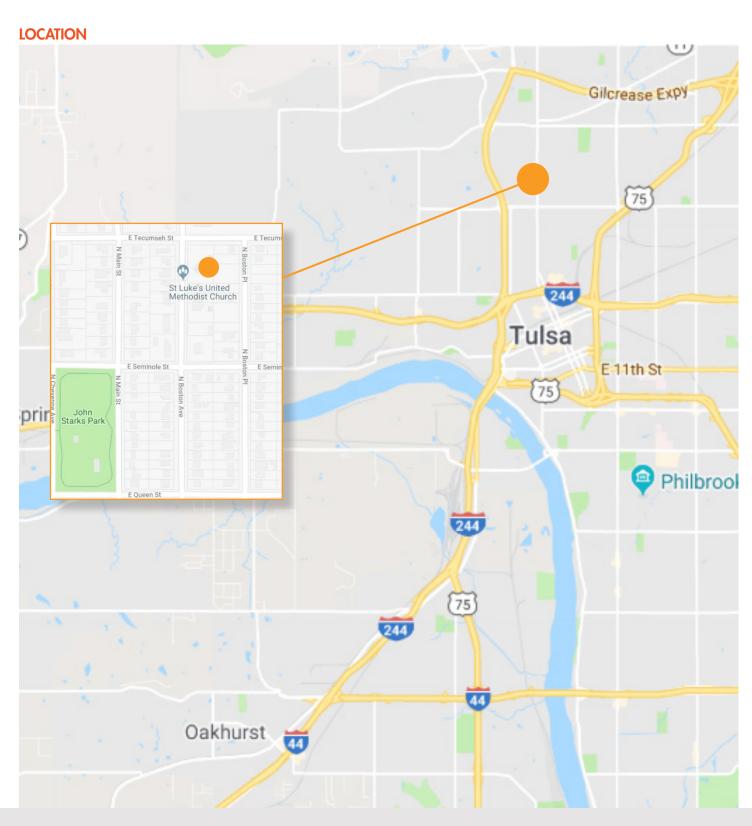

10,214± TOTAL SF ON 0.62± ACRES



Asking Price <del>\$295,000</del>

Price Reduced \$275,000

## 1839 N. BOSTON AVE. - TULSA, OK 74106

#### **PROPERTY FEATURES**

- 10,214<u>+</u> Total SF
- 0.62<u>+</u> Acres
- 150± Sanctuary Seating
- Fellowship Hall
- Kitchen
- Education/Multipurpose Rooms
- Administrative and Staff Office Spaces
- Zoned RS3 Residential Single-Family High Density



For more information, please contact:

STUART ASHMUN

Broker 214.996.9816 stuart.ashmun@foundrycommercial.com **CHRIS BURY** 

Partner, Senior Vice President 949.939.6238 chris.bury@foundrycommercial.com

3819 Maple Ave Dallas, TX 75219

### 10,214± TOTAL SF ON 0.62± ACRES



For more information, please contact:

**STUART ASHMUN** 

Broker 214.996.9816 stuart.ashmun@foundrycommercial.com **CHRIS BURY** 

Partner, Senior Vice President 949.939.6238 chris.bury@foundrycommercial.com



3819 Maple Aveune Dallas, TX 75219

been verified and no leges of price, rental or foundrycommercial.com

### 10,214± TOTAL SF ON 0.62± ACRES

#### **AERIAL & PROPERTY OUTLINE**





For more information, please contact:

STUART ASHMUN Broker

214.996.9816 stuart.ashmun@foundrycommercial.com

**CHRIS BURY** 

Partner, Senior Vice President 949.939.6238 chris.bury@foundrycommercial.com FOUNDRY

3819 Maple Aveune Dallas, TX 75219

### 10,214± TOTAL SF ON 0.62± ACRES

#### **PROPERTY PHOTOS**



Side Exterior



Fellowship Hall



Sanctuary



Kitchen



Classroom



Pastor's Office