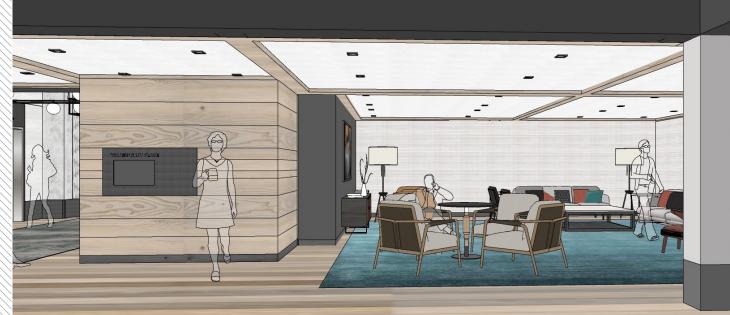

## Space highlights

- + "Plug & play" with furniture
- + Corner suite with operable windows and lots of natural light
- + New building lobby under construction
- + Beautiful interior finishes
- + Sitting at the doorstep of the Waterfront Seattle redevelopment, providing new access to Elliott Bay, parks, a pedestrian promenade, beaches, bike trails and newly activated retail and restaurants.