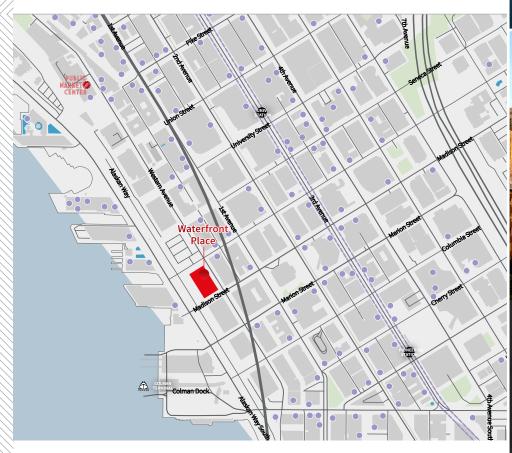

## **Building** location

- + Multiple food and retail options nearby
- + Walking distance from ferry terminal, Pike Place Market, Pioneer Square, and the University Street Transit Tunnel
- + Easy access to WA-99 and I-5, 2nd Avenue protected bike lane, and light rail station