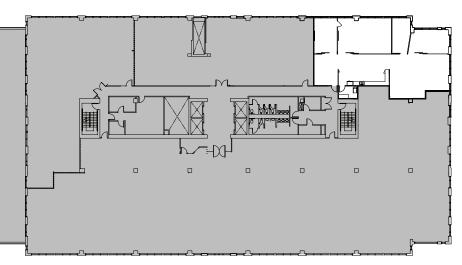

# Waterfront Place

Suite 920 | 1011 Western Avenue | Seattle, WA 98104



## Space highlights

- + "Plug & play" with furniture
- + Corner suite with operable windows and lots of natural light
- + New building lobby under construction
- + Beautiful interior finishes
- + Sitting at the doorstep of the Waterfront Seattle redevelopment, providing new access to Elliott Bay, parks, a pedestrian promenade, beaches, bike trails and newly activated retail and restaurants.







### Suite 920 3,231 RSF





## **Building** location

- + Multiple food and retail options nearby
- + Walking distance from ferry terminal, Pike Place Market, Pioneer Square, and the University Street Transit Tunnel
- + Easy access to WA-99 and I-5, 2nd Avenue protected bike lane, and light rail station



Although information has been obtained from sources deemed reliable, neither Owner nor JLL makes any guarantees, warranties or representations, express or implied, as to the completeness or accuracy as to the information contained herein. Any projections, opinions, assumptions or estimates used are for example only. There may be differences between projected and actual results, and those differences may be material. The Property may be withdrawn without notice. Neither Owner nor JLL accepts any liability for any