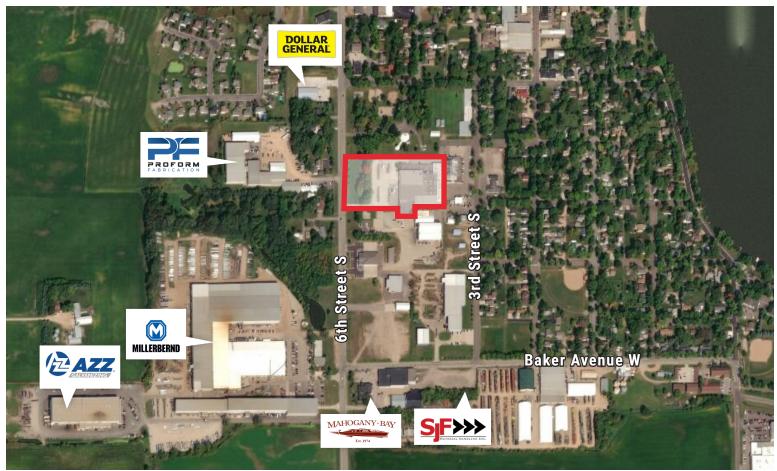

## OFFICE/WAREHOUSE SPACE FOR SALE OR LEASE 351 LEWIS AVENUE W | WINSTED, MN

#### LOT SIZE:

5.31 Acres