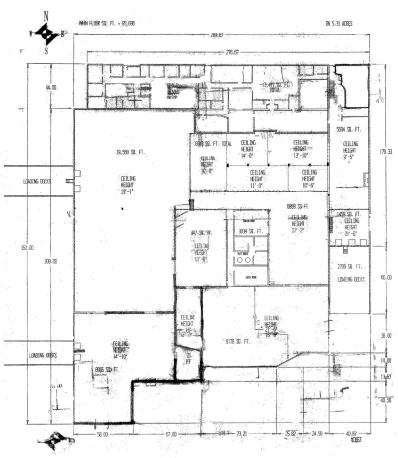

#### **BUILDING SIZE:**

13,477 SF - Office
72,209 SF - Warehouse
85,686 SF - Total
\*22,000 SF of mezzanine space no

\*22,000 SF of mezzanine space not included in the building square footage

#### LOT SIZE:

5.31 Acres

#### **CLEAR HEIGHT:**

Varies from 12'-21'