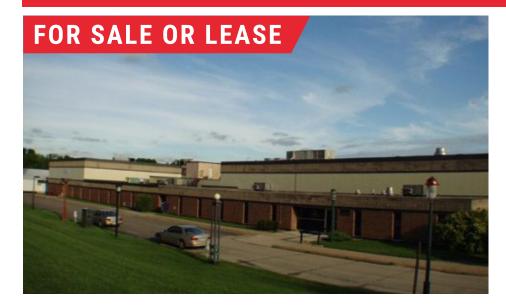

## OFFICE/WAREHOUSE SPACE FOR SALE OR LEASE 351 LEWIS AVENUE W | WINSTED, MN

## FOR SALE OR LEASE

#### **PROPERTY HIGHLIGHTS:**

- · 85,686 square foot office/warehouse building
- 22,000 square feet of mezzanine space not included in the building square footage
- 5.31 acre lot
- · New roof on most of the warehouse area in 2013
- 1200 amp, 480/277V, 3-phase power
- Built in 1968, various expansions through 1985