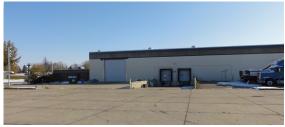

#### LOADING:

Seven (7) Dock Doors - all 8' x 10' Five (5) Drive-in Doors (1) 11' x 17' (1) 14' x 14' (1) 8.5' x 11'

#### **PROPERTY HIGHLIGHTS:**

- · 85,686 square foot office/warehouse building
- 22,000 square feet of mezzanine space not included in the building square footage
- 5.31 acre lot
- · New roof on most of the warehouse area in 2013
- 1200 amp, 480/277V, 3-phase power
- Built in 1968, various expansions through 1985