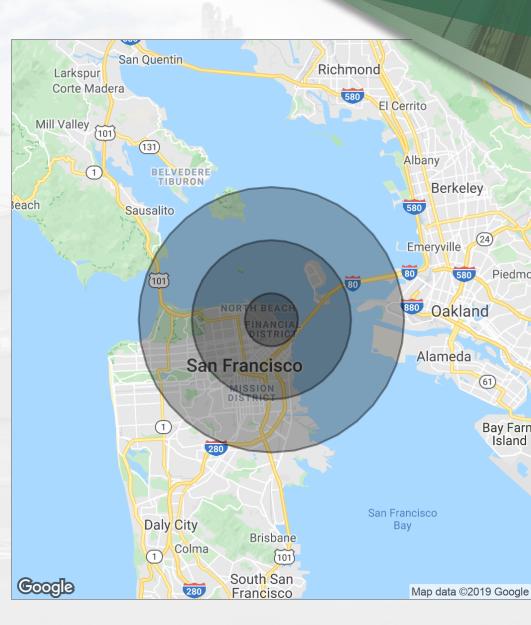

## **DEMOGRAPHICS MAP**

850 Battery Street

| POPULATION                              | 1 MILE               | 3 MILES                | 5 MILES                |
|-----------------------------------------|----------------------|------------------------|------------------------|
| Total population                        | 54,779               | 295,143                | 578,745                |
| Median age                              | 43.7                 | 39.5                   | 38.2                   |
| Median age (Male)                       | 42.9                 | 39.6                   | 38.1                   |
| Median age (Female)                     | 44.1                 | 39.2                   | 38.2                   |
|                                         |                      |                        |                        |
| HOUSEHOLDS & INCOME                     | 1 MILE               | 3 MILES                | 5 MILES                |
| HOUSEHOLDS & INCOME<br>Total households | <b>1 MILE</b> 28,886 | <b>3 MILES</b> 159,992 | <b>5 MILES</b> 281,723 |
|                                         |                      |                        |                        |
| Total households                        | 28,886               | 159,992                | 281,723                |

\* Demographic data derived from 2010 US Census

Barry Bram, CCIM Dir: 415.268.2231 Cell: 415.516.3313 bbram@tricommercial.com CaIDRE #00639738 TRI Commercial Real Estate Services 71 Stevenson St Ste 1450, San Francisco, CA 94105 Dir: 415.268.2200 Fax: 415.269.2299 www.tricommercial.com