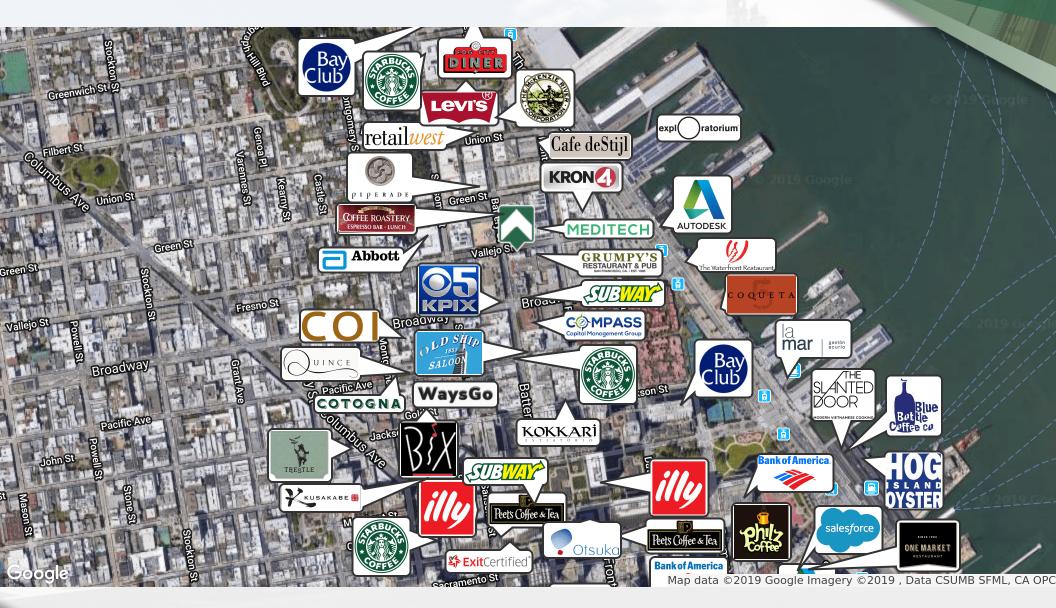

ied, is made as to the accuracy of the information contained herein.

# ADDITIONAL PHOTOS 850 Battery Street



# ADDITIONAL PHOTOS 850 Battery Street



# ADDITIONAL PHOTOS 850 Battery Street







### **GROUND FLOOR**



The information in this document was obtained from sources we deem reliable; however, no warranty or representation, expressed or implied, is made as to the accuracy of the information contained herein.

FLOOR PLANS 850 Battery Street

#### **SECOND FLOOR**



The information in this document was obtained from sources we deem reliable; however, no warranty or representation, expressed or implied, is made as to the accuracy of the information contained herein.

**FLOOR PLANS** 

850 Battery Street

### FOR LEASE OFFICE BUILDING

#### **RETAILER MAP** 850 Battery Street



### FOR LEASE OFFICE BUILDING

## **DEMOGRAPHICS MAP**

850 Battery Street

| POPULATION                              | 1 MILE               | 3 MILES                | 5 MILES                |
|-----------------------------------------|----------------------|------------------------|------------------------|
| Total population                        | 54,779               | 295,143                | 578,745                |
| Median age                              | 43.7                 | 39.5                   | 38.2                   |
| Median age (Male)                       | 42.9                 | 39.6                   | 38.1                   |
| Median age (Female)                     | 44.1                 | 39.2                   | 38.2                   |
|