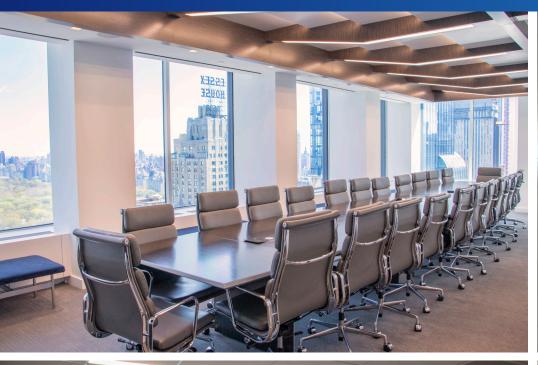

### COMMENTS

- Central Park views
- Recently built high-end space with furniture in place
- 4 partner offices, 29 workstations/trading positions, 11 perimeter offices and ability to add 6 - 10 additional positions
- Reception area, conference center, eat-in pantry, resting room and recreation room
- Large gym with three private bathrooms/showers and sauna
- Supplemental HVAC throughout

## CONFERENCE ROOM | WORKSTATIONS | PANTRY | GYM