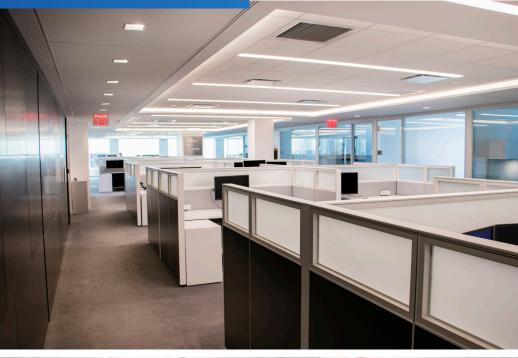

### COMMENTS

- Central Park views
- Recently built high-end space with furniture in place
- 4 partner offices, 29 workstations/trading positions, 11 perimeter offices and ability to add 6 - 10 additional positions
- Reception area, conference center, eat-in pantry, resting room and recreation room
- Large gym with three private bathrooms/showers and sauna
- Supplemental HVAC throughout

## CONFERENCE ROOM | WORKSTATIONS | PANTRY | GYM

## FLOOR PLAN

- 4 PARTNER OFFICES
  29 WORKSTATIONS/ TRADING POSITIONS
- **11** PERIMETER OFFICES
- \*ABILITY TO ADD 6 10 ADDITIONAL POSITIONS