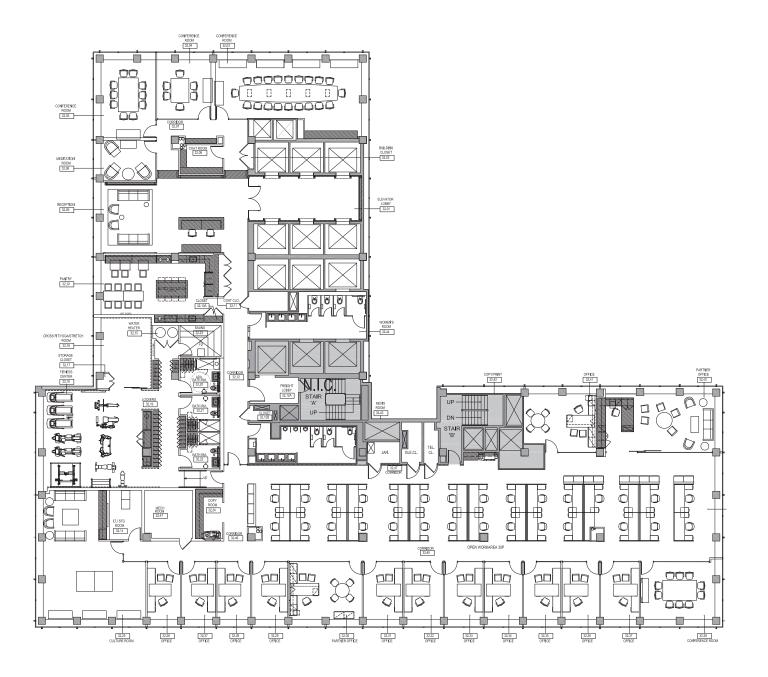

## FLOOR PLAN

- 4 PARTNER OFFICES
  29 WORKSTATIONS/ TRADING POSITIONS
- **11** PERIMETER OFFICES
- \*ABILITY TO ADD 6 10 ADDITIONAL POSITIONS

### ENTIRE 32ND FLOOR 19,500 RSF