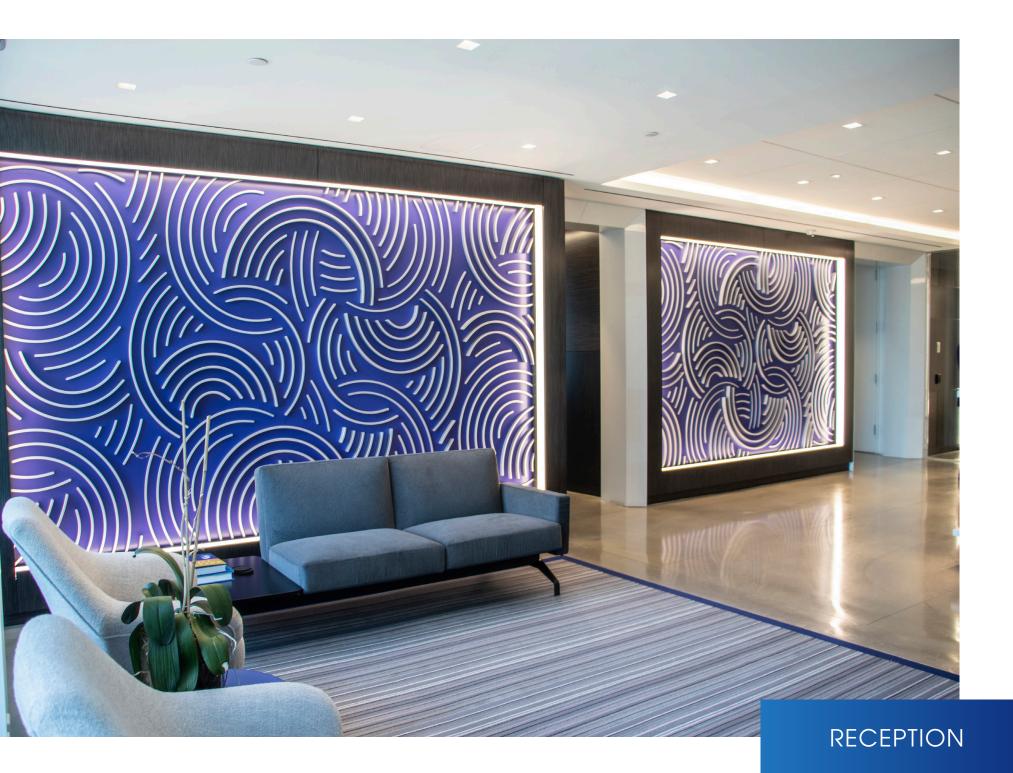

### COMMENTS

- Central Park views
- Recently built high-end space with furniture in place
- 4 partner offices, 29 workstations/trading positions, 11 perimeter offices and ability to add 6 - 10 additional positions
- Reception area, conference center, eat-in pantry, resting room and recreation room
- Large gym with three private bathrooms/showers and sauna
- Supplemental HVAC throughout