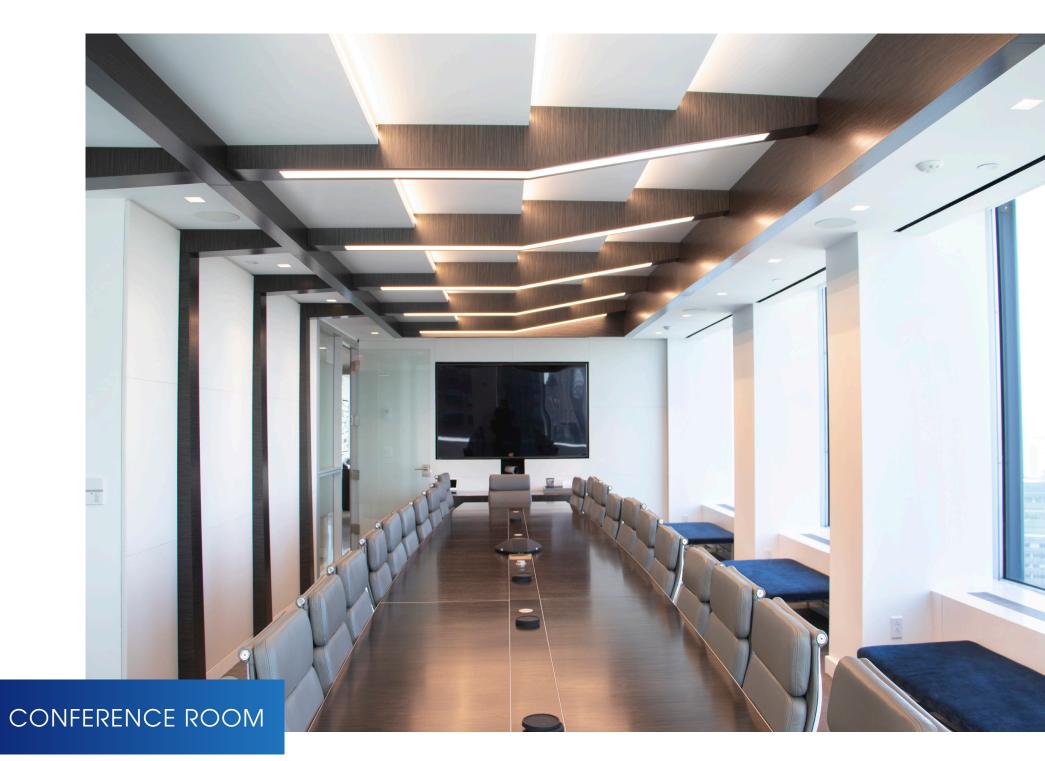

### COMMENTS

- Central Park views
- Recently built high-end space with furniture in place
- 4 partner offices, 29 workstations/trading positions, 11 perimeter offices and ability to add 6 - 10 additional positions
- Reception area, conference center, eat-in pantry, resting room and recreation room
- Large gym with three private bathrooms/showers and sauna
- Supplemental HVAC throughout

## CONFERENCE ROOM | WORKSTATIONS | PANTRY | GYM