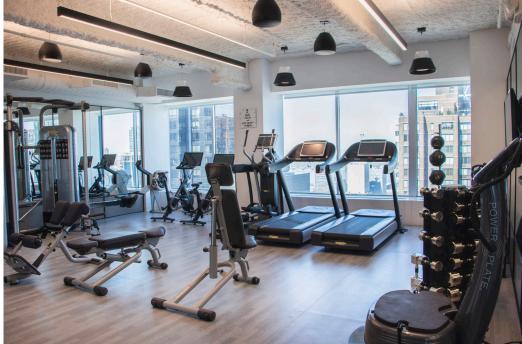

### COMMENTS

- Central Park views
- Recently built high-end space with furniture in place
- 4 partner offices, 29 workstations/trading positions, 11 perimeter offices and ability to add 6 - 10 additional positions
- Reception area, conference center, eat-in pantry, resting room and recreation room
- Large gym with three private bathrooms/showers and sauna
- Supplemental HVAC throughout

## CONFERENCE ROOM | WORKSTATIONS | PANTRY | GYM