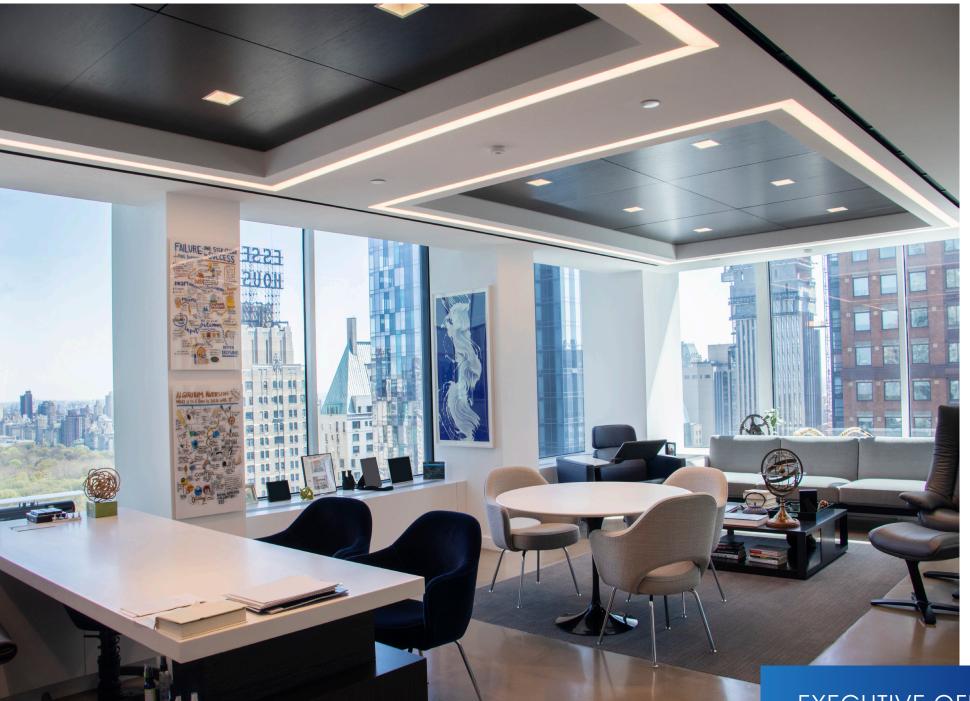

### COMMENTS

- Central Park views
- Recently built high-end space with furniture in place
- 4 partner offices, 29 workstations/trading positions, 11 perimeter offices and ability to add 6 - 10 additional positions
- Reception area, conference center, eat-in pantry, resting room and recreation room
- Large gym with three private bathrooms/showers and sauna
- Supplemental HVAC throughout

# EXECUTIVE OFFICE

### ENTIRE 32ND FLOOR 19,500 RSF