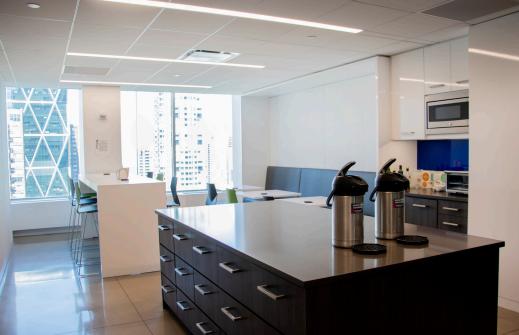

### COMMENTS

- Central Park views
- Recently built high-end space with furniture in place
- 4 partner offices, 29 workstations/trading positions, 11 perimeter offices and ability to add 6 - 10 additional positions
- Reception area, conference center, eat-in pantry, resting room and recreation room
- Large gym with three private bathrooms/showers and sauna
- Supplemental HVAC throughout

## CONFERENCE ROOM | WORKSTATIONS | PANTRY | GYM