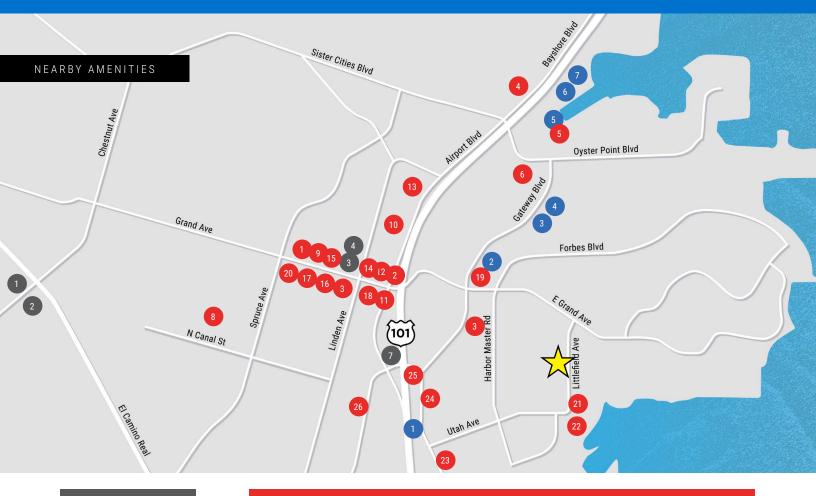

#### BANKS

- 1. CitiBank (ATM)
- 2. First National Bank
- 3. US Bank
- 4. Wells Fargo Bank

#### HOTELS

- 1. Four Points by Sheraton
- 2. Embassy Suites
- 3. Hilton Garden Inn
- 4. Larkspur Landing Hotel
- 5. AC Hotel by Marriott
- 6. Courtyard by Marriott
- 7. Residence Inn by Marriott

### Coffeeshops

- 1. Antigua Coffee Shop
- 2. Peet's Coffee & Tea
- 3. Starbucks

### Breakfast/Lunch

- 4. Focaccia Market & Bakery
- 5. Foundry & Lux
- 6. Specialty's Café & Bakery
- 7. Denny's

### Lunch/Dinner

- 8. Basque Cultural Center
- 9. Ben Tre Vietnamese Cuisine
- 10. Bertolucci's
- 11. Big Belly Deli
- 12. Buon Gusto
- 13. Darby Dan's Gourmet Sandwiches
- 14. Di Napoli Pizzeria
- 15. El Farolito Taqueria
- 16. Grand Palace
- 17. La Tapatia Mexicatessen
- 18. Thai Satay
- 19. Two Fifty Restaurant
- 20. Villa Del Sol Argentinian Restaurant
- 21. Luigi's Sandwich Palace

- 22. Baysider Cafe
- 23. McDonald's
- 24. Houlihan's
- **25.** Popeyes Lousiana Chicken Dunkin Donuts
- 26. Ali Baba

Wes Payne 650.358.5275 wes.payne@ngkf.com CA RE License #02054621

Dan Matteucci 650.358.5276 dmatteucci@ngkf.com CA RE License #01848064