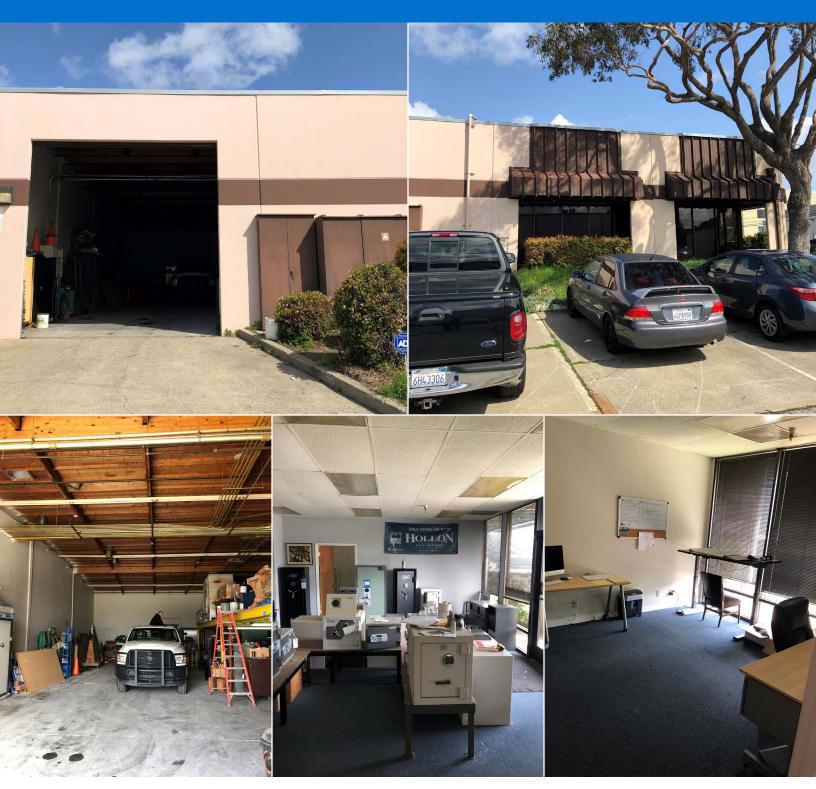

### ±6,400 SF Available

As exclusive agent(s), we are pleased to offer the following space:

- ◆ Approximately 60% Warehouse, 40% Office
- Great Street Visibility
- Heavy Power
- Centrally Located in the Industrial and Biotech
   Mixed Community
- Parking On-Site
- Rental Rate: \$2.00/sf NNN