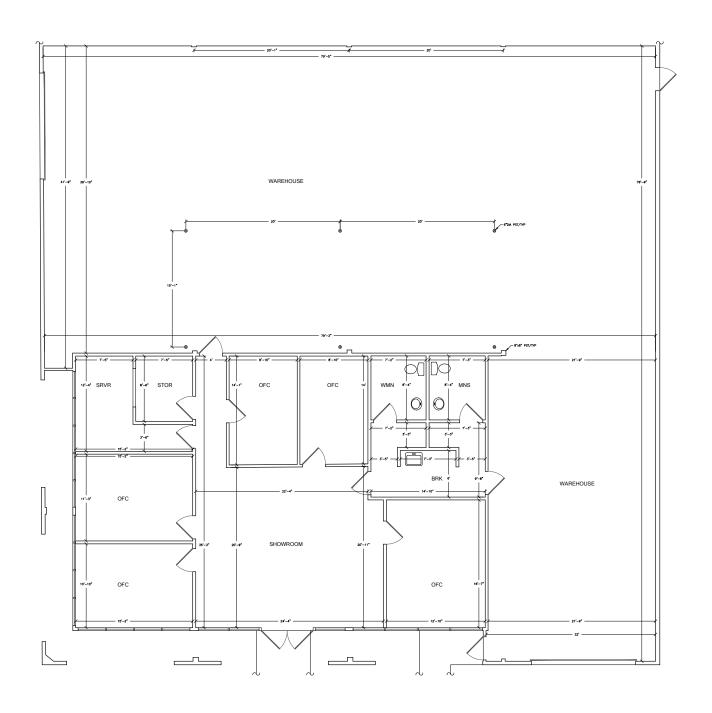

### ±6,400 SF Available

As exclusive agent(s), we are pleased to offer the following space:

- ◆ Approximately 60% Warehouse, 40% Office
- Great Street Visibility
- Heavy Power
- Centrally Located in the Industrial and Biotech
   Mixed Community
- Parking On-Site
- Rental Rate: \$2.00/sf NNN