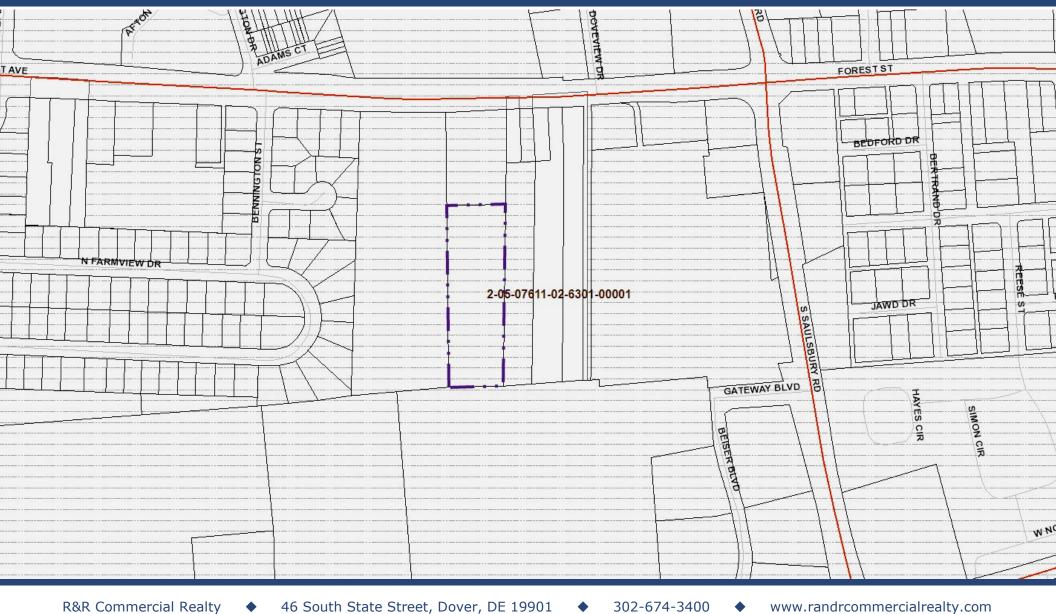

#### **Property Information**

- $\Rightarrow$  16,000+/- SF Building
- $\Rightarrow$  2.983+/- Acre Lot
- $\Rightarrow$  Ample Parking
- $\Rightarrow$  Zoned CPO

- $\Rightarrow$  Tax Parcel: 2-05-07611-02-6301-00001
- $\Rightarrow$  6.5% Cap Rate
- $\Rightarrow$  Sale Price: \$4,000,000

R&R Commercial Realty  $\blacklozenge$  46 South State Street, Dover, DE 19901  $\blacklozenge$  302-674-3400  $\blacklozenge$  www.randrcommercialrealty.com