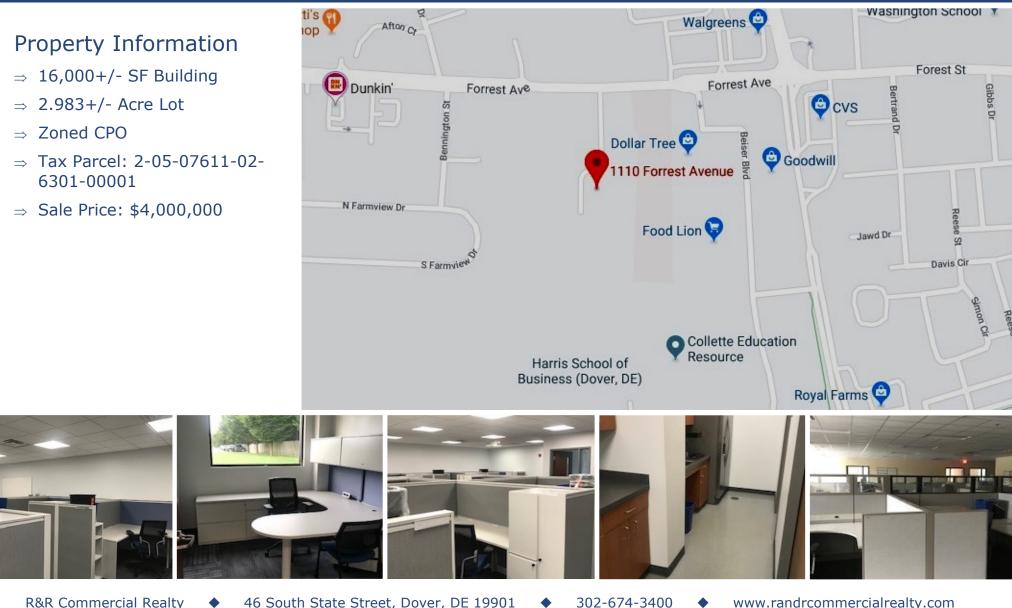

#### **Property Information**

- $\Rightarrow$  16,000+/- SF Building
- $\Rightarrow$  2.983+/- Acre Lot
- $\Rightarrow$  Ample Parking
- $\Rightarrow$  Zoned CPO

- $\Rightarrow$  Tax Parcel: 2-05-07611-02-6301-00001
- $\Rightarrow$  6.5% Cap Rate
- $\Rightarrow$  Sale Price: \$4,000,000

R&R Commercial Realty  $\blacklozenge$  46 South State Street, Dover, DE 19901  $\blacklozenge$  302-674-3400  $\blacklozenge$  www.randrcommercialrealty.com