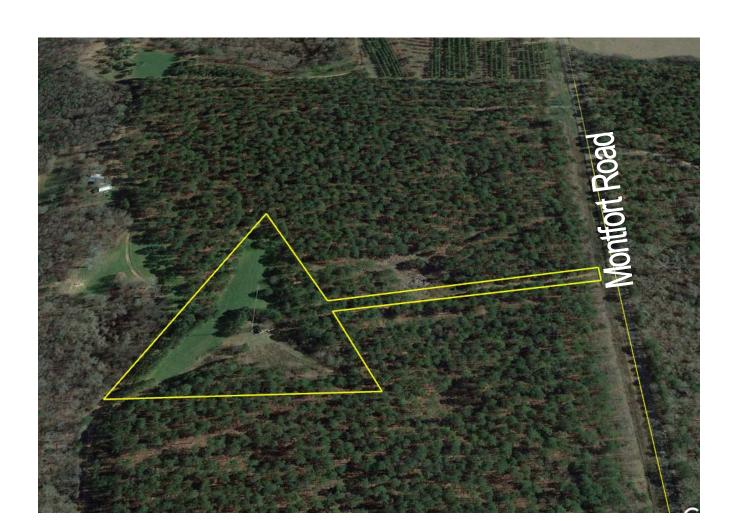

## MAPS Montfort Road Butler, Taylor County, Georgia 31006

**CBCMACON.COM** 

3

ART BARRY III, SIOR 478.746.8171 Office • 478.731.8000 Cell abarry@cbcworldwide.com