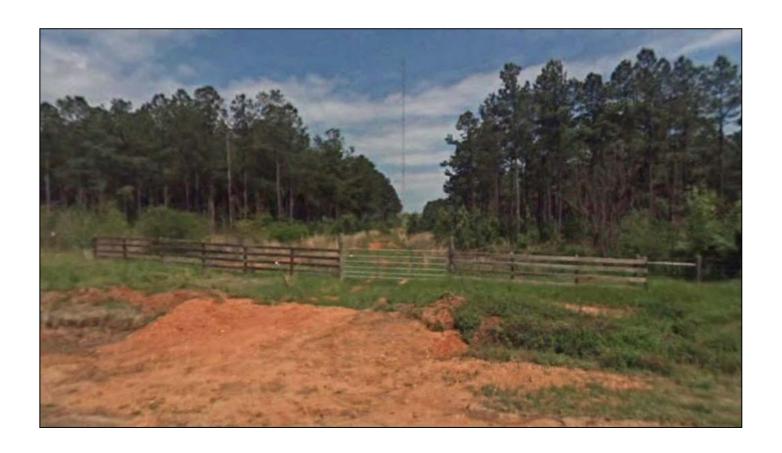

## **Montfort Road**

**Butler, Taylor County, Georgia 31006** 

## 3.8± Acre Cell Tower Site

**SALES PRICE: \$115,000** 

**CBCMACON.COM** 

ART BARRY III, SIOR 478.746.8171 Office • 478.731.8000 Cell abarry@cbcworldwide.com

- 3.8± Acre Cell Tower Site
- Base of the 420 foot tower is 565 feet above sea level.
- Location coordinates are:
  - 32 degrees, 40 minutes, 19 seconds North
  - 84 degrees, 11 minutes, 20 seconds West