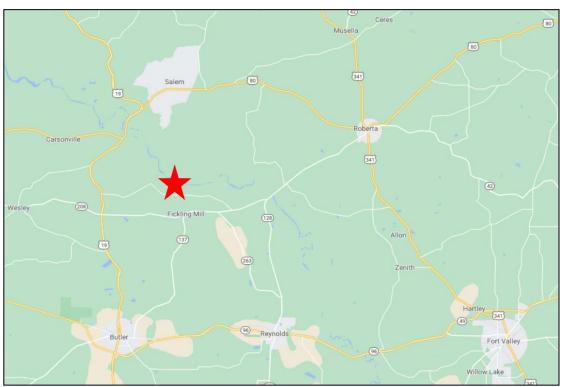

## MAPS Montfort Road Butler, Taylor County, Georgia 31006

**CBCMACON.COM** 

3

ART BARRY III, SIOR 478.746.8171 Office • 478.731.8000 Cell abarry@cbcworldwide.com