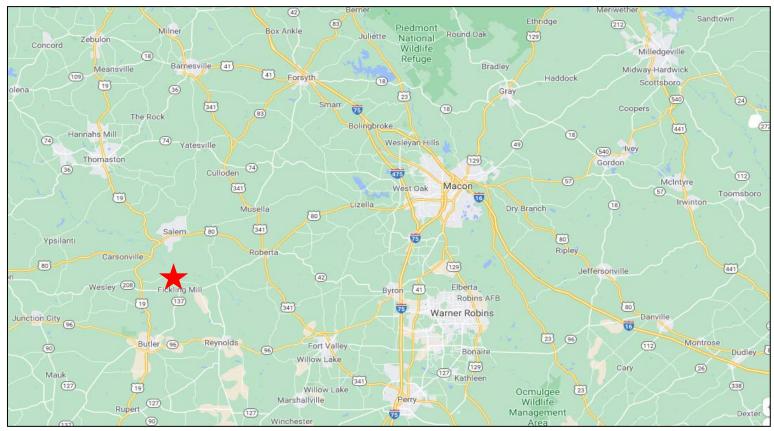

## MAPS Montfort Road Butler, Taylor County, Georgia 31006

**CBCMACON.COM** 

3

ART BARRY III, SIOR 478.746.8171 Office • 478.731.8000 Cell abarry@cbcworldwide.com