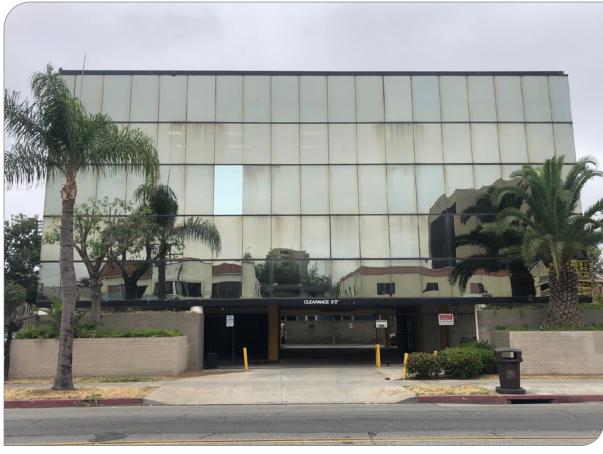

## MEDICAL OFFICE FOR SALE 980 ATLANTIC AVENUE · LONG BEACH, CA 90813

### **PROPERTY FEATURES**

±10,456 SF Office on ±14,891 SF Lot SIZE:

**ZONED**: PD-30

- Great Owner/User Opportunity
- Two-Story Medical Office
- Abundant Parking 15 Covered / Secured Parking Underneath & 28 Parking Stalls Total
- Close Proximity to Restaurants & Retail
- Minutes Away From 405 & 710 Freeways