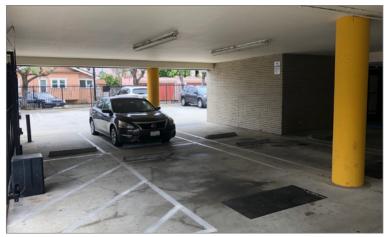

### **PROPERTY FEATURES**

±10,456 SF Office on ±14,891 SF Lot SIZE:

**ZONED**: PD-30

- Great Owner/User Opportunity
- Two-Story Medical Office
- Abundant Parking 15 Covered / Secured Parking Underneath & 28 Parking Stalls Total
- Close Proximity to Restaurants & Retail
- Minutes Away From 405 & 710 Freeways