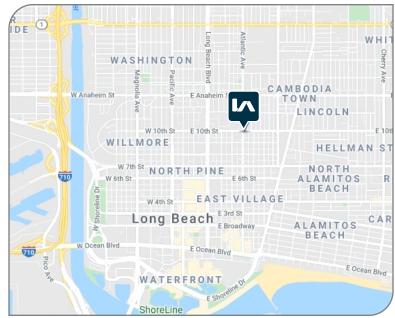

## MEDICAL OFFICE FOR SALE 980 ATLANTIC AVENUE · LONG BEACH, CA 90813

### **PROPERTY FEATURES**

±10,456 SF Office on ±14,891 SF Lot SIZE:

**ZONED**: PD-30

- Great Owner/User Opportunity
- Two-Story Medical Office
- Abundant Parking 15 Covered / Secured Parking Underneath & 28 Parking Stalls Total
- Close Proximity to Restaurants & Retail
- Minutes Away From 405 & 710 Freeways