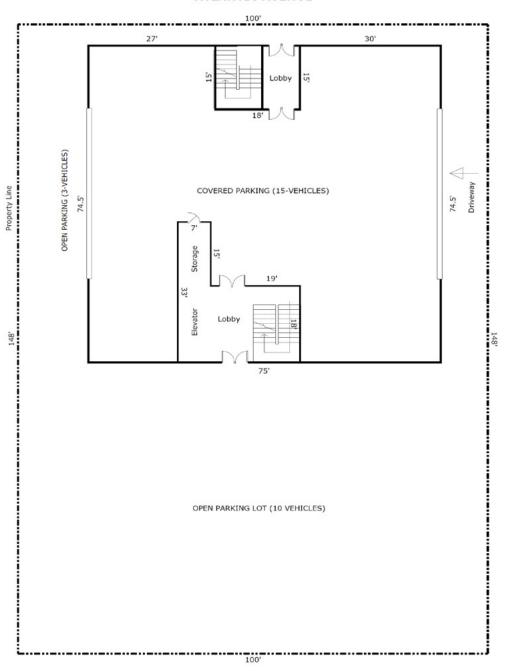

### **PROPERTY FEATURES**

±10,456 SF Office on ±14,891 SF Lot SIZE:

**ZONED**: PD-30

- Great Owner/User Opportunity
- Two-Story Medical Office
- Abundant Parking 15 Covered / Secured Parking Underneath & 28 Parking Stalls Total
- Close Proximity to Restaurants & Retail
- Minutes Away From 405 & 710 Freeways

# MEDICAL OFFICE FOR SALE 980 ATLANTIC AVENUE · LONG BEACH, CA 90813

**10TH STREET** 

### **SITE PLAN** (NOT TO SCALE)

#### ATLANTIC AVENUE

Copyright © Lee & Associates. All rights reserved. No part of this work may be reproduced or distributed without written permission of the copyright owner. The information contained in this report was gathered by Lee & Associates from sources believed to be reliable. Lee & Associates, however, makes no representation concerning the accuracy or completeness of such information and expressly disclaims any responsibility for any inaccuracy contained herein. 6.23.20