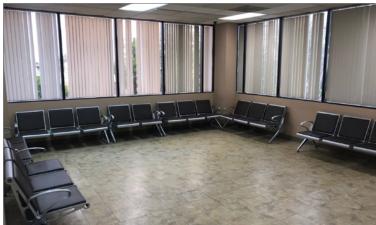

### **PROPERTY FEATURES**

±10,456 SF Office on ±14,891 SF Lot SIZE:

**ZONED**: PD-30

- Great Owner/User Opportunity
- Two-Story Medical Office
- Abundant Parking 15 Covered / Secured Parking Underneath & 28 Parking Stalls Total
- Close Proximity to Restaurants & Retail
- Minutes Away From 405 & 710 Freeways