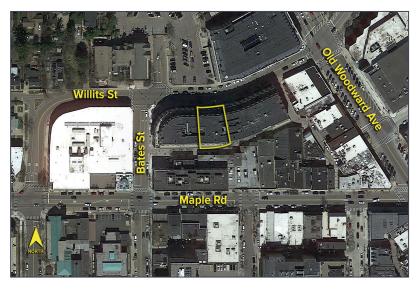

## 115 WILLITS STIZEET - BIZMINGHAM, MICHIGAN Retail For Lease

| DEMOGRAPHICS |            |                |
|--------------|------------|----------------|
|              | POPULATION | MED. HH INCOME |
| 1 MILE       | 13,978     | \$137,538      |
| 3 MILE       | 83,463     | \$112,190      |
| 5 MILE       | 224,261    | \$102,075      |

| TRAFFIC COUNTS (TWO-WAY) |                                     |  |
|--------------------------|-------------------------------------|--|
| 10,719                   | Willits St. & Bates St. 2-Way       |  |
| 85,354                   | Old Woodward Ave. & Hamilton 2-Way  |  |
| 52,207                   | Woodward Ave. & Maple Rd. 2-Way     |  |
| 12,067                   | Maple Rd. & Old Woodward Ave. 2-Way |  |