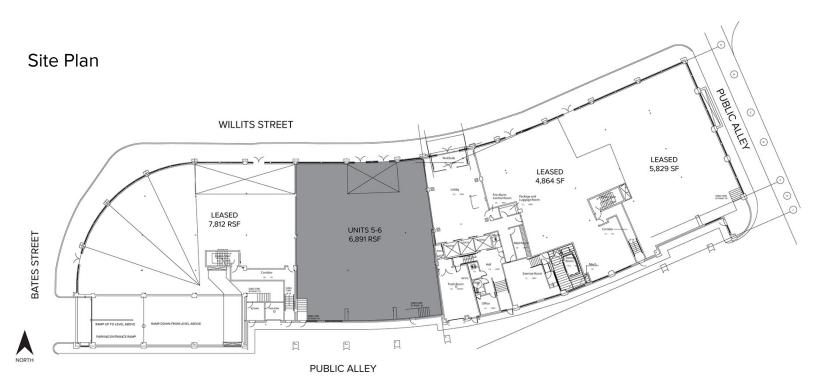

#### **PROPERTY FEATURES**

- 6,891 available square feet
- Zoned B-4, Business
- Built in 2001
- Located on the 1<sup>st</sup> floor of The Willits Mid-Rise Luxury Condos
- Birmingham's lively, pedestrian-friendly downtown offers one of the Midwest's premiere shopping districts
- Lease Rate: \$32.00/sq.ft. NNN

### 115 WILLITS STREET - BITZMINGHAM, MICHIGAN Retail For Lease

6,891 Square Feet AVAILABLE

For more information, please contact: **ANGELA THOMAS** (248) 359 3838 athomas@signatureassociates.com

ERICA DUNLAP (248) 359 3808 edunlap@signatureassociates.com SIGNATURE ASSOCIATES