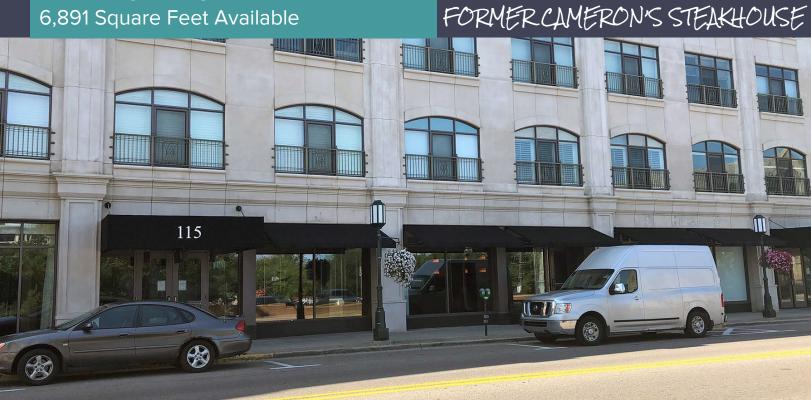

# **RETAIL FOR LEASE**

#### **PROPERTY FEATURES**

- 6,891 available square feet
- Zoned B-4, Business
- Built in 2001
- Located on the 1<sup>st</sup> floor of The Willits Mid-Rise Luxury Condos
- Birmingham's lively, pedestrian-friendly downtown offers one of the Midwest's premiere shopping districts
- Lease Rate: \$32.00/sq.ft. NNN

**Comments:** Prominent meticulously designed Class A building in the heart of Birmingham! This former Cameron's Steakhouse is the perfect spot for a restaurant operator. Ample surface parking and located directly across the street from public parking structure.