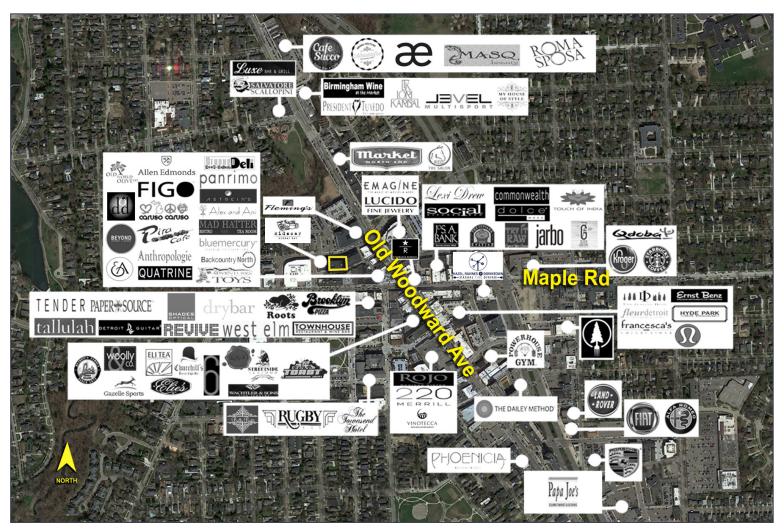

#### **BIRMINGHAM FACTS & FIGURES**

- Home to notable retailers and restaurants such as Hastens, Johnny Was, Lululemon, Anthropologie, West Elm, Starbucks Reserve, Paper Source, Hyde Park, & Flemings
- Surrounded by Michigan's wealthiest zip codes, including Bloomfield Hills, Bloomfield Twp., Franklin/Bingham Farms, and West Bloomfield
- Named one of the "Top 20 Walkable Towns in America" according to an independent audit of more than 600 communities throughout the United States
- There are 5 municipal parking decks that offer 2 hours free, plus metered parking along the main thoroughfares
- CNN Money named Birmingham among Top 10 6-figure towns