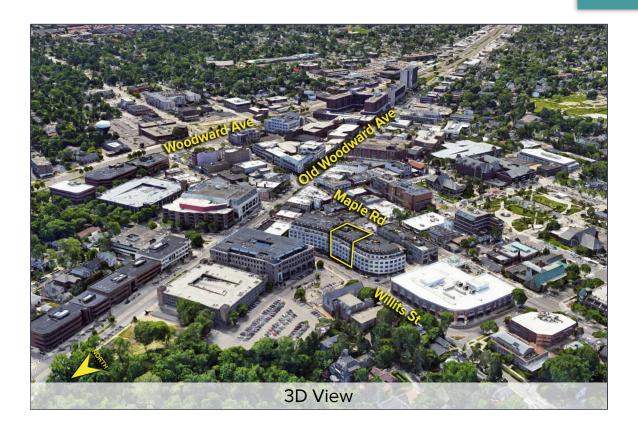

# SNAPSHOTOF ASSOCIATES SIGNATURE ASSOCIATES

The City of Birmingham is an energetic hub for all things "Live, Shop, Play" and is known as one of the nation's most affluent suburbs. Birmingham has a thriving pedestrian friendly retail shopping district with a historic downtown dating back to the 1830s. The downtown area is comprised of approximately 300 retail and service businesses with everything your heart desires.