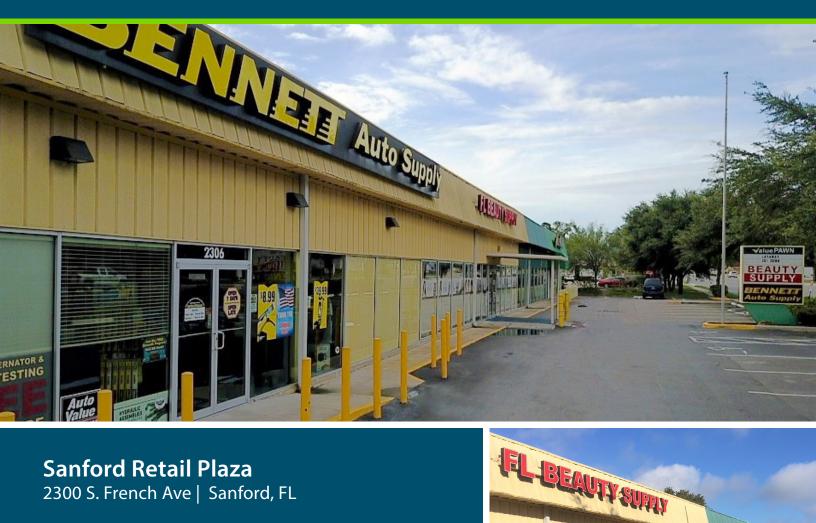

## Sanford Retail Plaza

2300 S. French Ave | Sanford, FL

- \$10.50 /SF NNN
- 5,000 SF 11,500 SF retail space available
- **New flooring**
- Middle unit available (FL Beauty Supply)
- Join Bennett Auto Supply and Value Pawn
- Great visibility with high traffic count