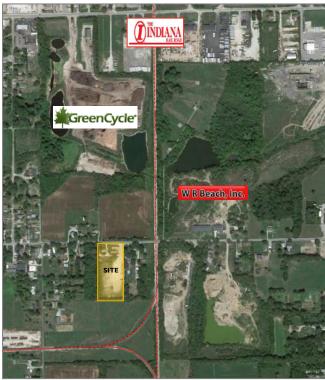

## PROPERTY OVERVIEW

- <u>+</u> 2 acres
- Fenced and stoned lot & office trailer
- Zoned I-2-S
- Convenient access to I-465
- Less than 15-minute drive to Indianapolis International Airport

CONTACT: