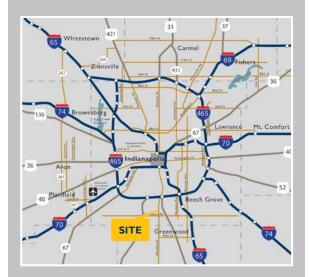

## 1045 W SUMNER AVENUE INDIANAPOLIS, IN 46217

| KEY DESTINATIONS                   | MILEAGE |
|------------------------------------|---------|
| I-465                              | I.      |
| Downtown Indianapolis              | 4       |
| Indianapolis International Airport | 14      |
| Cincinnati, OH                     | 113     |
| Louisville, KY                     | 114     |
| Columbus, OH                       | 179     |
| Chicago, IL                        | 189     |
| St. Louis, MO                      | 241     |
| Detroit, MI                        | 315     |