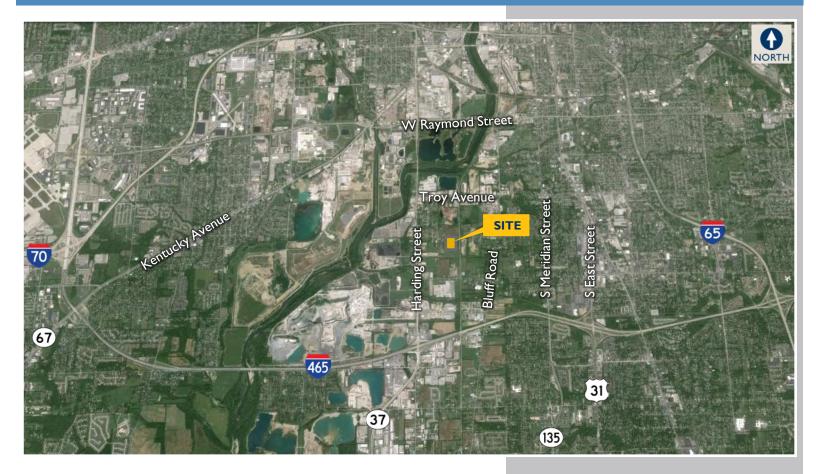

## 1045 W SUMNER AVENUE INDIANAPOLIS, IN 46217

| KEY DESTINATIONS                   | MILEAGE |
|------------------------------------|---------|
| I-465                              | I.      |
| Downtown Indianapolis              | 4       |
| Indianapolis International Airport | 14      |
| Cincinnati, OH                     | 113     |
| Louisville, KY                     | 114     |
| Columbus, OH                       | 179     |
| Chicago, IL                        | 189     |
| St. Louis, MO                      | 241     |
| Detroit, MI                        | 315     |