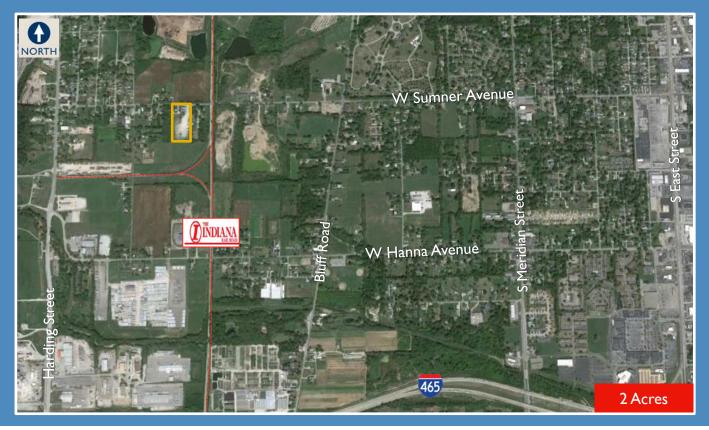

## PROPERTY OVERVIEW

- <u>+</u> 2 acres
- Fenced and stoned lot & office trailer
- Zoned I-2-S
- Convenient access to I-465
- Less than 15-minute drive to Indianapolis International Airport

CONTACT: