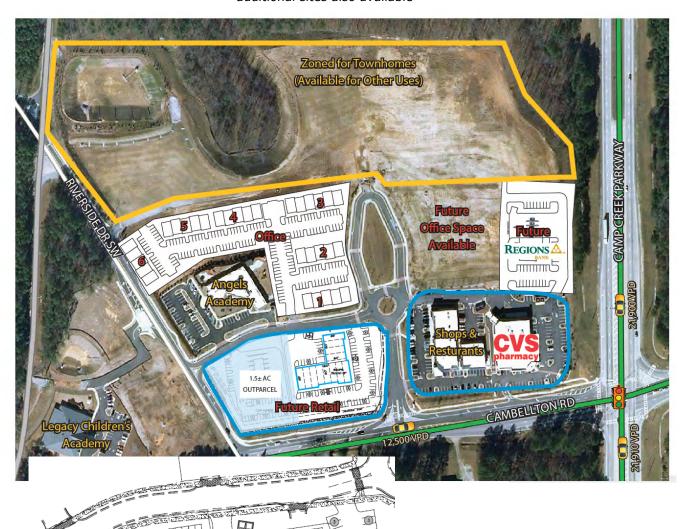

#### **Highlights**

High visibility outparcel and proposed new retail center in mixed use development at busy corner

- \* Planned 13,125± SF retail building
- \* 1.5± AC outparcel

#### AVAILABLE

1.5 acre outparcel 13,125sf phase II retail center additional sites also available

site plan showing 1.5 acre outparcel developed with fast casual restaurant and 13,125sf retail center. Layout can be modified to meet tenant criteria.