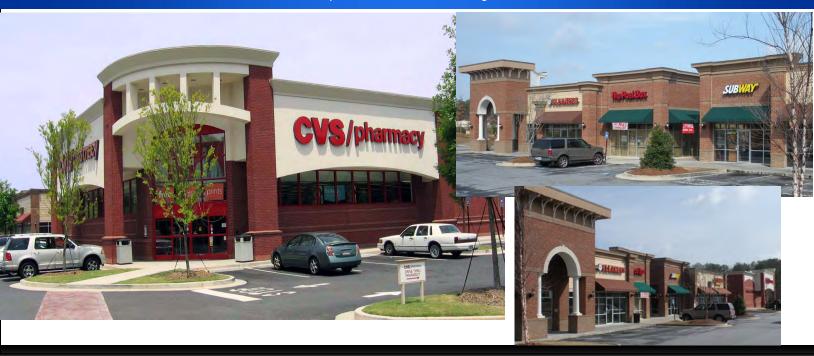

### **Property Overview**

Sandtown Crossing is a 35 acre mixed use development at the corner of Camp Creek Parkway and Campbellton Road in the heart of the strong residential communities of the City of South Fulton. It is also located close to the many businesses of Fulton Industrial Boulevard. It is ideally located between three major county schools.

## **Sandtown Crossing Retail Center**