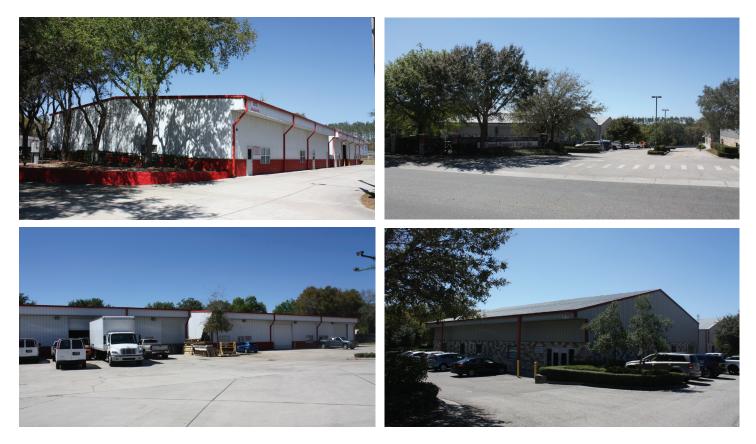

# Flex/Office Space For Lease





## Apopka Commerce Centers

515-574 Cooper Commerce Dr. | Apopka, FL 32703 970-1040 Ocoee Apopka Rd. | Apopka, FL 32703

- Grade level flex space and office units available
- Newer construction
- Abundant parking
- 116,988 total population within a five mile radius
- 36% population growth since 2000
- Limited space available
- Asking Rates: \$8.50 \$12.00/SF modified gross

TROY STEVENS 407-691-0505 tstevens@holdthyssen.com ALEX ROWLINSON 407-691-0505 arowlinson@holdthyssen.com







### **PHOTOS**



### DEMOGRAPHICS

| 2015                        | 1-mile   | 3-mile   | 5-mile   |
|-----------------------------|----------|----------|----------|
| Population                  |          |          |          |
| Total Population            | 4,141    | 53,411   | 105,493  |
| Total Daytime Population    | 5,982    | 45,845   | 90,287   |
| Total Employees             | 3,445    | 15,133   | 30,670   |
| Total Adult Population      | 2,965    | 39,448   | 79,912   |
| Median Age Total Population | 33       | 35       | 38       |
| Total Households            | 1,326    | 17,492   | 35,939   |
| Income                      |          |          |          |
| Average Household Income    | \$51,516 | \$66,956 | \$71,546 |
| Median Household Income     | \$36,568 | \$51,684 | \$54,722 |