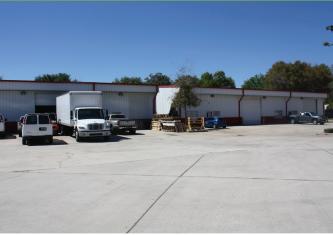

# Flex/Office Space For Lease





## Apopka Commerce Centers

515-574 Cooper Commerce Dr. | Apopka, FL 32703 970-1040 Ocoee Apopka Rd. | Apopka, FL 32703

- Grade level flex space and office units available
- Newer construction
- Abundant parking
- 116,988 total population within a five mile radius
- 36% population growth since 2000
- Limited space available
- Asking Rates: \$8.50 \$12.00/SF modified gross

TROY STEVENS 407-691-0505 tstevens@holdthyssen.com ALEX ROWLINSON 407-691-0505 arowlinson@holdthyssen.com







### **PHOTOS**



### DEMOGRAPHICS

| 2015                        | 1-mile   | 3-mile   | 5-mile   |
|-----------------------------|----------|----------|----------|
| Population                  |          |          |          |
| Total Population            | 4,141    | 53,411   | 105,493  |
| Total Daytime Population    | 5,982    | 45,845   | 90,287   |
| Total Employees             | 3,445    | 15,133   | 30,670   |
| Total Adult Population      | 2,965    | 39,448   | 79,912   |
| Median Age Total Population | 33       | 35       | 38       |
| Total Households            | 1,326    | 17,492   | 35,939   |
| Income                      |          |          |          |
| Average Household Income    | \$51,516 | \$66,956 | \$71,546 |
| Median Household Income     | \$36,568 | \$