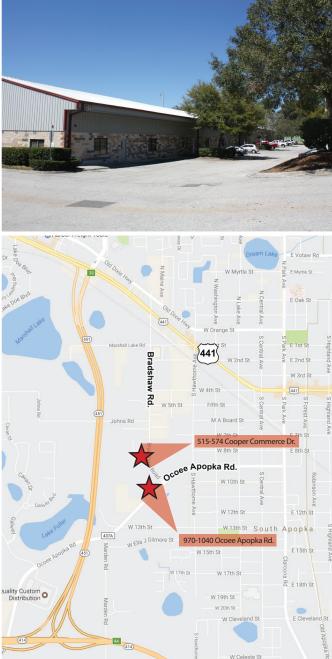

## Apopka Commerce Centers

515-574 Cooper Commerce Dr. | Apopka, FL 32703 970-1040 Ocoee Apopka Rd. | Apopka, FL 32703

- Grade level flex space and office units available
- Newer construction
- Abundant parking
- 116,988 total population within a five mile radius
- 36% population growth since 2000
- Limited space available
- Asking Rates: \$8.50 \$12.00/SF modified gross