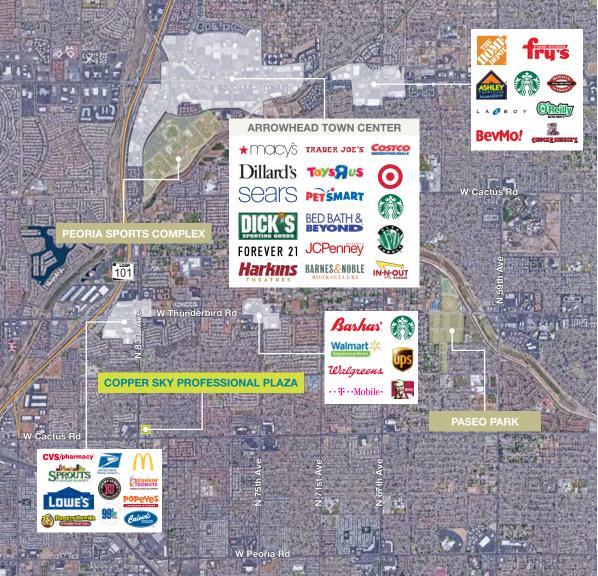

# **Copper Sky Professional Plaza**

### 8282 W Cactus Rd Suite E-146, Peoria, AZ