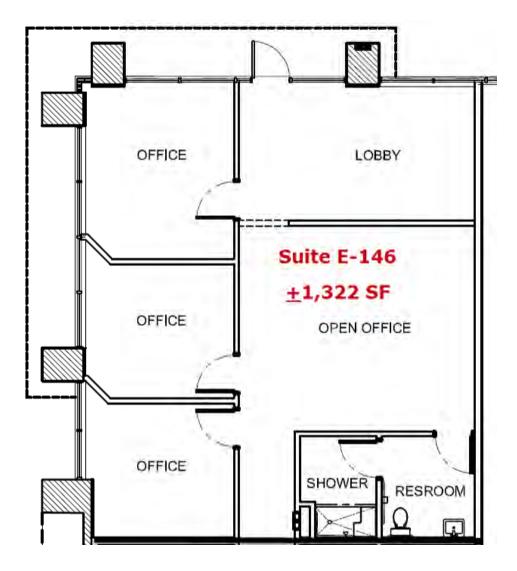

# Copper Sky Professional Plaza 8282 W Cactus Rd Suite E-146, Peoria, AZ

#### Floor Plan

**Eric Butler** T: 602.513.5106 C: 602.809.6570 ebutler@kiddermathews.com

**Michelle Gardner** T: 602.513.5126 C: 480.266.8724 mgardner@kiddermathews.com

kiddermathews.com

This information supplied herein is from sources we deem reliable. It is provided without any representation, warranty or guarantee, expressed or implied as to its accuracy. Prospective Buyer or Tenant should conduct an independent investigation and verification of all matters deemed to be material, including, but not limited to, statements of income and expenses. Consult your attorney, accountant, or other professional advisor.