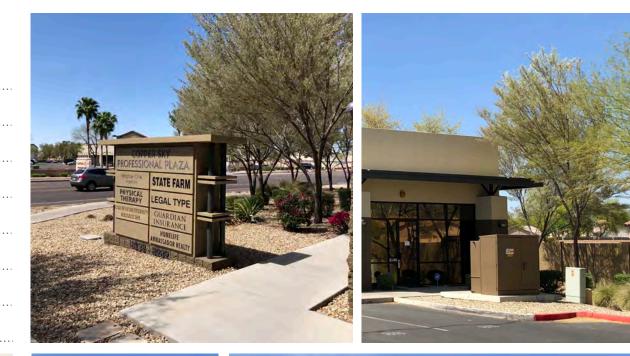

# **Copper Sky Professional Plaza**

### 8282 W Cactus Rd Suite E-146, Peoria, AZ

## Features

| AVAILABLE  | Unit E-146 - 1,322 SF                       |
|------------|---------------------------------------------|
| SALE PRICE | \$244,570 (\$185.00/SF)                     |
| LEASE RATE | \$17.00 NNN                                 |
| FRONTAGE   | Cactus Rd and N 83rd Ave                    |
| AMENITIES  | Near retail, restaurants and transportation |
| PARKING    | Ratio of 5.00/1,000 SF                      |
| ZONING     | C-2                                         |
|            |                                             |