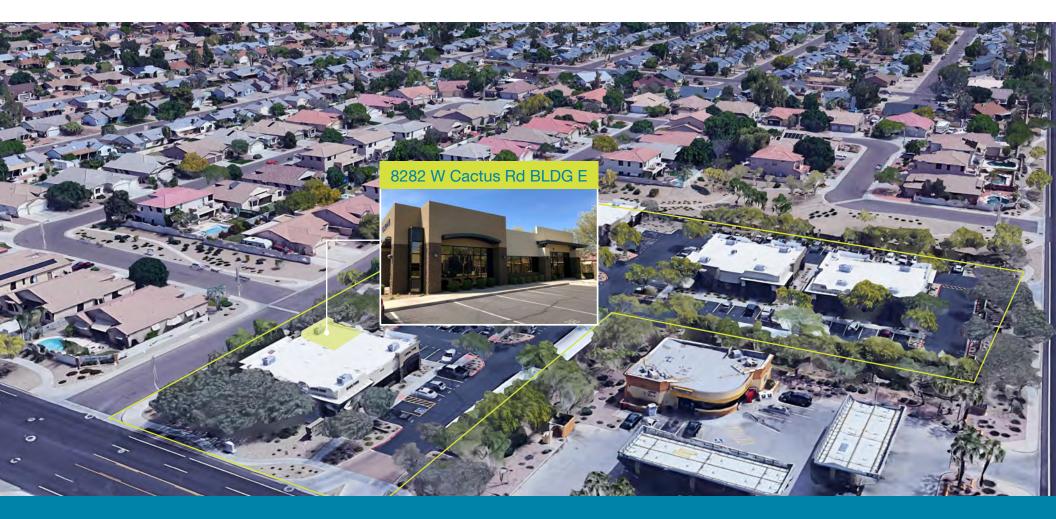

# **Copper Sky Professional Plaza**

#### 8282 W Cactus Rd Suite E-146, Peoria, AZ

FOR SALE OR LEASE

# ±1,322 SF Built-Out Office Condo with Monument Signage in Peoria

Eric Butler T: 602.513.5106 C: 602.809.6570 ebutler@kiddermathews.com Michelle Gardner T: 602.513.5126 C: 480.266.8724 mgardner@kiddermathews.com