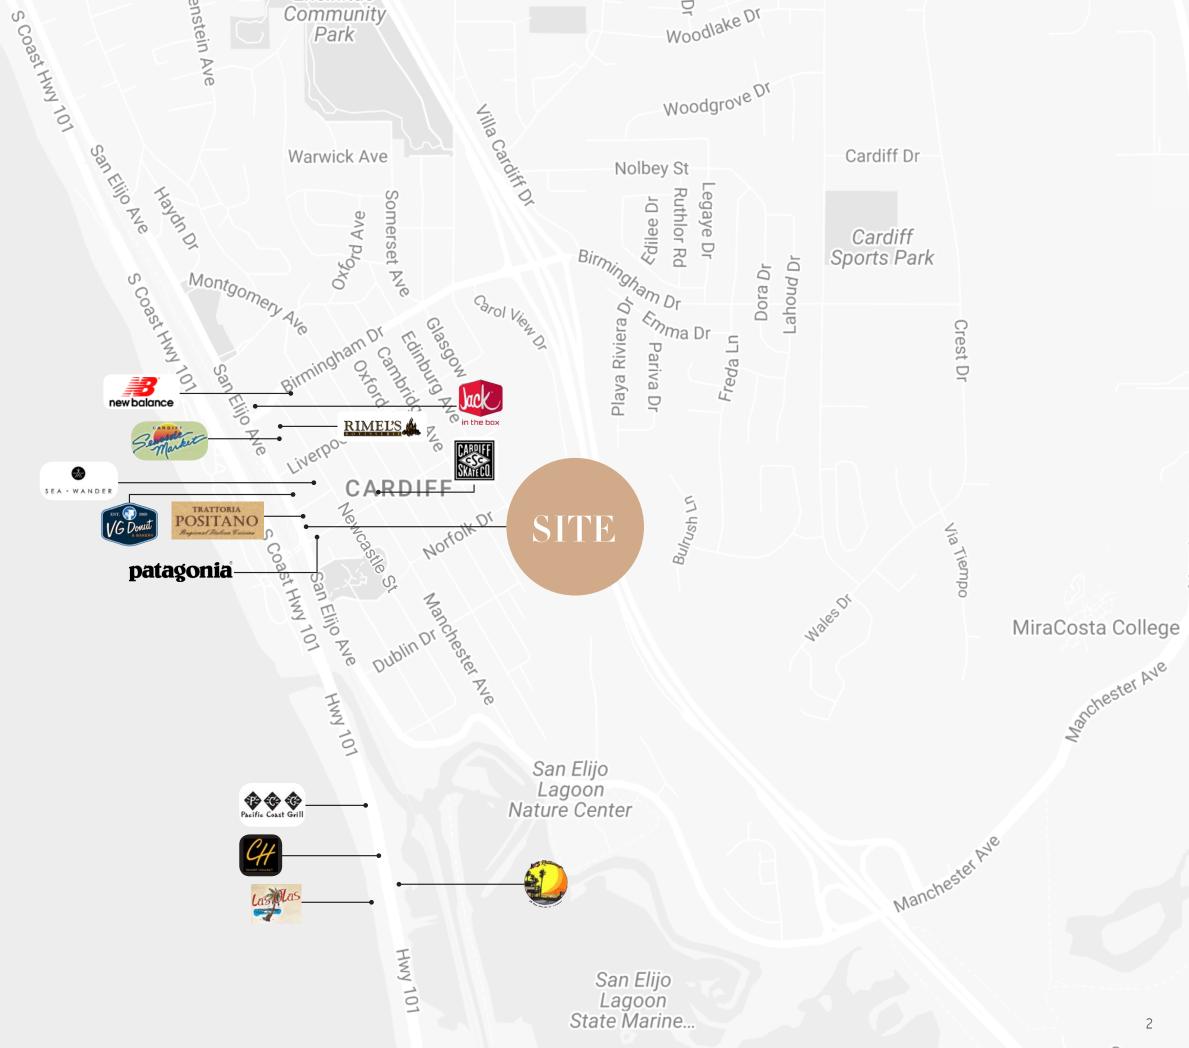

Cardiff-by-the-Sea offers so much unique and wonderful features. It's iconic location and proximity to commercial services and recreational facilities offers everything from endless entertainment options, beach side dining, hiking trails and specialty shops - for both San Diegans and visitors alike. Beach side dining is a delightful experience at Cardiff-by-the-Sea. Restaurant Row offers an eclectic range of delicacies with Italian, Mexican, and many others.