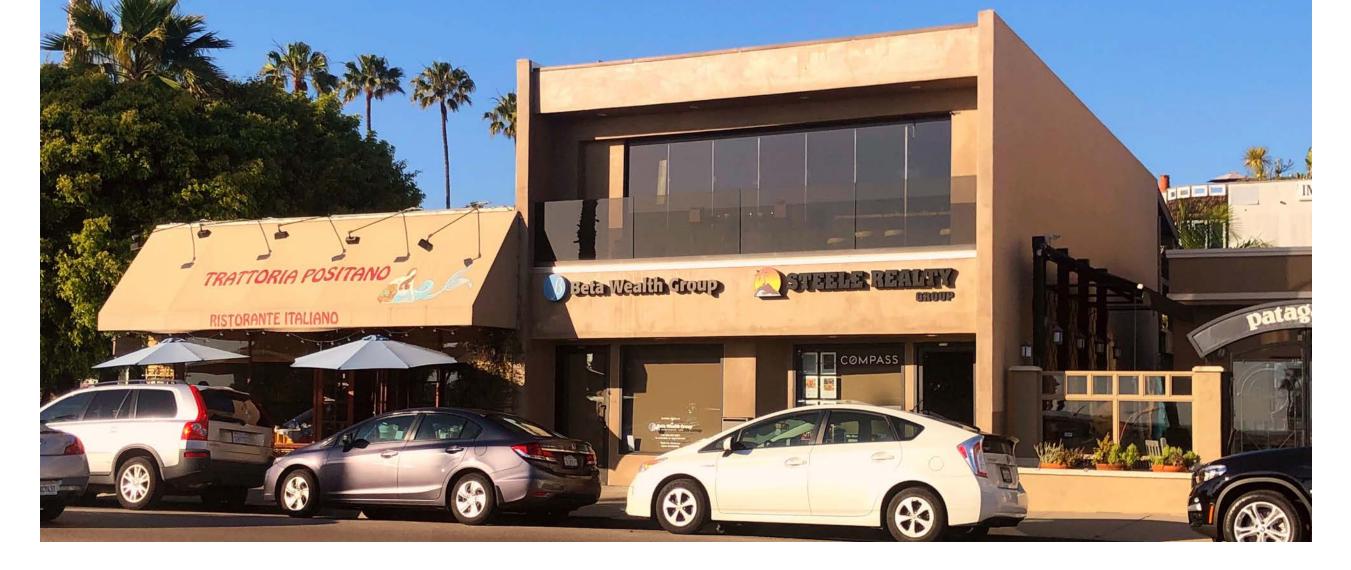

entertainment options, beach side dining, hiking trails and specialty shops - for both San Diegans and visitors alike. Beach side dining is a delightful experience at Cardiff-by-the-Sea. Restaurant Row offers an eclectic range of delicacies with Italian, Mexican, and many others.

Cardiff has a population of 10,945. The total number of households is 4,674 with 2.34 people per household on average. Total household expenditures in Cardiff-by-the-Sea are above the national average. The median age of the current population is 41.7 with 4,824 people being married and 3,225 being single. The employment numbers show that there are 70% white collar employees and 30% blue collar employees.





565 - 1135 SF AVAILABLE

UNITS CAN BE COMBINED

### SITE PLAN

# 2179 SAN ELLJO AVE CARDIFF-BY-THE-SEA









POPULATION Estimated Population Forecasted Population (2021)

DAYTIME DEMOS Total Number of Businesses Total Number of Employees

MEDIAN HH INCOME Estimated Median Household Income Median Family Income

AVG HH INCOME Estimated Avg Household Income Avg Family Income

### OTHER INCOME

Est. Proj. Median Disposable Income

### EXPANDED DEMOGRAPHIC PROFILE

| 1 Mile | 3 Miles | 5 Miles |
|--------|---------|---------|
| 8.983  | 53,932  | 107,420 |
| 9,263  | 55,833  | 114,296 |

| 437   | 3,793  | 5,497  |
|-------|--------|--------|
| 2,541 | 27,235 | 44,556 |

\$101,297 \$104,057 \$122,049 \$106,919 \$117,039 \$136,568

| \$138,250 | \$145,780 | \$169,432 |
|-----------|-----------|-----------|
| \$137,122 | \$151,393 | \$173,059 |

| \$78,711                     | \$80,599 | \$95,5