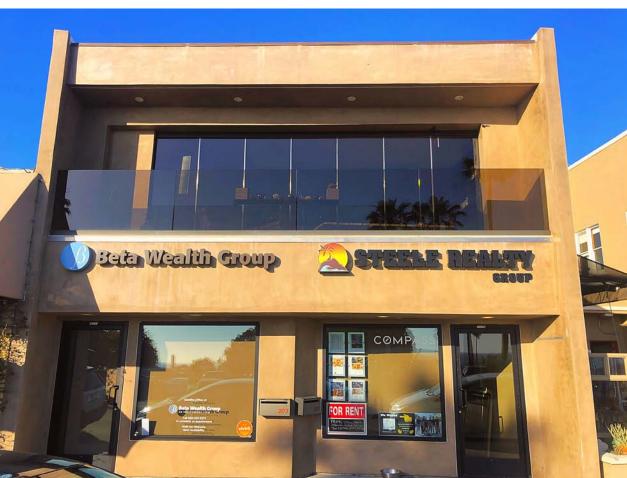

RETAIL/RESTAURANT SPACE AVAILABLE

### 2179 SAN ELIJO AVE CARDIFF-BY-THE-SE/

ABOUT THE AREA

565 - 1135 SF AVAILABLE

UNITS CAN BE COMBINED