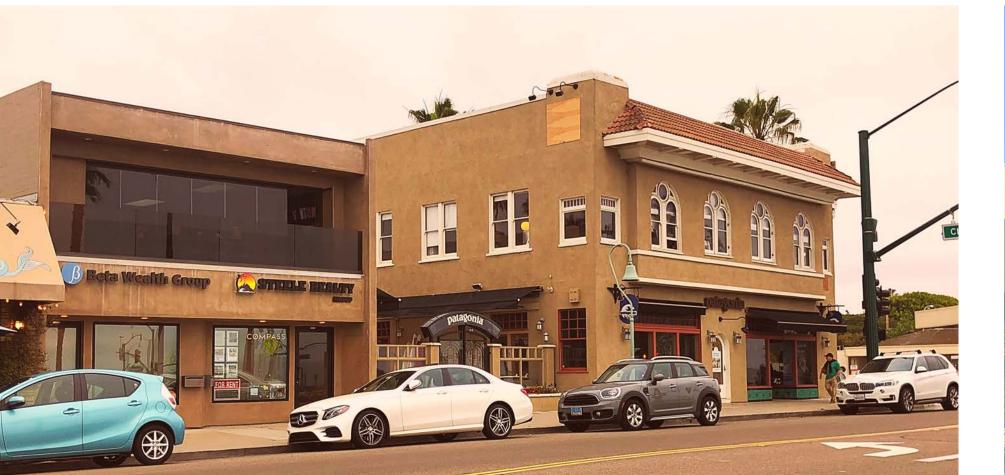

RETAIL/RESTAURANT SPACE AVAILABLE

### 2179 SAN ELIJO AVE CARDIFF-BY-THE-SE/

ABOUT THE AREA

565 - 1135 SF AVAILABLE

UNITS CAN BE COMBINED