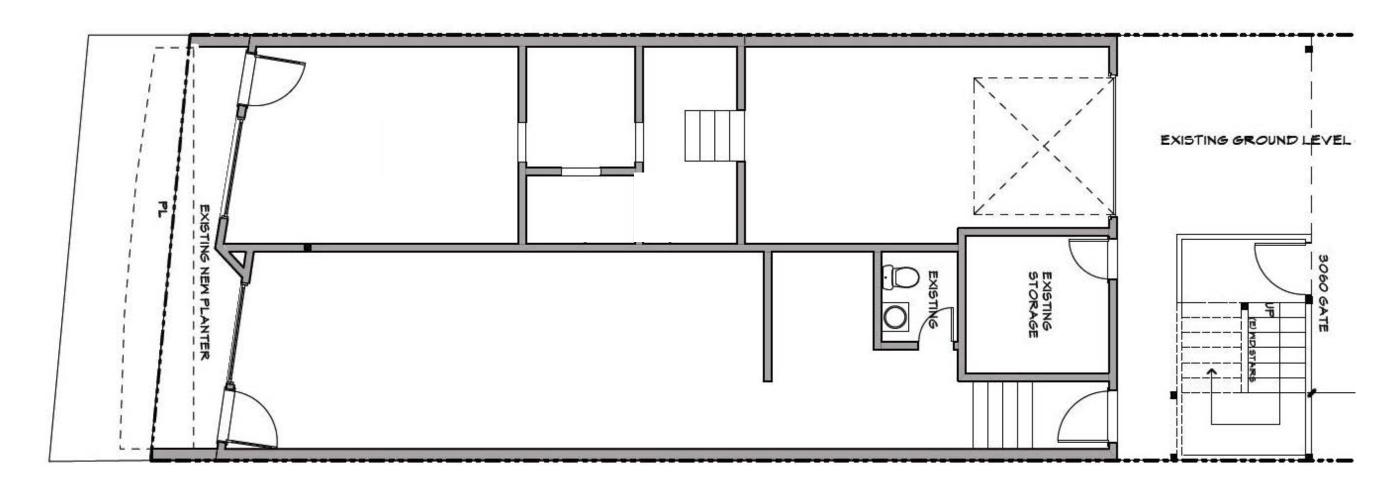

c location and proximity to commercial services and recreational facilities offers everything from endless entertainment options, beach side dining, hiking trails and specialty shops - for both San Diegans and visitors alike. Beach side dining is a delightful experience at Cardiff-by-the-Sea. Restaurant Row offers an eclectic range of delicacies with Italian, Mexican, and many others.

Cardiff has a population of 10,945. The total number of households is 4,674 with 2.34 people per household on average. Total household expenditures in Cardiff-by-the-Sea are above the national average. The median age of the current population is 41.7 with 4,824 people being married and 3,225 being single. The employment numbers show that there are 70% white collar employees and 30% blue collar employees.





565 - 1135 SF AVAILABLE

UNITS CAN BE COMBINED

### SITE PLAN

# 2179 SAN ELLJO AVE CARDIFF-BY-THE-SEA









POPULATION Estimated Population Forecasted Population (2021)

DAYTIME DEMOS Total Number of Businesses Total Number of Employees

MEDIAN HH INCOME Estimated Median Household Income Median Family Income

AVG HH INCOME Estimated Avg Household Income Avg Family Income

### OTHER INCOME

Est. Proj. Median Disposable Income

### EXPANDED DEMOGRAPHIC PROFILE

| 1 Mile | 3 Miles | 5 Miles |
|--------|---------|---------|
| 8.983  | 53,932  | 107,420 |
| 9,263  | 55,833  | 114,296 |

| 437   | 3,793  | 5,497  |
|-------|--------|--------|
| 2,541 | 27,235 | 44,556 |

\$101,297 \$104,057 \$122,049 \$106,919 \$117,039 \$136,568

| \$138,250 | \$145,780 | \$169,432 |
|-----------|--------