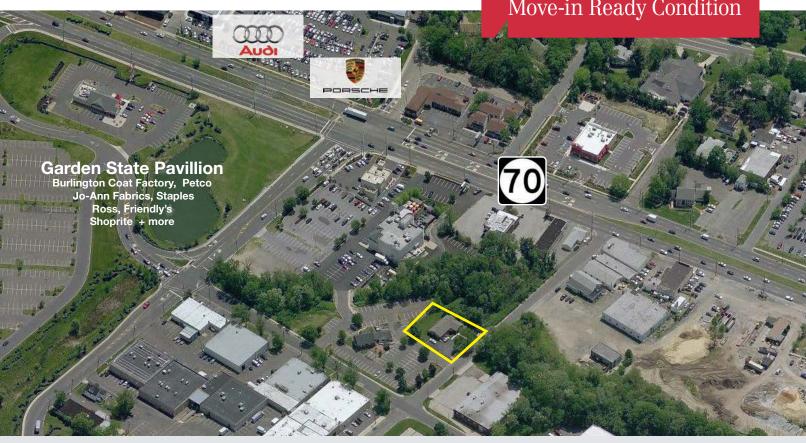

## **Property Description**

Located just off Route 70 at Union Avenue. 1209 S Union Avenue is a single-story 1,880 square-foot office building ideal for a professional user. There is a large office with fireplace, kitchen, two additional private offices, a conference room and two full bathrooms. There is also a 1,374 square-foot finished basement with a private office.

1.880 SF + 1.374 SF finished basement Building Size:

Property Type:

Location: Just off Route 70 West near Garden State Park;

minutes to Center City Philadelphia via Route 70

or Route 38 and the train station.