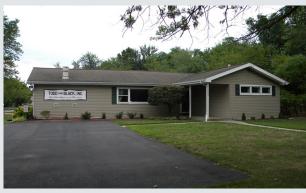

## **Property Description**

Located just off Route 70 at Union Avenue. 1209 S Union Avenue is a single-story 1,880 square-foot office building ideal for a professional user. There is a large office with fireplace, kitchen, two additional private offices, a conference room and two full bathrooms. There is also a 1,374 square-foot finished basement with a private office.