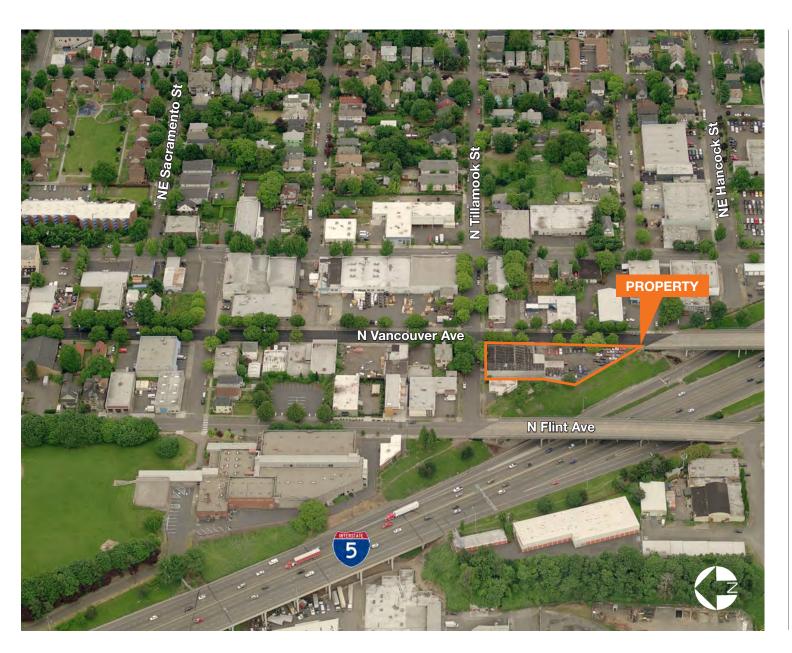

## Close-In Portland Warehouse/Development Site

2045 N Vancouver Avenue, Portland, OR



CONTACT

**Zach Francis** 503.221.2290 | zachf@kiddermathews.com

Karla Hansen
503.721.2727 | khansen@kiddermathews.com



### 2045 N Vancouver Avenue



#### CONTACT

**Zach Francis** 

503.221.2290 zachf@kiddermathews.com

Karla Hansen

503.721.2727

khansen@kiddermathews.com



# 2045 N Vancouver Avenue



### CONTACT

**Zach Francis** 

503.221.2290 zachf@kiddermathews.com

Karla Hansen

503.721.2727

khansen@kiddermathews.com



## 2045 N Vancouver Avenue

#### **AMENITIES AERIAL**



Moda Center

Toro Bravo

Ex Novo Brewing Company

Wonder Ballroom

Russell Street Bar-B-Que

Bridges Cafe & Catering

**OX Restaurant** 

Cook Street Apartments

Tasty n Sons

Ristretto Roasters Coffee

Barre3

Hopworks BikeBar

Legacy Emanuel Medical Center

Nike



# 2045 N Vancouver Avenue

### **NEIGHBORHOOD PHOTOS**











### CONTACT

Zach Francis 503.221.2290 zachf@kiddermathews.com

Karla Hansen 503.721.2727 khansen@kiddermathews.com