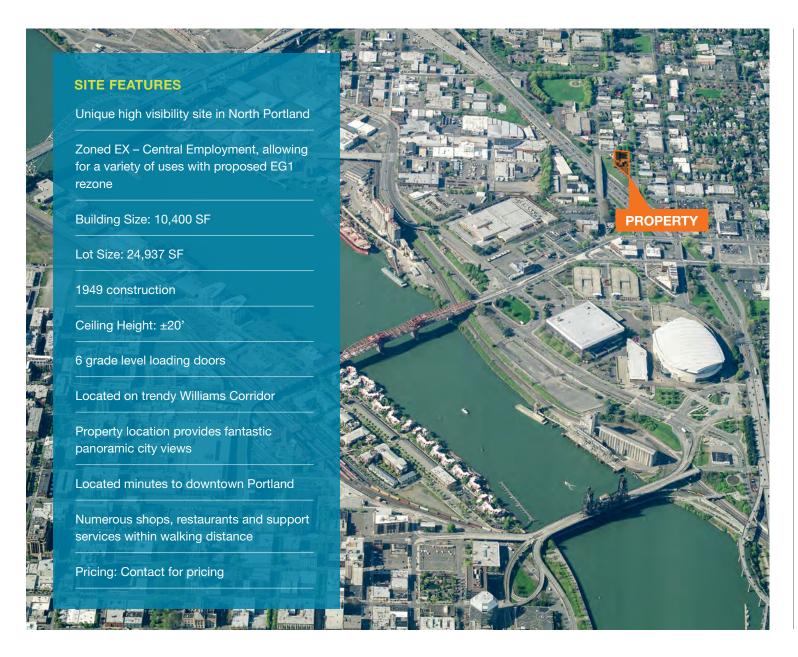

## Close-In Portland Warehouse/Development Site

2045 N Vancouver Avenue, Portland, OR



CONTACT

**Zach Francis** 503.221.2290 | zachf@kiddermathews.com

Karla Hansen
503.721.2727 | khansen@kiddermathews.com



### 2045 N Vancouver Avenue



#### CONTACT

**Zach Francis** 

503.221.2290 zachf@kiddermathews.com

Karla Hansen

503.721.2727

khansen@kiddermathews.com



# 2045 N Vancouver Avenue



### CONTACT

**Zach Francis** 

503.221.2290 zachf@kiddermathews.com

Karla Hansen

503.721.2727

khansen@kiddermathews.com



## 2045 N Vancouver Avenue

#### **AMENITIES AERIAL**



Moda Center

Toro Bravo

Ex Novo Brewing Company

Wonder Ballroom

Russell Street Bar-B-Que

Bridges Cafe & Catering

**OX Restaurant** 

Cook Street Apartments

Tasty n Sons

Ristretto Roasters Coffee

Barre3

Hopworks BikeBar

Legacy Emanuel Medical Center

Nike



# 2045 N Vancouver Avenue

### **NEIGHBORHOOD PHOTOS**











### CONTACT

Zach Francis 503.221.2290 zachf@kiddermathews.com

Karla Hansen 503.721.2727 khansen@kiddermathews.com