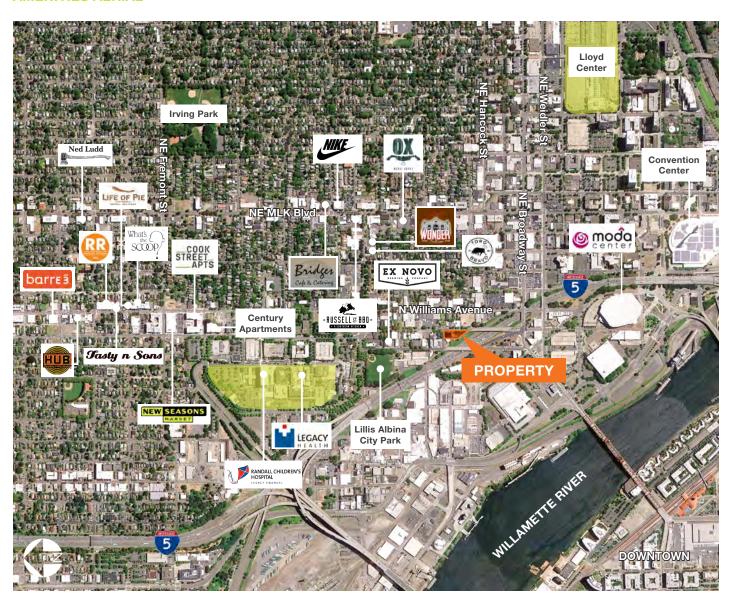

#### **AMENITIES AERIAL**

Moda Center

Toro Bravo

Ex Novo Brewing Company

Wonder Ballroom

Russell Street Bar-B-Que

Bridges Cafe & Catering

**OX Restaurant** 

Cook Street Apartments

Tasty n Sons

Ristretto Roasters Coffee

Barre3

Hopworks BikeBar

Legacy Emanuel Medical Center

Nike