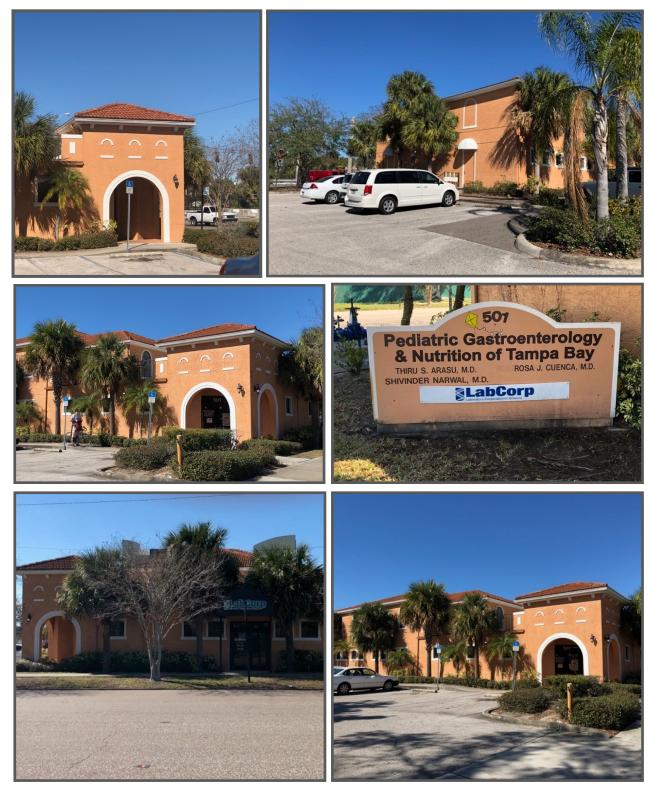

Available Newly Renovated Medical Space: 4,736 SF
- First Floor: 2,166 SF Available
- Second Floor: 2,570 SF Available
- Rate: \$24.00 PSF/Modified Gross
- 5/1,000 Parking Ratio
- Modern medical office building located blocks from Bayfront Medical & All Children's and only minutes from St. Anthony's Hospital.
- Co-Tenancy with Lab Corp.



#### **CONTACT FOR MORE INFO:**

Carleton Compton, CCIM Vice President, Brokerage Direct: 813.490.4812 Mobile: 813.789.7729 ccompton@equity.net

Equity 4107 W. Spruce St., Suite 101 Tampa, FL 33607 www.equity.net



## **FOR LEASE** 501 Martin Luther King Jr. St. S St. Petersburg, FL 33705 | Pinellas County

# **AERIAL MAP**





### **FOR LEASE** 501 Martin Luther King Jr. St. S St. Petersburg, FL 33705 | Pinellas County

### **EXTERIOR SITE PHOTOS**





#### **1ST FLOOR-2,166 SF AVAILABLE**





## 2ND FLOOR-2,570 SF AVAILABLE



#### **CONTACT FOR MORE INFO:**

**Carleton Compton, CCIM** 

Vice President, Brokerage Direct: 813.490.4812 Mobile: 813.789.7729 ccompton@equity.net Equity 4107 W. Spruce St., Suite 101 Tampa, FL 33607 www.equity.net