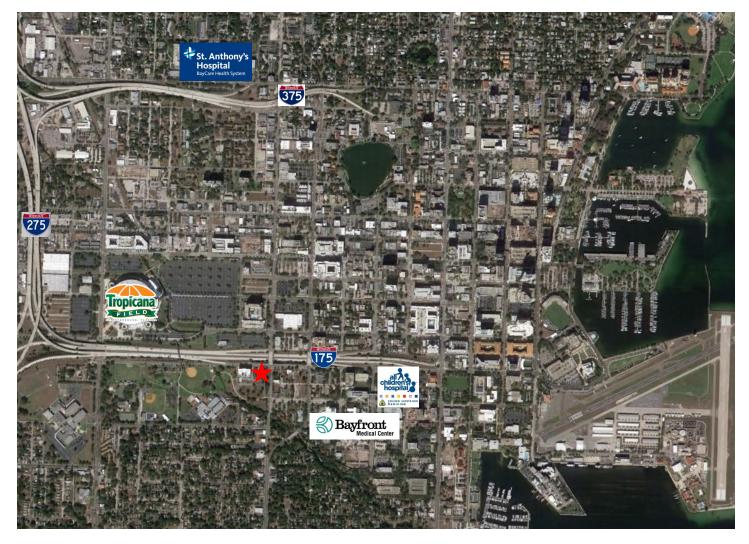

# **AERIAL MAP**

### **PROPERTY HIGHLIGHTS**

- Total Available Newly Renovated Medical Space: 4,736 SF
- First Floor: 2,166 SF Available
- Second Floor: 2,570 SF Available
- Rate: \$24.00 PSF/Modified Gross
- 5/1,000 Parking Ratio
- Modern medical office building located blocks from Bayfront Medical & All Children's and only minutes from St. Anthony's Hospital.
- Co-Tenancy with Lab Corp.