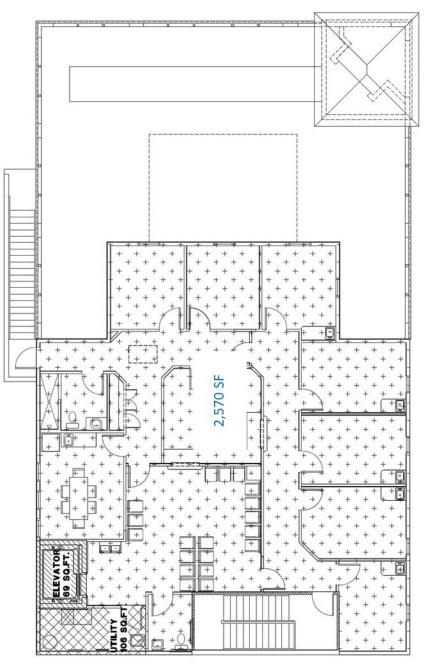

## 2ND FLOOR-2,570 SF AVAILABLE

### **PROPERTY HIGHLIGHTS**

- Total Available Newly Renovated Medical Space: 4,736 SF
- First Floor: 2,166 SF Available
- Second Floor: 2,570 SF Available
- Rate: \$24.00 PSF/Modified Gross
- 5/1,000 Parking Ratio
- Modern medical office building located blocks from Bayfront Medical & All Children's and only minutes from St. Anthony's Hospital.
- Co-Tenancy with Lab Corp.