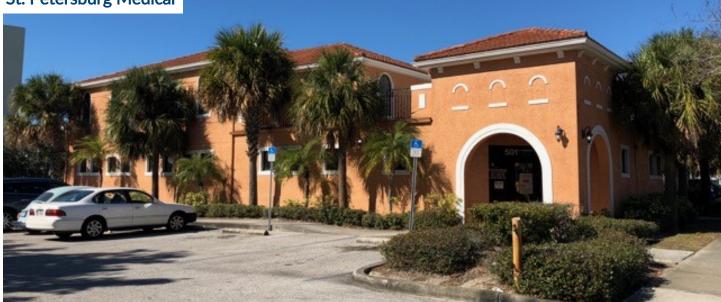

#### St. Petersburg Medical

### **PROPERTY HIGHLIGHTS**

- Total Available Newly Renovated Medical Space: 4,736 SF
- First Floor: 2,166 SF Available
- Second Floor: 2,570 SF Available
- Rate: \$24.00 PSF/Modified Gross
- 5/1,000 Parking Ratio
- Modern medical office building located blocks from Bayfront Medical & All Children's and only minutes from St. Anthony's Hospital.
- Co-Tenancy with Lab Corp.