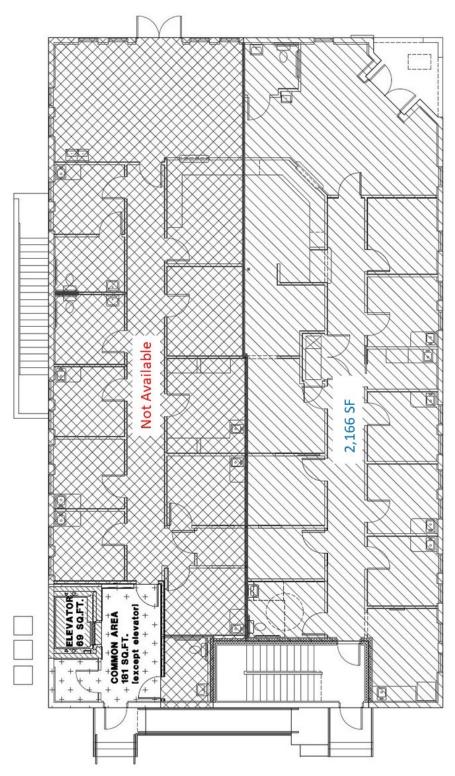

#### **1ST FLOOR-2,166 SF AVAILABLE**

### **PROPERTY HIGHLIGHTS**

- Total Available Newly Renovated Medical Space: 4,736 SF
- First Floor: 2,166 SF Available
- Second Floor: 2,570 SF Available
- Rate: \$24.00 PSF/Modified Gross
- 5/1,000 Parking Ratio
- Modern medical office building located blocks from Bayfront Medical & All Children's and only minutes from St. Anthony's Hospital.
- Co-Tenancy with Lab Corp.