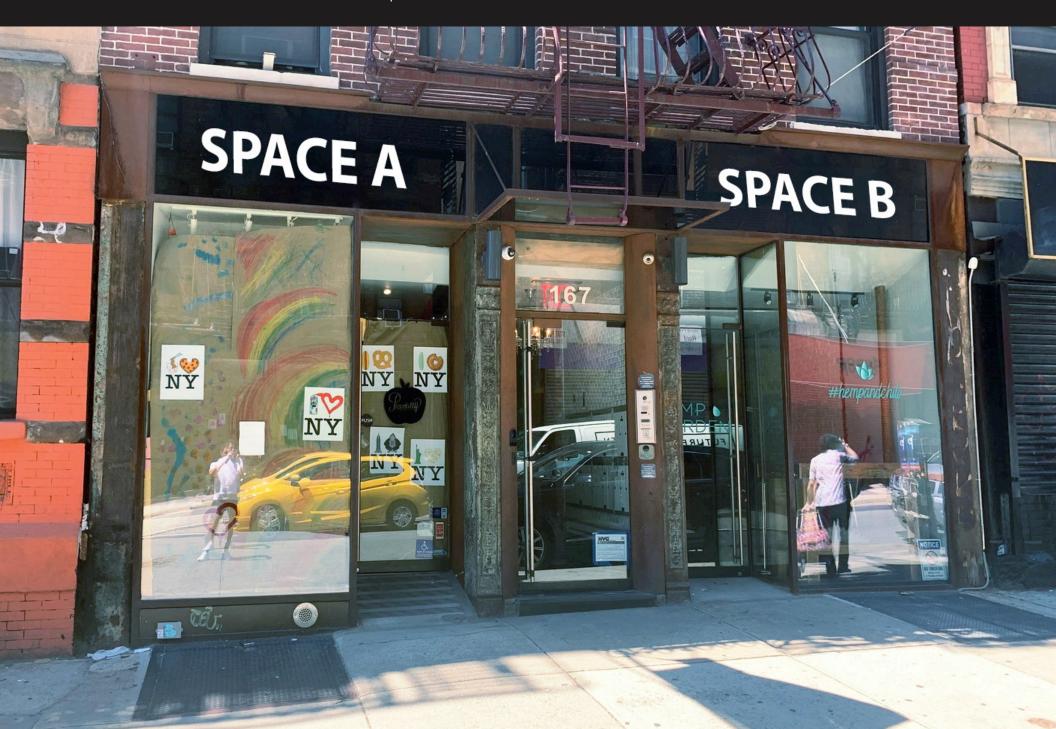

# **167 MOTT STREET**

BETWEEN BROOME STREET & GRAND STREET | NOLITA

### SPACE A-

Ground Floor 550 SF with Full Basement

FRONTAGE 10'
CEILING HEIGHT 10'
POSSESSION 120 days

## SPACE B—

Ground Floor 550 SF with Full Basement

FRONTAGE 10'
CEILING HEIGHT 10'
POSSESSION Immediate

#### **COMMENTS**

- Newly Built Turnkey Boutiques in the Heart of Nolita
- Excellent Small Opportunity
- Shorter Term Considered

CONTACT OUR BROKER FOR MORE INFORMATION

**DANIEL** KESTENBAUM

DKestenbaum@ksrny.com