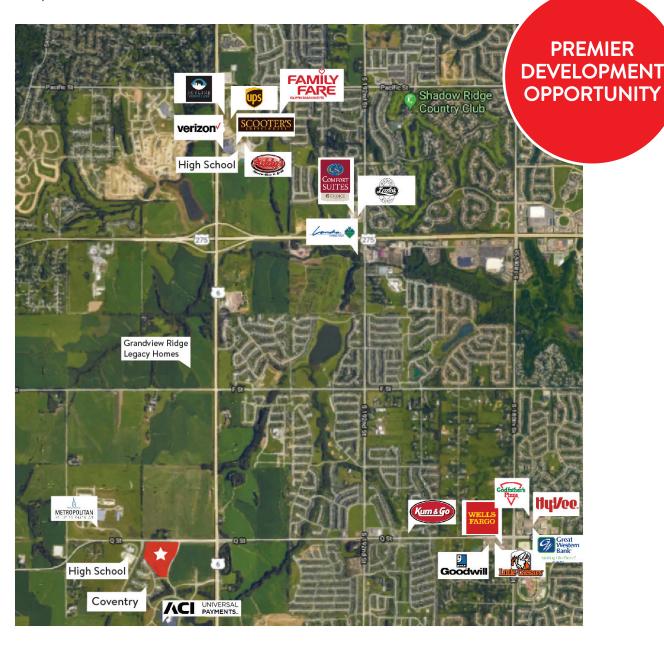

## 204th & Q Street

Omaha, NE 68022

## **DESCRIPTION**

18.87 acres of land located off 204th and Q Streets.

Zoned MU.

28,500 Traffic Count Per Day at 204th and Q.

DERICK LEWIN 402-609-4668 dlewin@pjmorgan.com

RYAN ELLIS 402-578-7536 rellis@pjmorgan.com