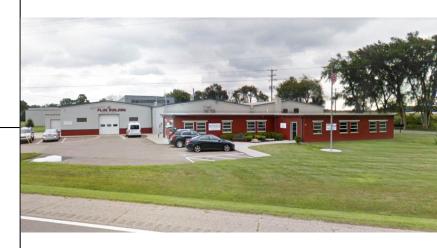

# High Ceiling Industrial Space Clean and turn key

Industrial For Lease 7878 Gull Road, Unit 2 Richland, Michigan

## **Overview:**

Industrial warehouse space available in a multitenanted building. 1,300 SF available with 14' ceiling and 10' overhead door. Common area bathroom and ample parking.