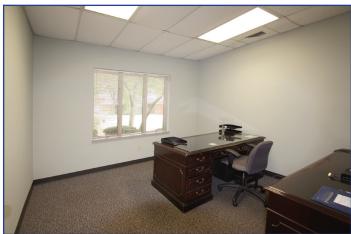

### **Property Highlights**

FOR SALE: \$950,000

- Building is 9,886 SF of office with additional 1,200 SF attached garage and 4 drive-in-doors
- Built in 1985
- Zoned G-B
- Frontage-16,171'
- Depth-37,006'
- 41,00 SF parking lot paved in 2016 (includes approximately 60 spots)
- New roof in 2009
- Building includes large open floor plan office space, a kitchenette/break room, conference room, 1 private office, reception area, 2 restrooms, and a mechanical room