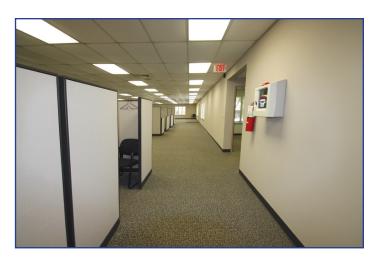

### **Property Highlights**

FOR SALE: \$950,000

- Building is 9,886 SF of office with additional 1,200 SF attached garage and 4 drive-in-doors
- Built in 1985
- Zoned G-B
- Frontage-16,171'
- Depth-37,006'
- 41,00 SF parking lot paved in 2016 (includes approximately 60 spots)
- New roof in 2009
- Building includes large open floor plan office space, a kitchenette/break room, conference room, 1 private office, reception area, 2 restrooms, and a mechanical room