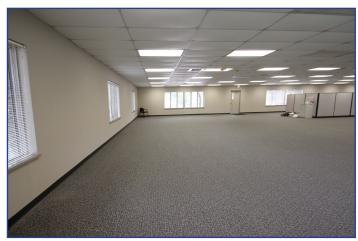

### **Property Highlights**

FOR SALE: \$950,000

- Building is 9,886 SF of office with additional 1,200 SF attached garage and 4 drive-in-doors
- Built in 1985
- Zoned G-B
- Frontage-16,171'
- Depth-37,006'
- 41,00 SF parking lot paved in 2016 (includes approximately 60 spots)
- New roof in 2009
- Building includes large open floor plan office space, a kitchenette/break room, conference room, 1 private office, reception area, 2 restrooms, and a mechanical room