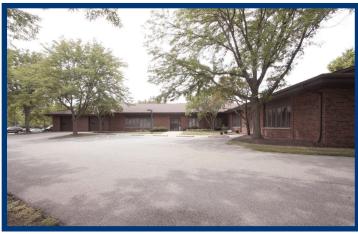

### **Property Highlights**

FOR SALE: \$950,000

- Building is 9,886 SF of office with additional 1,200 SF attached garage and 4 drive-in-doors
- Built in 1985
- Zoned G-B
- Frontage-16,171'
- Depth-37,006'
- 41,00 SF parking lot paved in 2016 (includes approximately 60 spots)
- New roof in 2009
- Building includes large open floor plan office space, a kitchenette/break room, conference room, 1 private office, reception area, 2 restrooms, and a mechanical room