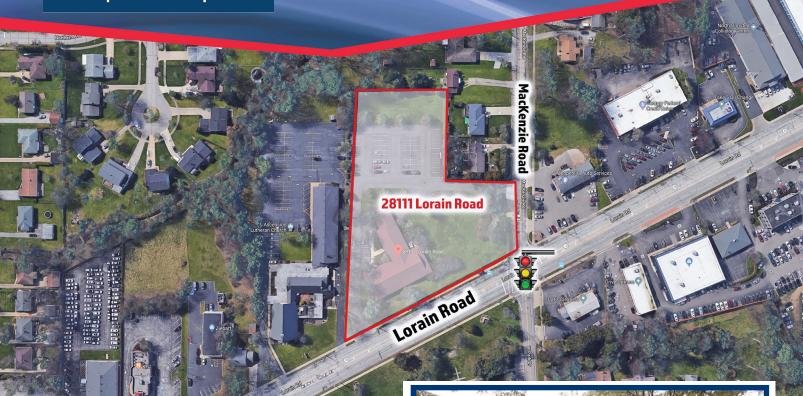

## FOR SALE OFFICE & CORNER LOT AT STOPLIGHT

28111 LORAIN ROAD, NORTH OLMSTED, OHIO 44070

GerspacherGroup.com

### **Property Highlights**

FOR SALE: \$950,000

- Building is 9,886 SF of office with additional 1,200 SF attached garage and 4 drive-in-doors
- Built in 1985
- Zoned G-B
- Frontage-16,171'
- Depth-37,006'
- 41,00 SF parking lot paved in 2016 (includes approximately 60 spots)
- New roof in 2009
- Building includes large open floor plan office space, a kitchenette/break room, conference room, 1 private office, reception area, 2 restrooms, and a mechanical room

#### **LOCATION**

On Lorain Road across from North Olmsted Park, between West Park Drive, Makenzie Road and Decker Road. 2.6 miles off I-480, 4 miles off I-80 and 1.6 miles from Great Northern Mall

The information contained herein is from sources deemed reliable but no warranty or representation is made to the accuracy thereof.