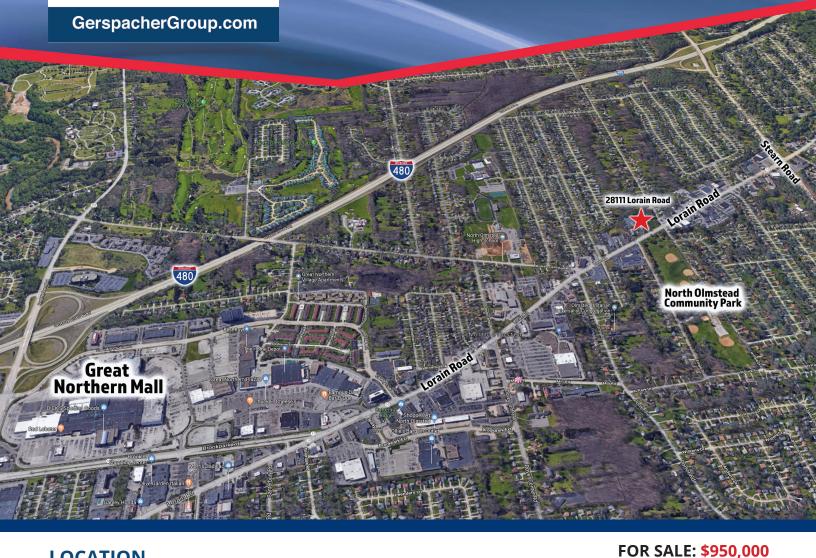

#### **LOCATION**

On Lorain Road across from North Olmsted Park, between West Park Drive, Makenzie Road and Decker Road. 2.6 miles off I-480, 4 miles off I-80 and 1.6 miles from Great Northern Mall

The information contained herein is from sources deemed reliable but no warranty or representation is made to the accuracy thereof.

# FOR SALE OFFICE & CORNER LOT AT STOPLIGHT

28111 LORAIN ROAD, NORTH OLMSTED, OHIO 44070

FOR SALE: \$950,000