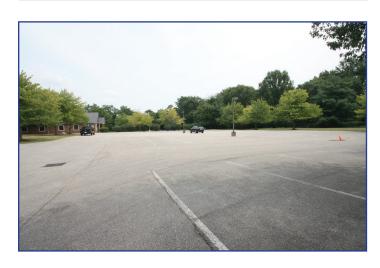

### **Property Highlights**

FOR SALE: \$950,000

- Building is 9,886 SF of office with additional 1,200 SF attached garage and 4 drive-in-doors
- Built in 1985
- Zoned G-B
- Frontage-16,171'
- Depth-37,006'
- 41,00 SF parking lot paved in 2016 (includes approximately 60 spots)
- New roof in 2009
- Building includes large open floor plan office space, a kitchenette/break room, conference room, 1 private office, reception area, 2 restrooms, and a mechanical room