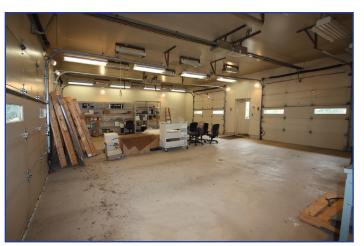

### **Property Highlights**

FOR SALE: \$950,000

- Building is 9,886 SF of office with additional 1,200 SF attached garage and 4 drive-in-doors
- Built in 1985
- Zoned G-B
- Frontage-16,171'
- Depth-37,006'
- 41,00 SF parking lot paved in 2016 (includes approximately 60 spots)
- New roof in 2009
- Building includes large open floor plan office space, a kitchenette/break room, conference room, 1 private office, reception area, 2 restrooms, and a mechanical room