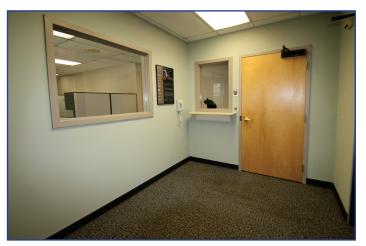

### **Property Highlights**

FOR SALE: \$950,000

- Building is 9,886 SF of office with additional 1,200 SF attached garage and 4 drive-in-doors
- Built in 1985
- Zoned G-B
- Frontage-16,171'
- Depth-37,006'
- 41,00 SF parking lot paved in 2016 (includes approximately 60 spots)
- New roof in 2009
- Building includes large open floor plan office space, a kitchenette/break room, conference room, 1 private office, reception area, 2 restrooms, and a mechanical room