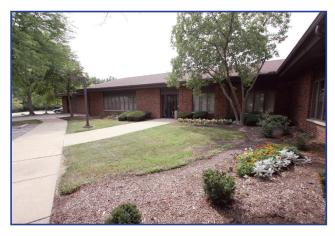

## FOR SALE OFFICE & CORNER LOT AT STOPLIGHT

28111 LORAIN ROAD, NORTH OLMSTED, OHIO 44070

GerspacherGroup.com

### **Property Highlights**

FOR SALE: \$950,000

- Building is 9,886 SF of office with additional 1,200 SF attached garage and 4 drive-in-doors
- Built in 1985
- Zoned G-B
- Frontage-16,171'
- Depth-37,006'
- 41,00 SF parking lot paved in 2016 (includes approximately 60 spots)
- New roof in 2009
- Building includes large open floor plan office space, a kitchenette/break room, conference room, 1 private office, reception area, 2 restrooms, and a mechanical room