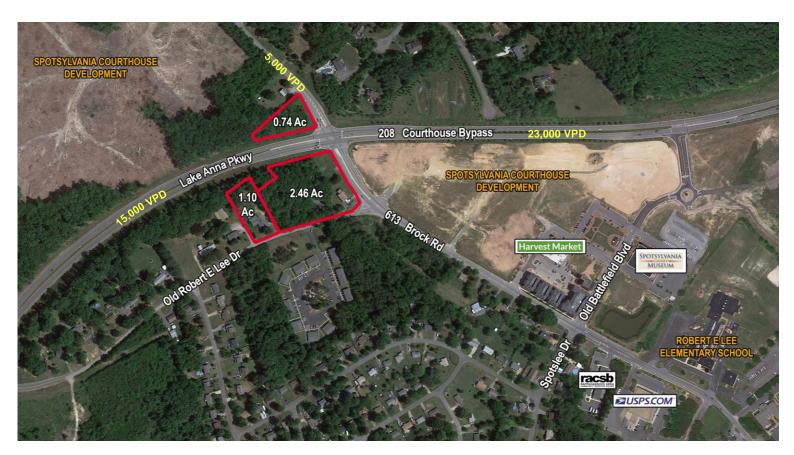

## **Property Features**

- Three parcels totaling 4.30 acres for sale in Spotsylvania Courthouse
- 1.10 acre parcel has 1,763 SF commercial building previously used as a Medic-1, zoned C1
- 2.46 acres parcel has existing 1,200+ SF stone rambler currently used as a residence
- Parcels can be combined for larger redevelopment
- Highly visible corner adjacent to new Courthouse Village Project

| Specifications |       |           |           |
|----------------|-------|-----------|-----------|
|                | Acres | Zoning    | Price     |
| All Parcels    | 4.30  | C-1 & C-2 | \$779,000 |
| 47-A-3A        | 2.46  | C2        | \$359,000 |
| 47-A-4         | 1.10  | C1        | \$359,000 |
| 47-A-3         | 0.74  | C2        | \$199,000 |
|                |       |           |           |