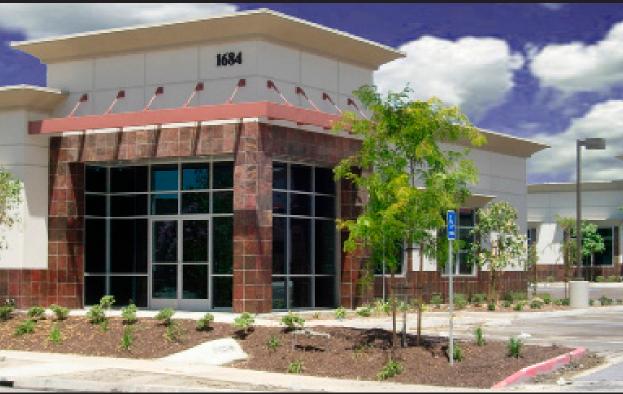

# OFFICES FOR LEASE

CENTENNIAL PLACE 1684 Plum Lane, Redlands, CA

### 1684 Plum Lane

| <u>Suite</u> | <u>Square Feet</u> | <u>Lease Rate</u> |
|--------------|--------------------|-------------------|
| 104          | 1,546 SF           | \$2,087 per month |

Tenant Pays Own Interior Janitorial Charges