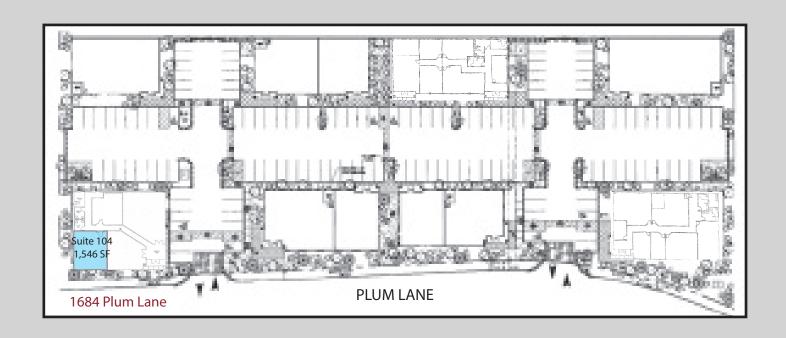

### **AVAILABILITY**

### 1684 Plum Lane

| <u>Suite</u> | <u>Square Feet</u> | <u>Lease Rate</u> |
|--------------|--------------------|-------------------|
| 104          | 1,546 SF           | \$2,087 per month |

Tenant Pays Own Interior Janitorial Charges