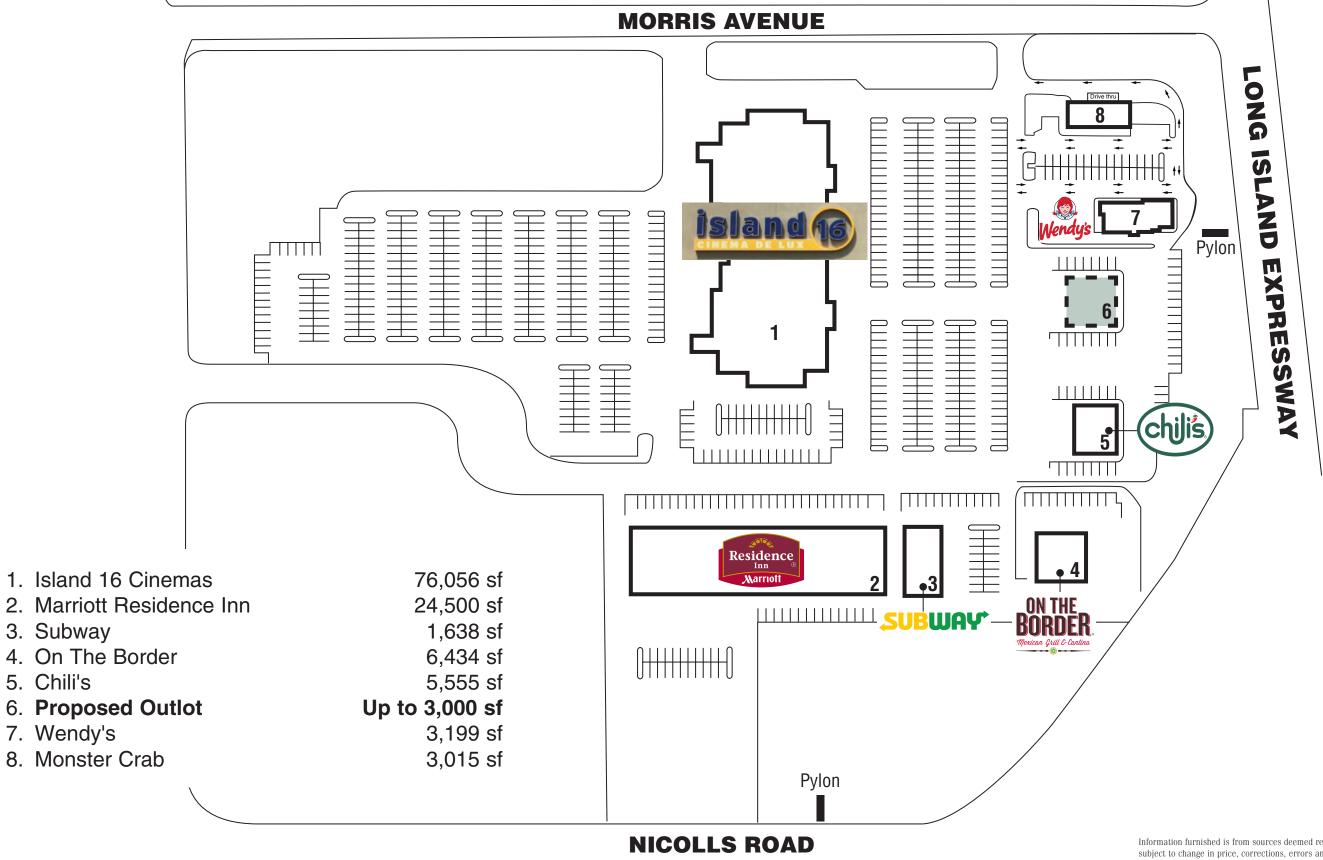

**Community Neighborhood Center** 120,397 sf, plus proposed outlot Bretton 1,329 cars Two way average daily traffic 61,400 cars per day Suffolk County Proposed outlot up to 3,000 sf Community Colle Island 16 Cinemas 76,056 sf (1,405 seats)Marriott Residence Inn 24,500 sf Lake Farm (124 rooms) land 16 Cinema Shoppina Ceni