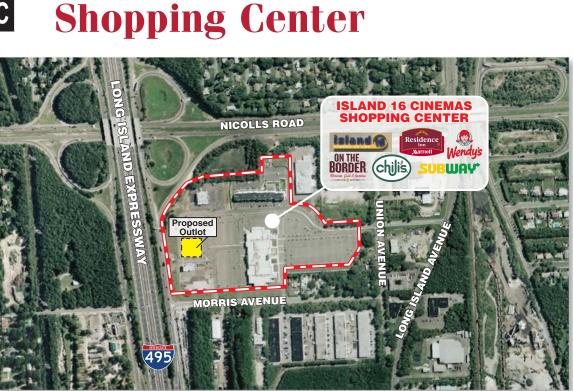

# **Island 16 Cinemas**

Island 16 Cinemas Shopping Center is located in Suffolk County at 185 Morris Avenue on Nicolls Road and Exit 61 (eastbound) and Exit 62 (westbound) of the Long Island Expressway, Holtsville, New York 11742.

## **Island 16 Cinemas Shopping Center**

Nicolls Road and Long Island Expressway Holtsville, New York 11742

Darren Sasso 212-265-6600 x354 dsasso@rdmanagement.com

810 Seventh Avenue, 10th floor New York, NY 10019