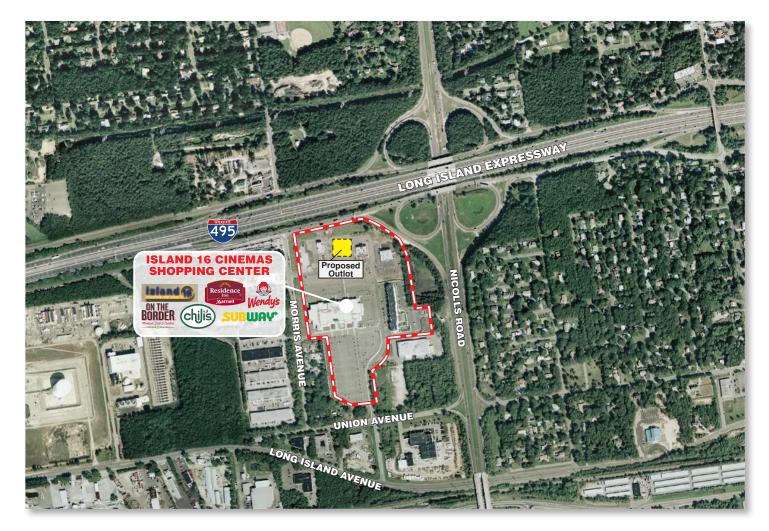

# **Island 16 Cinemas**

Island 16 Cinemas Shopping Center is located in Suffolk County at 185 Morris Avenue on Nicolls Road and Exit 61 (eastbound) and Exit 62 (westbound) of the Long Island Expressway, Holtsville, New York 11742.

## **Island 16 Cinemas Shopping Center**

Nicolls Road and Long Island Expressway Holtsville, New York 11742

Darren Sasso 212-265-6600 x354 dsasso@rdmanagement.com

810 Seventh Avenue, 10th floor New York, NY 10019