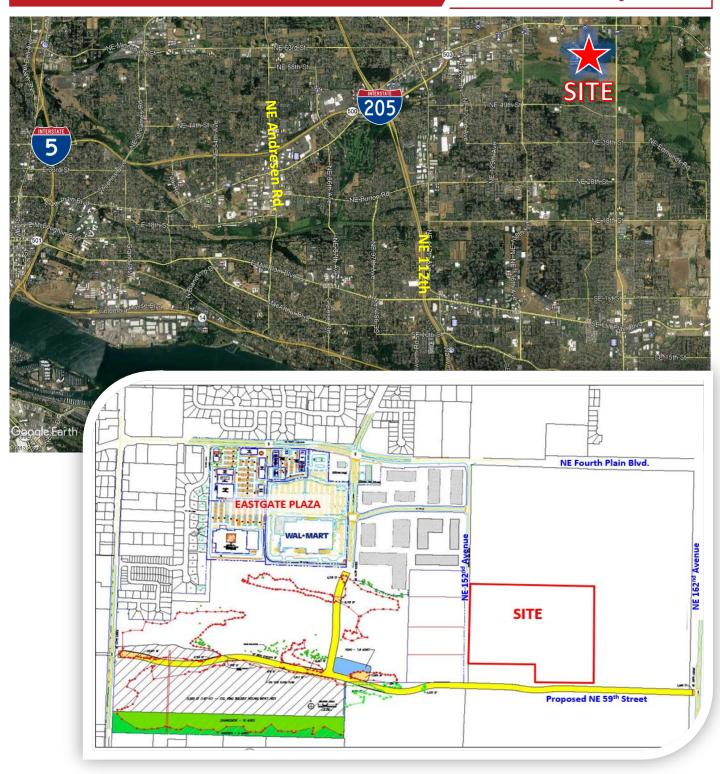

### PROPERTY HIGHLIGHTS

- Price: \$6,900,000
- Access: From S-14 Exit NE 162nd Avenue to Fourth Plain, West to NE 152nd Ave From I-205 – Exit S-500 to Fourth Plain, east to NE 152nd Ave
- Zoning: Industrial Light Industrial (I-L) City of Vancouver
- Acreage: 32.5 +/- gross acres, 11.5 +/- net acres
- Terms: All cash at closing