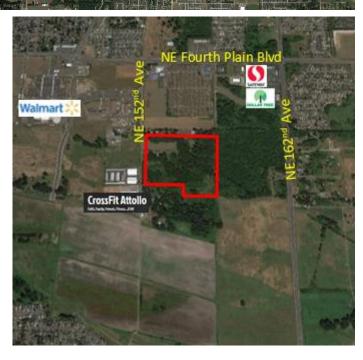

### FOR SALE

**APPROXIMATELY 11.5 ACRES** 

6103 NE 152<sup>nd</sup> Avenue | Vancouver, WA 98682

NE 63rd St

NE 63rd St

NE 9avden Pkwy

### PROPERTY HIGHLIGHTS

- Price: \$6,900,000
- Access: From S-14 Exit NE 162nd Avenue to Fourth Plain, West to NE 152nd Ave From I-205 – Exit S-500 to Fourth Plain, east to NE 152nd Ave
- Zoning: Industrial Light Industrial (I-L) City of Vancouver
- Acreage: 32.5 +/- gross acres, 11.5 +/- net acres
- Terms: All cash at closing