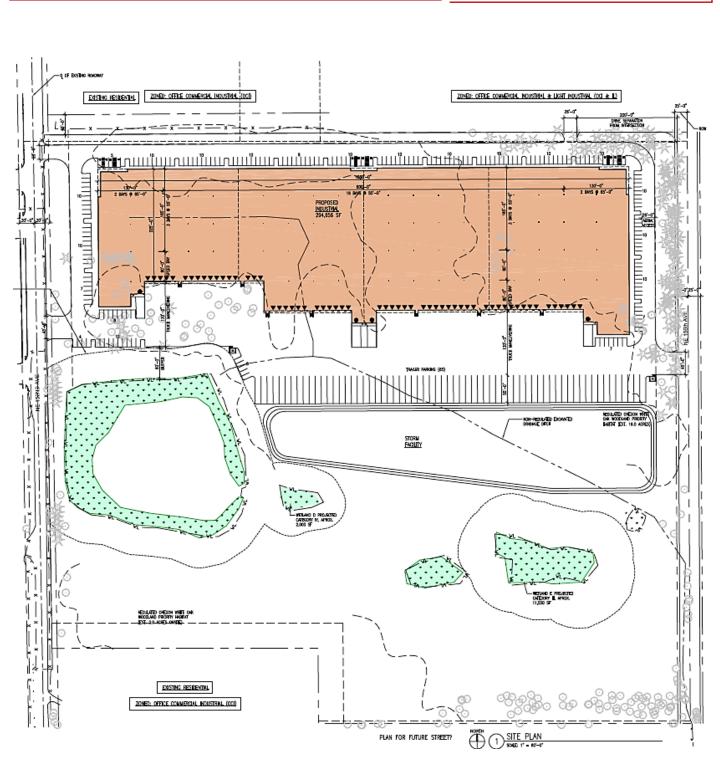

### PROPERTY HIGHLIGHTS

- Price: \$6,900,000
- Access: From S-14 Exit NE 162nd Avenue to Fourth Plain, West to NE 152nd Ave From I-205 – Exit S-500 to Fourth Plain, east to NE 152nd Ave
- Zoning: Industrial Light Industrial (I-L) City of Vancouver
- Acreage: 32.5 +/- gross acres, 11.5 +/- net acres
- Terms: All cash at closing