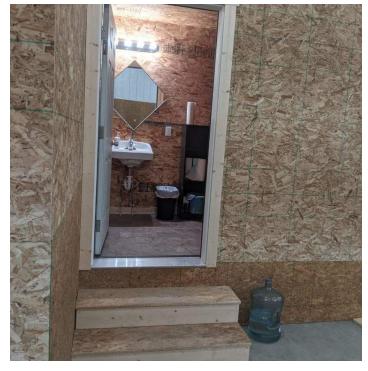

#### **PROPERTY OVERVIEW**

- \*6,000 SF Shop for Lease
- \*\$3,775/mo + Utilities
- \*2 qty 16 ft Overhead Doors
- \*1 qty 12 ft Overhead Door
- \*New, Attractive Building Built in 2008
- \*12' x 12' Office
- \*Bathroom
- \*Large Yard Space
- \*Well & City Sewer
- \*Interstate Frontage & Easy I-90 Access
- \*\$2,795/mo (Base Rent) + \$980/mo (NNN) = \$3,775/,mo