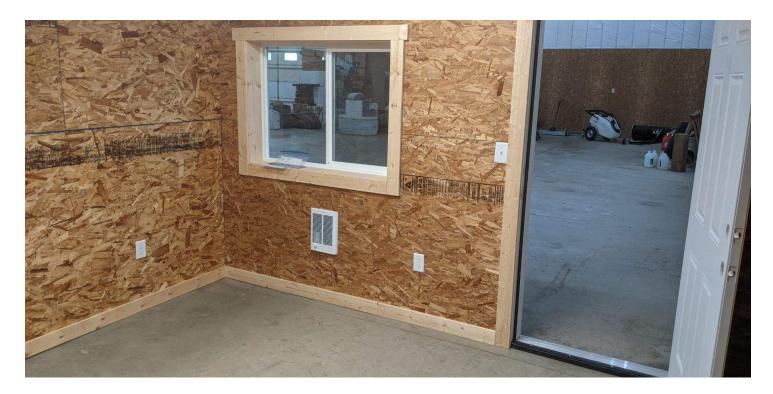

#### **PROPERTY OVERVIEW**

- \*6,000 SF Shop for Lease
- \*\$3,775/mo + Utilities
- \*2 qty 16 ft Overhead Doors
- \*1 qty 12 ft Overhead Door
- \*New, Attractive Building Built in 2008
- \*12' x 12' Office
- \*Bathroom
- \*Large Yard Space
- \*Well & City Sewer
- \*Interstate Frontage & Easy I-90 Access
- \*\$2,795/mo (Base Rent) + \$980/mo (NNN) = \$3,775/,mo

#### **LOCATION OVERVIEW**

20 1st St NW, Park City is the perfect building for any business who needs a large shop space to lease, excellent interstate exposure, yard space and easy access to the highway. Built in 2008, this building is new, clean and attractive. Previously this building was used to manufacture and sell sheds.