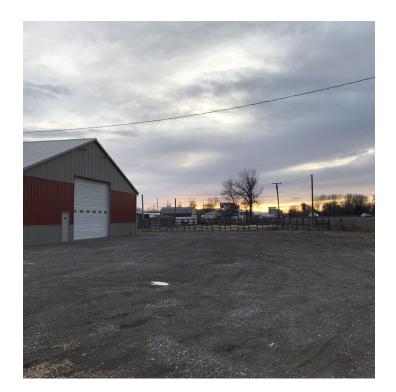

#### **PROPERTY OVERVIEW**

- \*6,000 SF Shop for Lease
- \*\$3,775/mo + Utilities
- \*2 qty 16 ft Overhead Doors
- \*1 qty 12 ft Overhead Door
- \*New, Attractive Building Built in 2008
- \*12' x 12' Office
- \*Bathroom
- \*Large Yard Space
- \*Well & City Sewer
- \*Interstate Frontage & Easy I-90 Access
- \*\$2,795/mo (Base Rent) + \$980/mo (NNN) = \$3,775/,mo

#### **LOCATION OVERVIEW**

20 1st St NW, Park City is the perfect building for any business who needs a large shop space to lease, excellent interstate exposure, yard space and easy access to the highway. Built in 2008, this building is new, clean and attractive. Previously this building was used to manufacture and sell sheds.