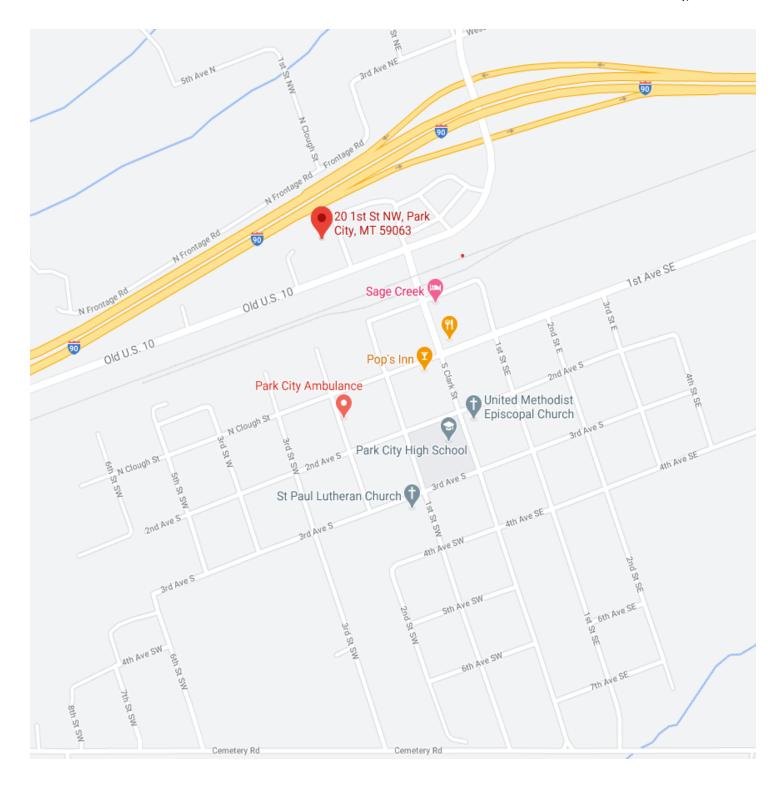

### **20 1ST ST NW**

20 1st St NW Park City, MT 59063

**LEASE RATE** 

\$3,775.00 per month

Nathan Matelich, CCIM 406 781 6889

©2023 Coldwell Banker. All Rights Reserved. Coldwell Banker Commercial® and the Coldwell Banker Commercial logos are trademarks of Coldwell Banker Real Estate LLC. The Coldwell Banker® System is comprised of company owned offices which are owned by a subsidiary of Anywhere Advisors LLC and franchised offices which are independently owned and operated. The Coldwell Banker System fully supports the principles of the Equal Opportunity Act.

20 1st St NW Park City, MT 59063

Lease Rate

\$3,775.00 PER MONTH

#### **LOCATION OVERVIEW**

20 1st St NW, Park City is the perfect building for any business who needs a large shop space to lease, excellent interstate exposure, yard space and easy access to the highway. Built in 2008, this building is new, clean and attractive. Previously this building was used to manufacture and sell sheds.