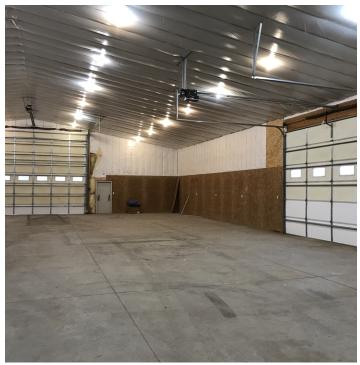

#### **PROPERTY OVERVIEW**

- \*6,000 SF Shop for Lease
- \*\$3,775/mo + Utilities
- \*2 qty 16 ft Overhead Doors
- \*1 qty 12 ft Overhead Door
- \*New, Attractive Building Built in 2008
- \*12' x 12' Office
- \*Bathroom
- \*Large Yard Space
- \*Well & City Sewer
- \*Interstate Frontage & Easy I-90 Access
- \*\$2,795/mo (Base Rent) + \$980/mo (NNN) = \$3,775/,mo

#### **LOCATION OVERVIEW**

20 1st St NW, Park City is the perfect building for any business who needs a large shop space to lease, excellent interstate exposure, yard space and easy access to the highway. Built in 2008, this building is new, clean and attractive. Previously this building was used to manufacture and sell sheds.