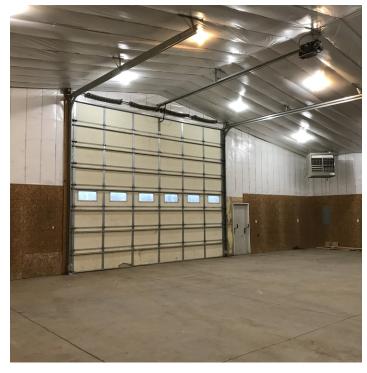

#### **PROPERTY OVERVIEW**

- \*6,000 SF Shop for Lease
- \*\$3,775/mo + Utilities
- \*2 qty 16 ft Overhead Doors
- \*1 qty 12 ft Overhead Door
- \*New, Attractive Building Built in 2008
- \*12' x 12' Office
- \*Bathroom
- \*Large Yard Space
- \*Well & City Sewer
- \*Interstate Frontage & Easy I-90 Access
- \*\$2,795/mo (Base Rent) + \$980/mo (NNN) = \$3,775/,mo

#### **LOCATION OVERVIEW**

20 1st St NW, Park City is the perfect building for any business who needs a large shop space to lease, excellent interstate exposure, yard space and easy access to the highway. Built in 2008, this building is new, clean and attractive. Previously this building was used to manufacture and sell sheds.