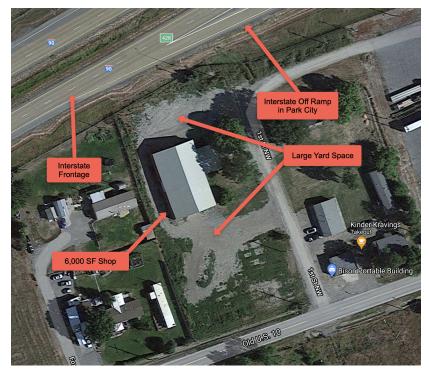

#### **OFFERING SUMMARY**

| Building Size: | 6,000 SF   |  |
|----------------|------------|--|
| Lot Size:      | 1.07 Acres |  |
| Year Built:    | 2008       |  |

#### **PROPERTY OVERVIEW**

- \*6,000 SF Shop for Lease
- \*\$3,775/mo + Utilities
- \*2 qty 16 ft Overhead Doors
- \*1 qty 12 ft Overhead Door
- \*New, Attractive Building Built in 2008
- \*12' x 12' Office
- \*Bathroom
- \*Large Yard Space
- \*Well & City Sewer
- \*Interstate Frontage & Easy I-90 Access
- \*\$2,795/mo (Base Rent) + \$980/mo (NNN) = \$3,775/,mo

#### **LOCATION OVERVIEW**

20 1st St NW, Park City is the perfect building for any business who needs a large shop space to lease, excellent interstate exposure, yard space and easy access to the highway. Built in 2008, this building is new, clean and attractive. Previously this building was used to manufacture and sell sheds.