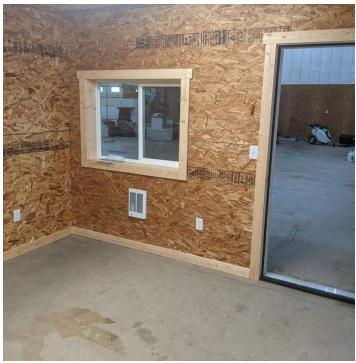

#### **PROPERTY OVERVIEW**

- \*6,000 SF Shop for Lease
- \*\$3,775/mo + Utilities
- \*2 qty 16 ft Overhead Doors
- \*1 qty 12 ft Overhead Door
- \*New, Attractive Building Built in 2008
- \*12' x 12' Office
- \*Bathroom
- \*Large Yard Space
- \*Well & City Sewer
- \*Interstate Frontage & Easy I-90 Access
- \*\$2,795/mo (Base Rent) + \$980/mo (NNN) = \$3,775/,mo