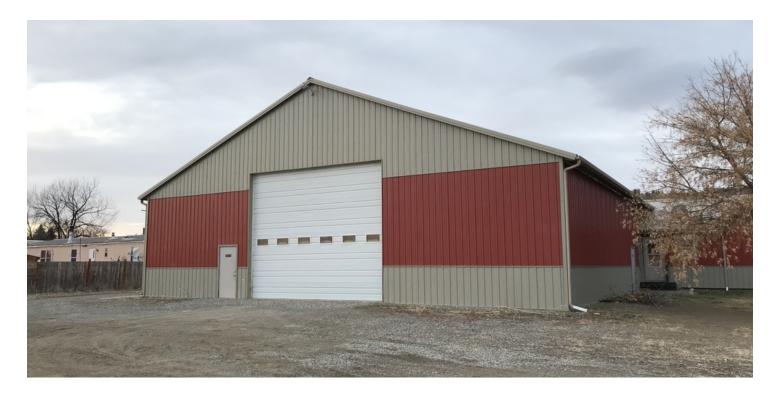

#### **PROPERTY OVERVIEW**

- \*6,000 SF Shop for Lease
- \*\$3,775/mo + Utilities
- \*2 qty 16 ft Overhead Doors
- \*1 qty 12 ft Overhead Door
- \*New, Attractive Building Built in 2008
- \*12' x 12' Office
- \*Bathroom
- \*Large Yard Space
- \*Well & City Sewer
- \*Interstate Frontage & Easy I-90 Access
- \*\$2,795/mo (Base Rent) + \$980/mo (NNN) = \$3,775/,mo

#### **LOCATION OVERVIEW**

20 1st St NW, Park City is the perfect building for any business who needs a large shop space to lease, excellent interstate exposure, yard space and easy access to the highway. Built in 2008, this building is new, clean and attractive. Previously this building was used to manufacture and sell sheds.