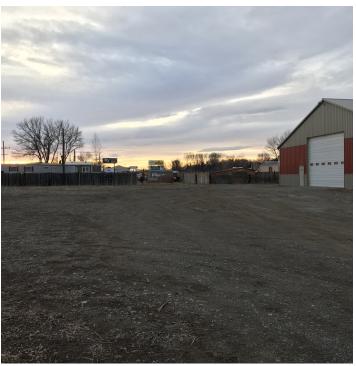

#### **PROPERTY OVERVIEW**

- \*6,000 SF Shop for Lease
- \*\$3,775/mo + Utilities
- \*2 qty 16 ft Overhead Doors
- \*1 qty 12 ft Overhead Door
- \*New, Attractive Building Built in 2008
- \*12' x 12' Office
- \*Bathroom
- \*Large Yard Space
- \*Well & City Sewer
- \*Interstate Frontage & Easy I-90 Access
- \*\$2,795/mo (Base Rent) + \$980/mo (NNN) = \$3,775/,mo

#### **LOCATION OVERVIEW**

20 1st St NW, Park City is the perfect building for any business who needs a large shop space to lease, excellent interstate exposure, yard space and easy access to the highway. Built in 2008, this building is new, clean and attractive. Previously this building was used to manufacture and sell sheds.