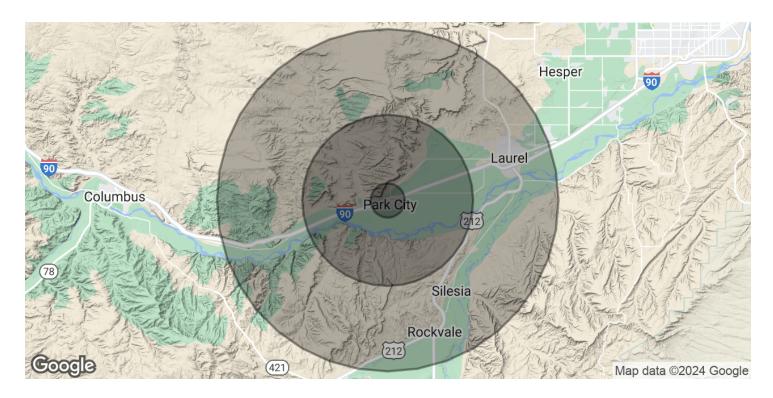

#### **20 1ST ST NW**

20 1st St NW Park City, MT 59063

| POPULATION           | 1 MILE    | 5 MILES   | 10 MILES  |
|----------------------|-----------|-----------|-----------|
| Total Population     | 59        | 2,003     | 15,529    |
| Average Age          | 45.7      | 44.8      | 43.5      |
| Average Age (Male)   | 47.3      | 46.5      | 42        |
| Average Age (Female) | 43.3      | 39.6      | 43.9      |
| HOUSEHOLDS & INCOME  | 1 MILE    | 5 MILES   | 10 MILES  |
| Total Households     | 22        | 737       | 6,519     |
| # of Persons per HH  | 2.7       | 2.7       | 2.4       |
| Average HH Income    | \$74,304  | \$96,666  | \$84,124  |
| Average House Value  | \$261,299 | \$330,651 | \$243,569 |

<sup>\*</sup> Demographic data derived from 2020 ACS - US Census