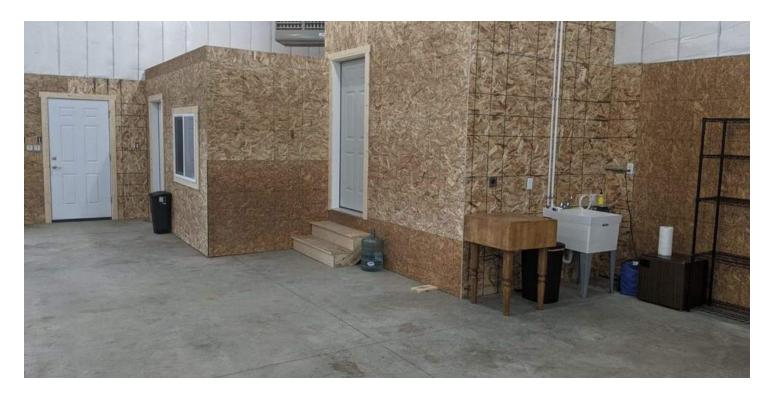

#### **PROPERTY OVERVIEW**

- \*6,000 SF Shop for Lease
- \*\$3,775/mo + Utilities
- \*2 qty 16 ft Overhead Doors
- \*1 qty 12 ft Overhead Door
- \*New, Attractive Building Built in 2008
- \*12' x 12' Office
- \*Bathroom
- \*Large Yard Space
- \*Well & City Sewer
- \*Interstate Frontage & Easy I-90 Access
- \*\$2,795/mo (Base Rent) + \$980/mo (NNN) = \$3,775/,mo

#### **LOCATION OVERVIEW**

20 1st St NW, Park City is the perfect building for any business who needs a large shop space to lease, excellent interstate exposure, yard space and easy access to the highway. Built in 2008, this building is new, clean and attractive. Previously this building was used to manufacture and sell sheds.