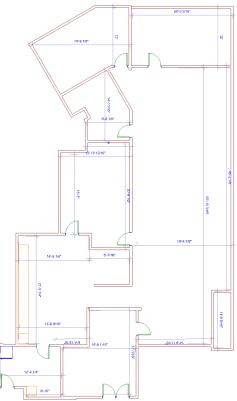

| Total Space Available: | 3,360 SF                   |
|------------------------|----------------------------|
| Rental Rate:           | \$19.50 - \$59.93 /SF/Year |
| Min. Divisible:        | 160 SF                     |
| Max. Contiguous:       | 3,200 SF                   |
| Property Type:         | Office                     |
| Property Sub-type:     | Office Building            |
| Building Size:         | 28,000 SF                  |
| Building Class:        | В                          |
| Year Built:            | 1986                       |
| Lot Size:              | 2.40 AC                    |
| Zoning Description:    | O&I                        |