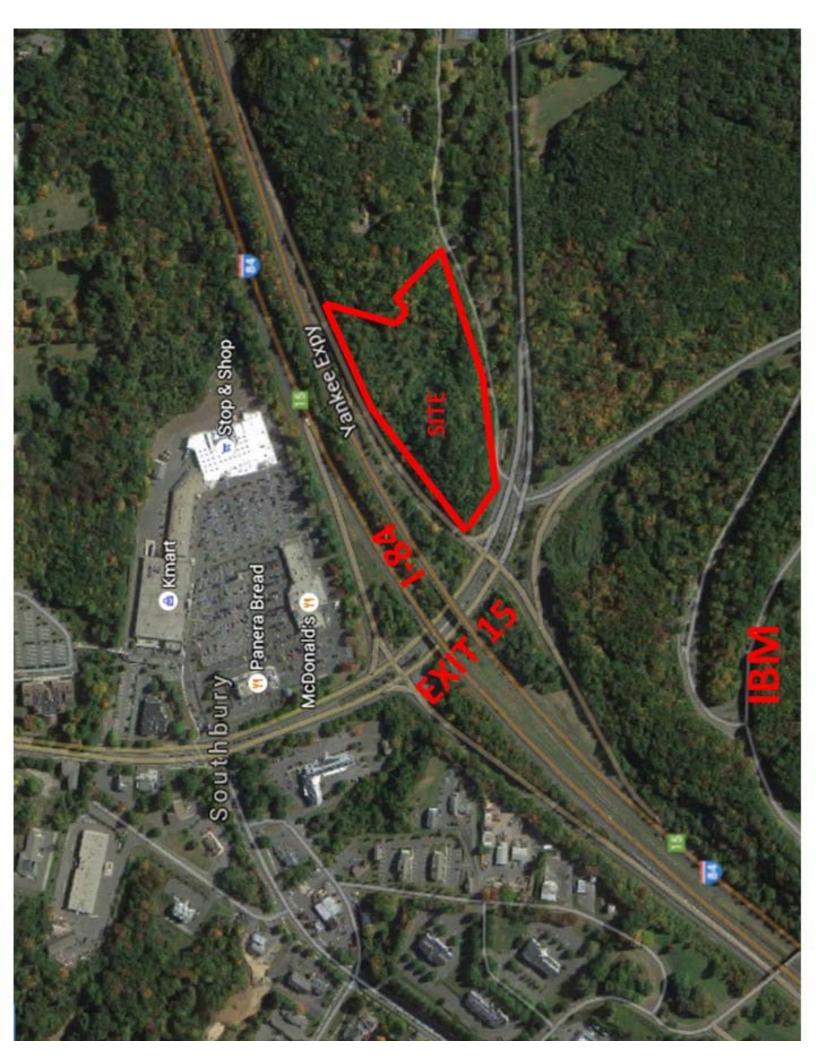

## SOUTHBURY • FOR SALE 7.5 +/- ACRES OF LAND WITH I-84 FRONTAGE

- Located directly at a 4-way interchange servicing the Fairfield, Hartford, New Haven SMSA
- Over 1,000 feet of frontage at the intersection of I-84 and Rt. 67
- Residential zoning, however, this is the only quadrant of the 4-way interchange that does not permit commercial use

- City water and electric
- Connecticut's Affordable Housing Regulations are potentially applicable to this site.

PRICE: \$1,500,000

CARL RUSSELL, CCIM, SIOR Senior Commercial Associate crussell@hpearce.com www. hpearcecommercial.com DEFOREST W. SMITH, CCIM, SIOR Senior Vice President dsmith@hpearce.com www.hpearcecommercial.oom