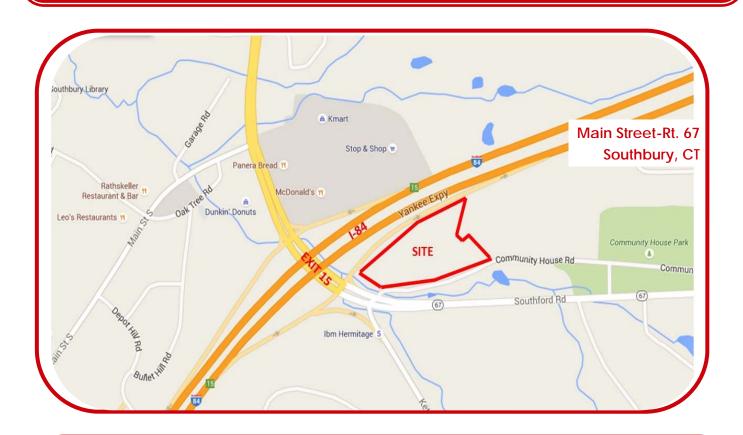

## SOUTHBURY • FOR SALE 7.5 +/- ACRES OF LAND WITH I-84 FRONTAGE

- Located directly at a 4-way interchange servicing the Fairfield, Hartford, New Haven SMSA
- Over 1,000 feet of frontage at the intersection of I-84 and Rt. 67
- Residential zoning, however, this is the only quadrant of the 4-way interchange that does not permit commercial use

- City water and electric
- Connecticut's Affordable Housing Regulations are potentially applicable to this site.

PRICE: \$1,500,000

CARL RUSSELL, CCIM, SIOR Senior Commercial Associate crussell@hpearce.com www. hpearcecommercial.com DEFOREST W. SMITH, CCIM, SIOR Senior Vice President dsmith@hpearce.com www.hpearcecommercial.oom