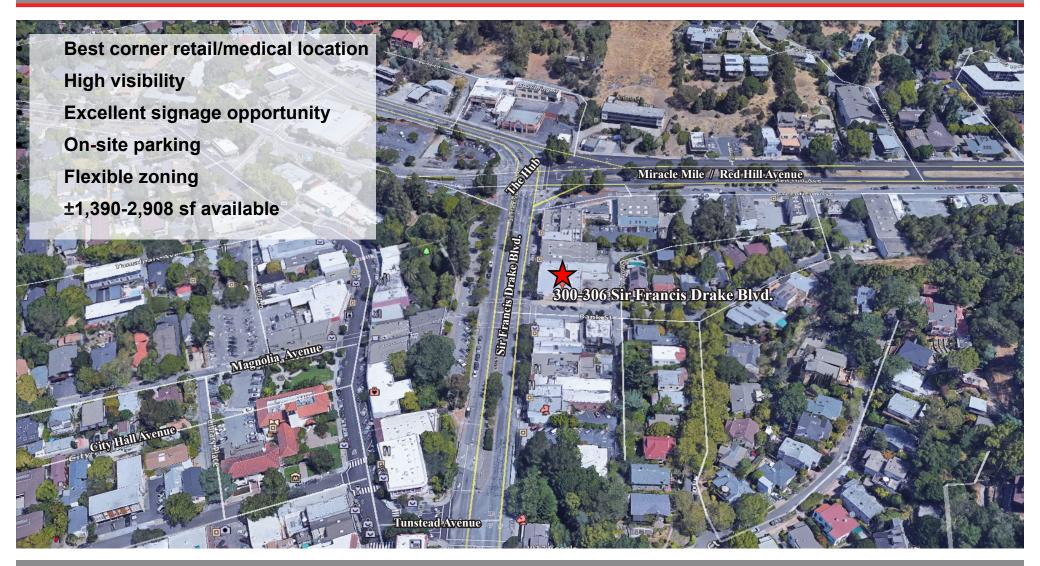

# Retail/Office For Lease

300-306 Sir Francis Drake Blvd., San Anselmo, CA 94960

# Retail/Office For Lease

300-306 Sir Francis Drake Blvd., San Anselmo, CA 94960

**USER SPACE**: Retail/Office **SIZE**:

±1,390 rentable sf for 300 Sir Francis Drake

±1,518 rentable sf for 306 Sir Francis Drake

#### **DESCRIPTION OF PREMISES /FEATURES:**

On-site

**PARKING:** 

300-310 Sir Francis Drake Boulevard is a classic three tenant retail/office building located on one of the county's major thoroughfares, just one block from the "Hub" intersection. The high ceilings and open layout create a bright retail or office area, while storage and parking provide additional desirable amenities. Flexible zoning allows for a variety of uses. Signage is available on the front and side of the building, allowing retailers maximum visibility.