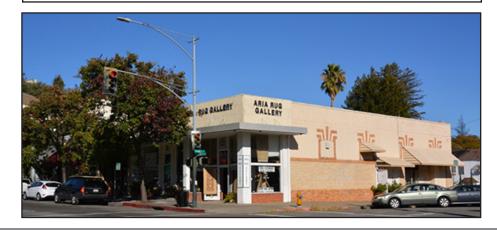

#### **DESCRIPTION OF PREMISES /FEATURES:**

On-site

**PARKING:** 

300-310 Sir Francis Drake Boulevard is a classic three tenant retail/office building located on one of the county's major thoroughfares, just one block from the "Hub" intersection. The high ceilings and open layout create a bright retail or office area, while storage and parking provide additional desirable amenities. Flexible zoning allows for a variety of uses. Signage is available on the front and side of the building, allowing retailers maximum visibility.