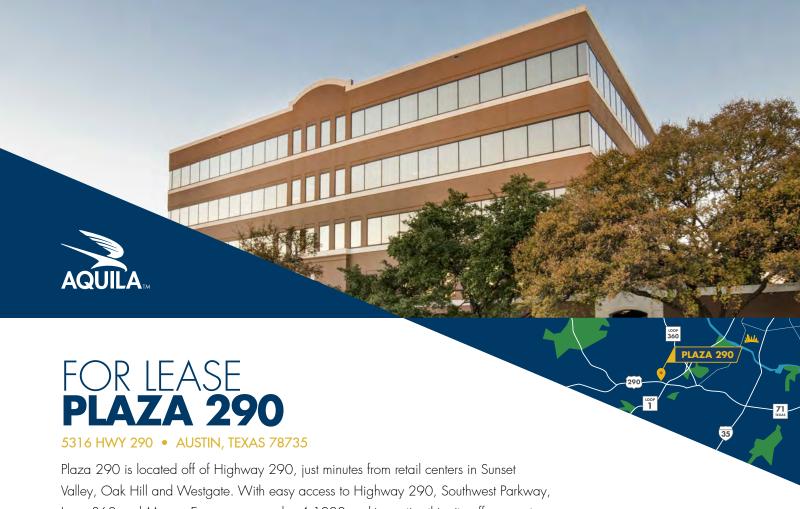

# FOR LEASE PLAZA 290

5316 HWY 290 • AUSTIN, TEXAS 78735

Plaza 290 is located off of Highway 290, just minutes from retail centers in Sunset Valley, Oak Hill and Westgate. With easy access to Highway 290, Southwest Parkway, Loop 360 and Mopac Expressway, and a 4:1000 parking ratio, this site offers great accessibility and lots of parking. Building improvements are underway, including updated lobby, corridors and restrooms.