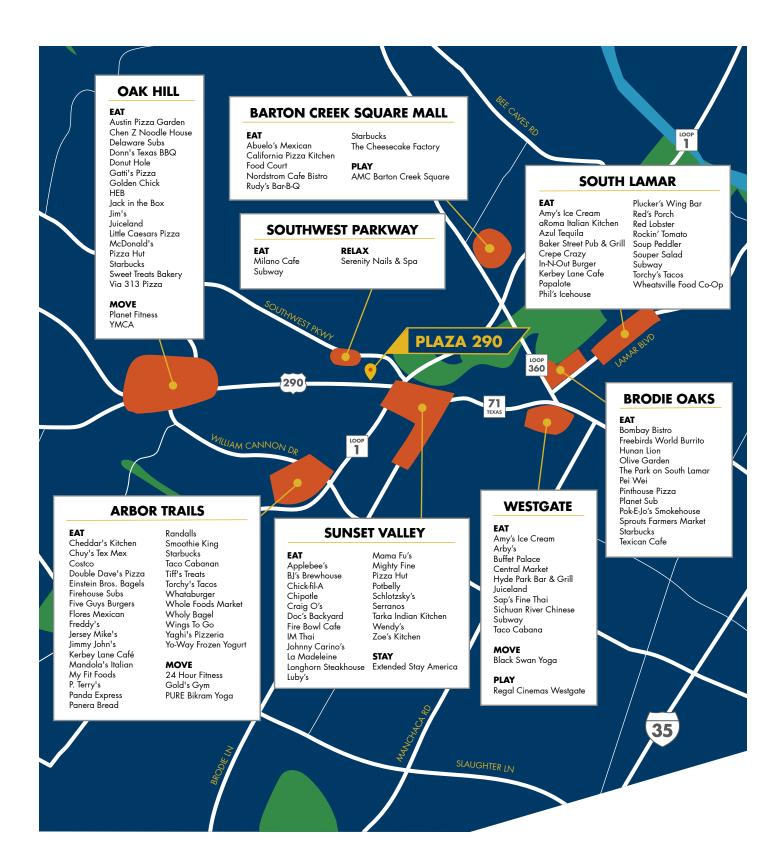

### **Nearby Amenities**

Less than one mile from Sunset Valley, Oak Hill and Westgate