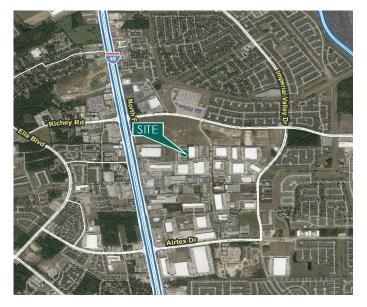

## LOCATION

- Conveniently located along I-45 North between Airtex Drive and Richey Road
- Easy access to I-45, Beltway 8 and the Hardy Toll Road
- Part of the master planned Prologis Park Northpark
- Unincorporated Harris County
- Double Freeport tax exemption