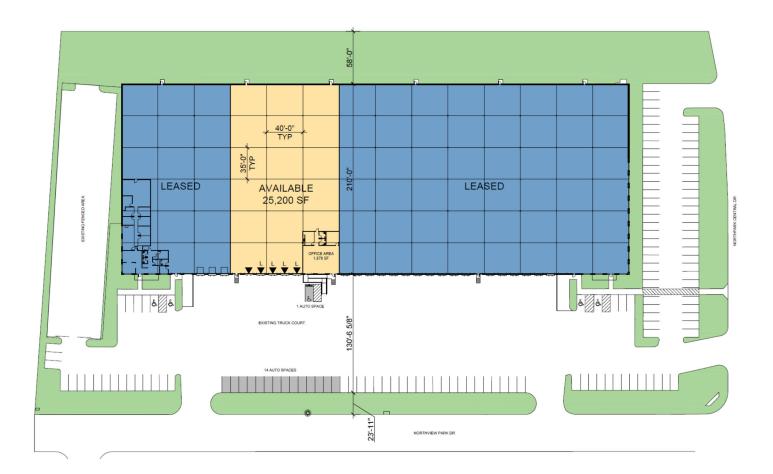

# 25,200 SF Industrial Space For Lease

## FACILITY

- 1,878 SF office
- 24' clear height
- 5 dock high doors (4 with levelers)
- 40' x 35' column spacing