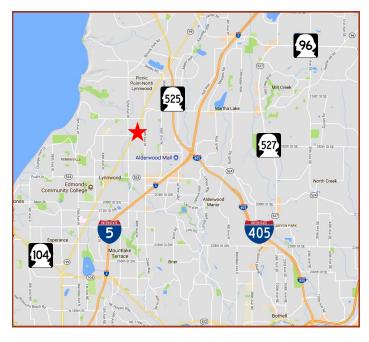

## North Lynnwood Shopping Center

Lynnwood, WA 63,646 sq. ft.



www.roireit.net

Betsy Shriver 253.380.9373 888.888.ROIC (7642) bshriver@roireit.net

## North Lynnwood Shopping Center

17511 Highway 99 Lynnwood, WA 98037





## Major Tenants

QFC Supermarket
Chase Bank

## **Availability**

5,512 sq. ft.

| Demographics                  |          |           |
|-------------------------------|----------|-----------|
|                               | 3 Mile   | 5 Mile    |
| 2017 Population               | 122,088  | 298,350   |
| 2017 Housing Units            | 49,793   | 125,775   |
| 2017 Average Household Income | \$98,845 | \$105,412 |





| Leasing Contacts     |
|----------------------|
| Betsy Shriver        |
| 253.380.9373         |
| 888.888.ROIC (7642)  |
| bshriver@roireit.net |