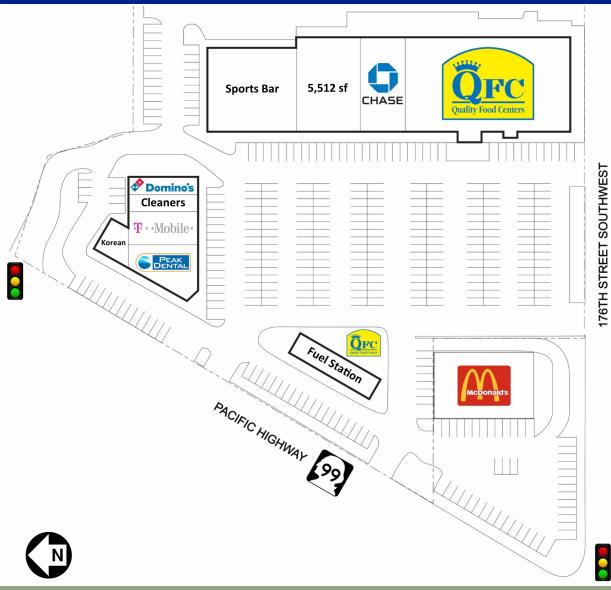

## North Lynnwood Shopping Center

17511 Highway 99 Lynnwood, WA 98037

## Major Tenants

QFC Supermarket
Chase Bank

## **Availability**

5,512 sq. ft.

| Demographics                  |          |           |
|-------------------------------|----------|-----------|
|                               | 3 Mile   | 5 Mile    |
| 2017 Population               | 122,088  | 298,350   |
| 2017 Housing Units            | 49,793   | 125,775   |
| 2017 Average Household Income | \$98,845 | \$105,412 |