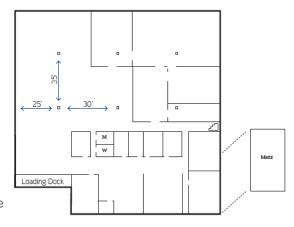

## PROPERTY HIGHLIGHTS

**PREMISES:** 14,295 RSF, Single-Story

**USE:** Lab, R&D, Flex Tech, Warehouse

**CEILING HEIGHT:** 18'

**LOADING DOCKS:** 2 Tailboard docks (2 levelers)

• Existing lab/flex-tech infrastructure in place **COMMENTS:** 

• The building can accommodate warehouse

and other uses

SCOTT GREDLER Senior Director +1 617 204 5975

**CHRIS WALSH** Senior Director +1 617 279 4510

Scott.Gredler@cushwake.com christopher.walsh@cushwake.com steven.pesapane@cushwake.com