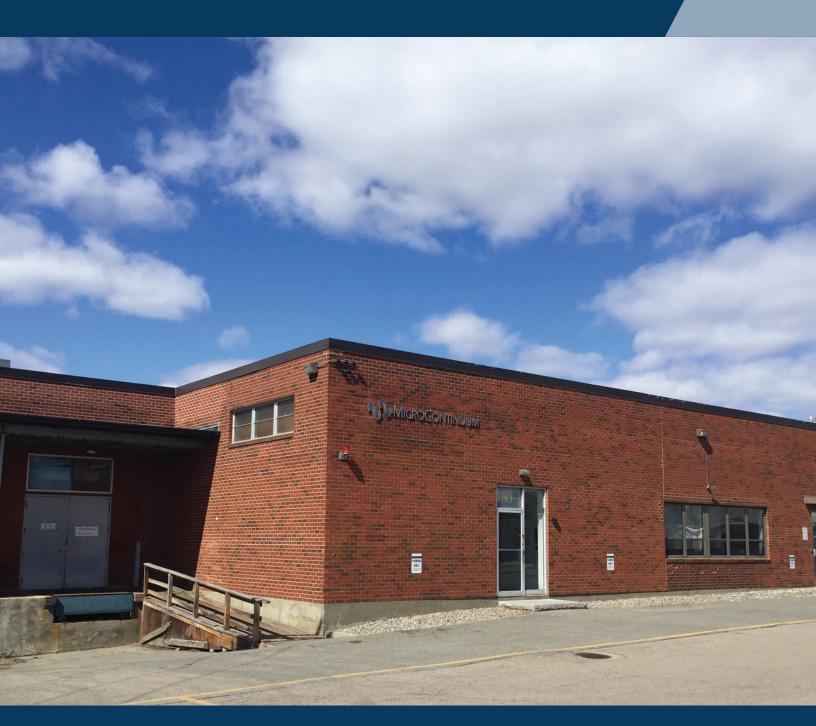

## FOR LEASE 57 Smith Place Cambridge, MA

## 14,295 RSF EXISTING LAB/R&D/FLEX BUILDING FOR LEASE

Scott Gredler Senior Director +1 617 204 5975 Scott.Gredler@cushwake.com CHRIS WALSH Senior Director +1 617 279 4510 christopher wal

+1 617 204 5975 +1 617 279 4510 Scott.Gredler@cushwake.com christopher.walsh@cushwake.com

## PROPERTY HIGHLIGHTS

**PREMISES:** 14,295 RSF, Single-Story

**USE:** Lab, R&D, Flex Tech, Warehouse

**CEILING HEIGHT:** 18'

**LOADING DOCKS:** 2 Tailboard docks (2 levelers)

• Existing lab/flex-tech infrastructure in place **COMMENTS:** 