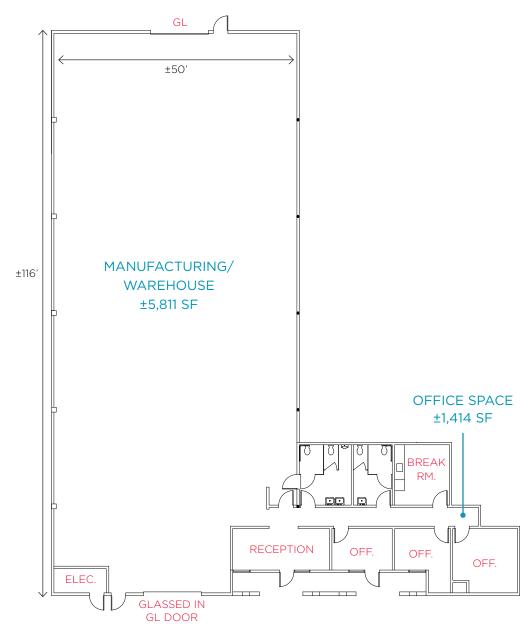

## **Current Floor Plan**

- ±7.225 SF Available
  - ±5,811 SF Manufacturing/Warehouse
  - ±1,414 SF Office Space
- (2) 12' Wide Grade Level Doors
- Flexible Office Layout