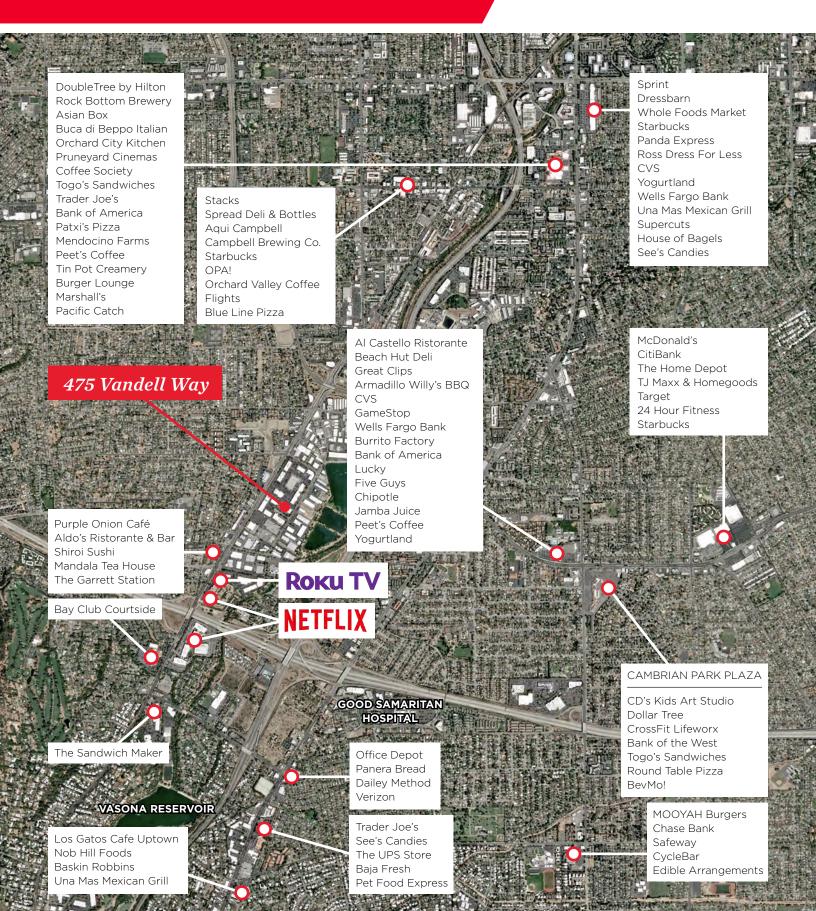

## **Property Highlights**

- Premier West Valley Location
- Near Los Gatos Creek Park
- · Close Proximity to Light Rail
- Flexible Loading Capability (2 Grade Level Doors)
- 2/1,000 Parking Ratio
- · Walking Distance to Amenities
- Excellent Access to Highways 17 & 85