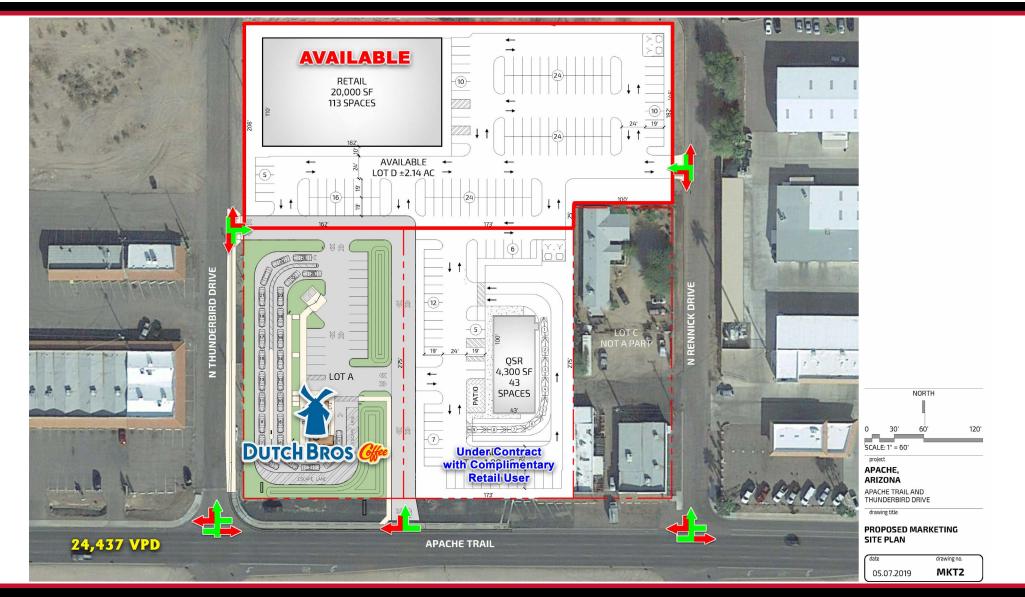

### FOR SALE, GROUND LEASE OR BTS: 2.14 AC

### **PROJECT HIGHLIGHTS:**

- Strategically Positioned Adjacent to Dutch Bros Opening April 2020!
- 2.14 AC PAD Available for Sale, Ground Lease or Build to Suit
- Strong demographics including above national average household income
- Multiple access points and excellent visibility to Apache Trail, the Main Artery of the City of Apache Junction