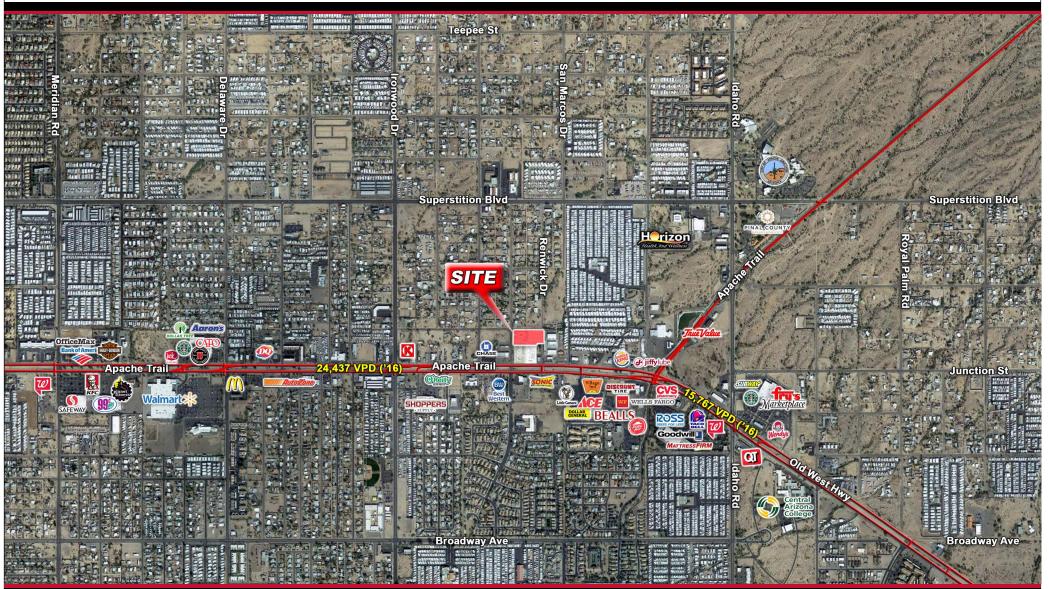

# APACHE JUNCTION PAD SITE APACHE TRAIL | APACHE JUNCTION, AZ 85119

### **PROJECT HIGHLIGHTS:**

- Strategically Positioned Adjacent to Dutch Bros Opening April 2020!
- 2.14 AC PAD Available for Sale, Ground Lease or Build to Suit
- Strong demographics including above national average household income
- Multiple access points and excellent visibility to Apache Trail, the Main Artery of the City of Apache Junction

### **TRAFFIC COUNTS:**

Apache Trail: 24,437 VPD | Old West Hwy: 15,767 VPD (ESRI 2016)

evaluated by your tax, financial and legal advisors. You and your advisors should conduct a co