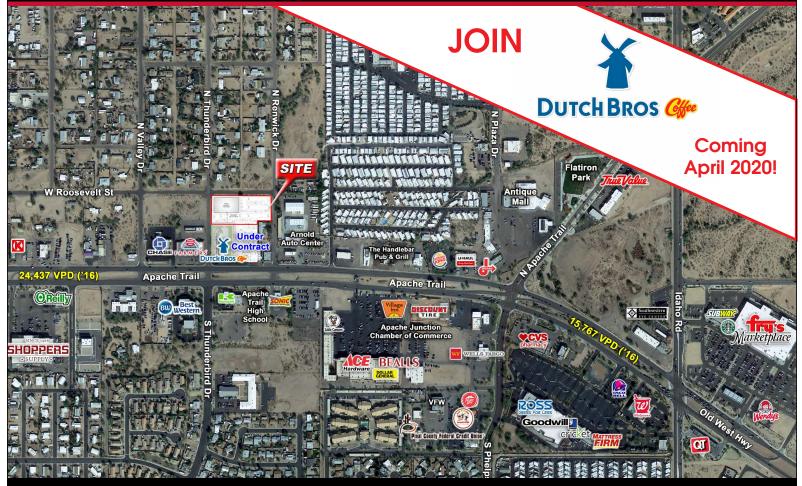

# APACHE JUNCTION PAD SITE APACHE TRAIL | APACHE JUNCTION, AZ 85119

### **PROJECT HIGHLIGHTS:**

- Strategically Positioned Adjacent to Dutch Bros Opening April 2020!
- 2.14 AC PAD Available for Sale, Ground Lease or Build to Suit
- Strong demographics including above national average household income
- Multiple access points and excellent visibility to Apache Trail, the Main Artery of the City of Apache Junction

### **TRAFFIC COUNTS:**

Apache Trail: 24,437 VPD | Old West Hwy: 15,767 VPD (ESRI 2016)

evaluated by your tax, financial and legal advisors. You and your advisors should conduct a co