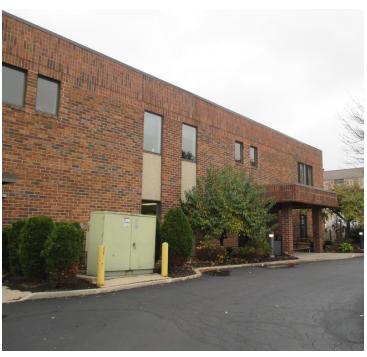

#### **PROPERTY HIGHLIGHTS**

- · Medical office building with generous parking field
- Located directly across from Toledo Clinic main campus and close proximity to Mercy St. Anne's
- · Building fully sprinkled with fire alarms
- · Excellent visibility and accessibility
- · Owner will consider short term lease back

### **BUILDING SPECIFICATIONS**

**Building Size** 22.440 \$58.04 Price / SF **Year Built** 1978 **Number Of Floors** 2 **Elevator Framing** Wood Frame/Brick Veneer Rubber Roof **Floor Coverings** Tile, VCT and carpet Electric **Heat Type** Electric **Air Conditioning Electrical** 600 amps Dry System **Fire Surpression** 