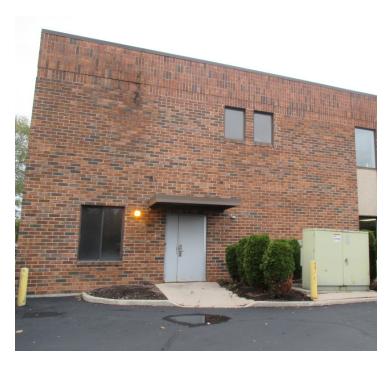

#### **PROPERTY HIGHLIGHTS**

- · Medical office building with generous parking field
- Located directly across from Toledo Clinic main campus and close proximity to Mercy St. Anne's
- · Building fully sprinkled with fire alarms
- · Excellent visibility and accessibility
- · Owner will consider short term lease back

### **BUILDING SPECIFICATIONS**

**Building Size** 22.440 \$58.04 Price / SF **Year Built** 1978 **Number Of Floors** 2 **Elevator Framing** Wood Frame/Brick Veneer Rubber Roof **Floor Coverings** Tile, VCT and carpet Electric **Heat Type** Electric **Air Conditioning Electrical** 600 amps Dry System **Fire Surpression** 