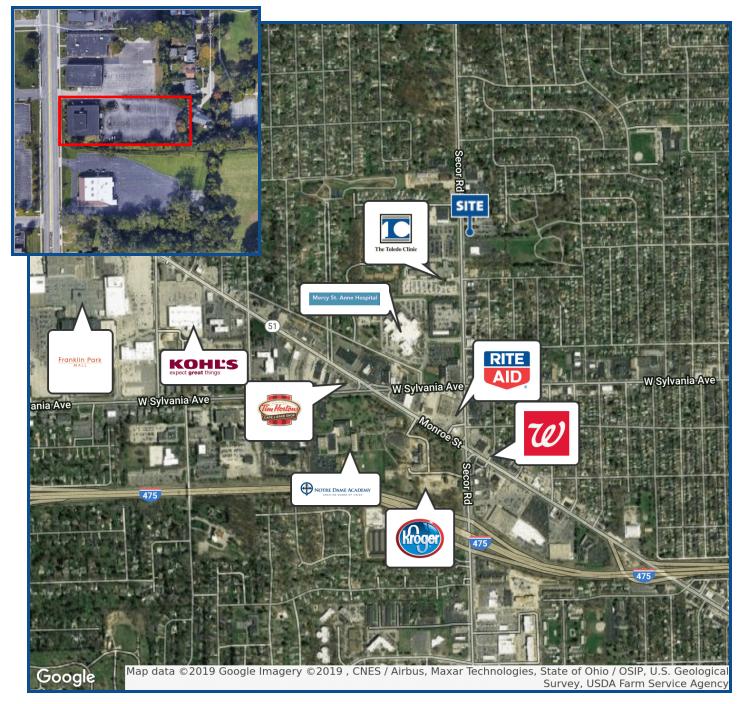

#### **PROPERTY HIGHLIGHTS**

- · Medical office building with generous parking field
- Located directly across from Toledo Clinic main campus and close proximity to Mercy St. Anne's
- · Building fully sprinkled with fire alarms
- · Excellent visibility and accessibility
- · Owner will consider short term lease back