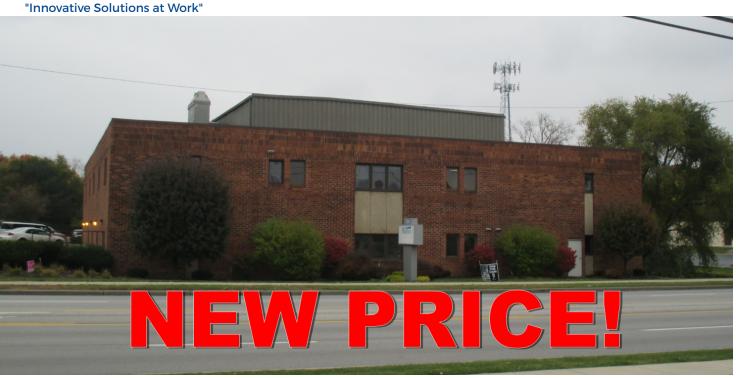

4334 SECOR RD., TOLEDO, OH 43615

**SALE PRICE: \$1,300,000** \$1,250,000

### **OFFERING SUMMARY**

Building Size: 22,440 SF

Year Built: 1978

Zoning: C-3

County: Lucas

Parking Spaces: 120

#### **PROPERTY HIGHLIGHTS**

- · Medical office building with generous parking field
- Located directly across from Toledo Clinic main campus and close proximity to Mercy St. Anne's
- · Building fully sprinkled with fire alarms
- · Excellent visibility and accessibility
- · Owner will consider short term lease back

### **BUILDING SPECIFICATIONS**

**Building Size** 22.440 \$58.04 Price / SF **Year Built** 1978 **Number Of Floors** 2 **Elevator Framing** Wood Frame/Brick Veneer Rubber Roof **Floor Coverings** Tile, VCT and carpet Electric **Heat Type** Electric **Air Conditioning Electrical** 600 amps Dry System **Fire Surpression** 