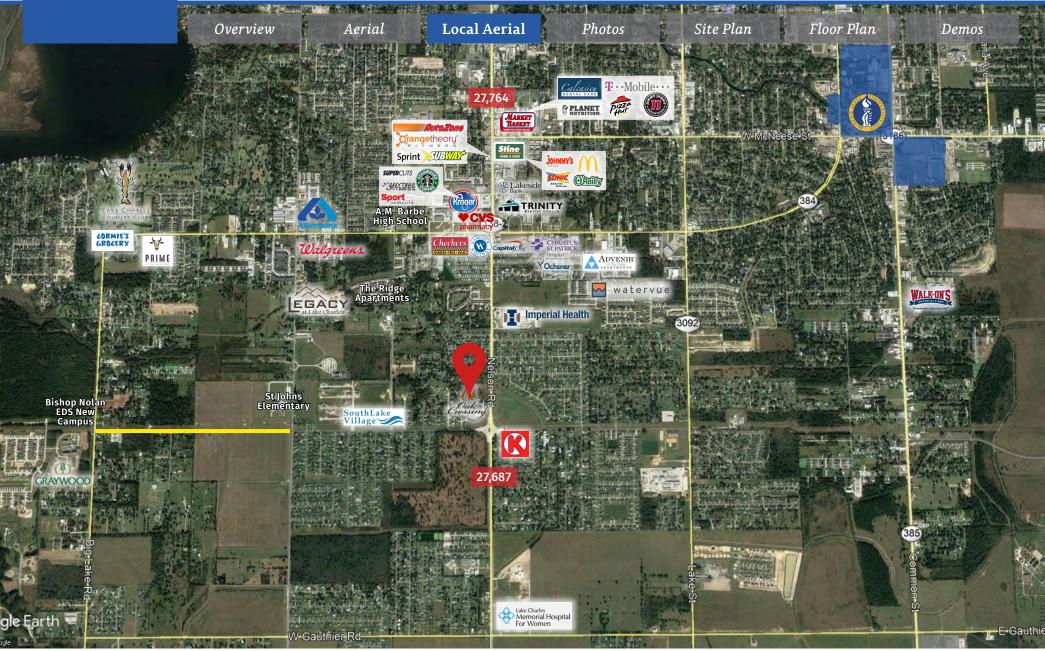

Only a 5-minute drive from McNeese State University. The surrounding area consists of single-family residential neighborhoods boasting an average household income of \$85,396. The area is in the midst of an economic boom with more than 10.000 new homes expected to be built over the next 5 years. In recent years, Lake Charles, Louisiana has added more than 20,000 new jobs as a direct result of the on-going \$97 Billion industrial expansion taking place in Southwest Louisiana.

### **Neighboring Tenants**

- Edward Iones
- Lake Charles Chiropractic
- Louisiana Oral and Implant Surgery
- Dermalogix Salon and Spa
- Vivid McCann Wellness & Aethetics
- L Bridal Couture
- G2X Engergy
- Slender Solutions