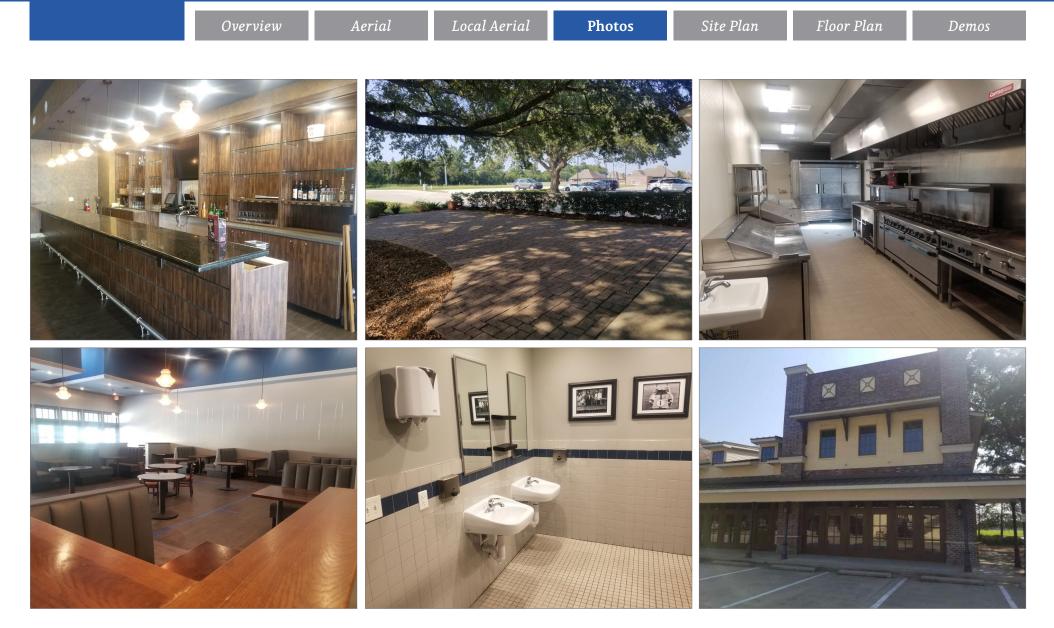

### **Property Description**

Located at the Nelson/Ham Reid roundabout, this 4,000 sf suite in Oaks Crossing, offers a great opportunity for a restaurant. This former restaurant space offers many amenities, including a fully built out dining/kitchen/bar/dining areas, along with total FF&E. There is also an opportunity for an outside patio seating area, an abundance of parking, and easy access from both Nelson and Ham Reid. With the recent commencement of construction for the much anticipated neighboring Rouses Development, timing has never been better for interest in this intersection.