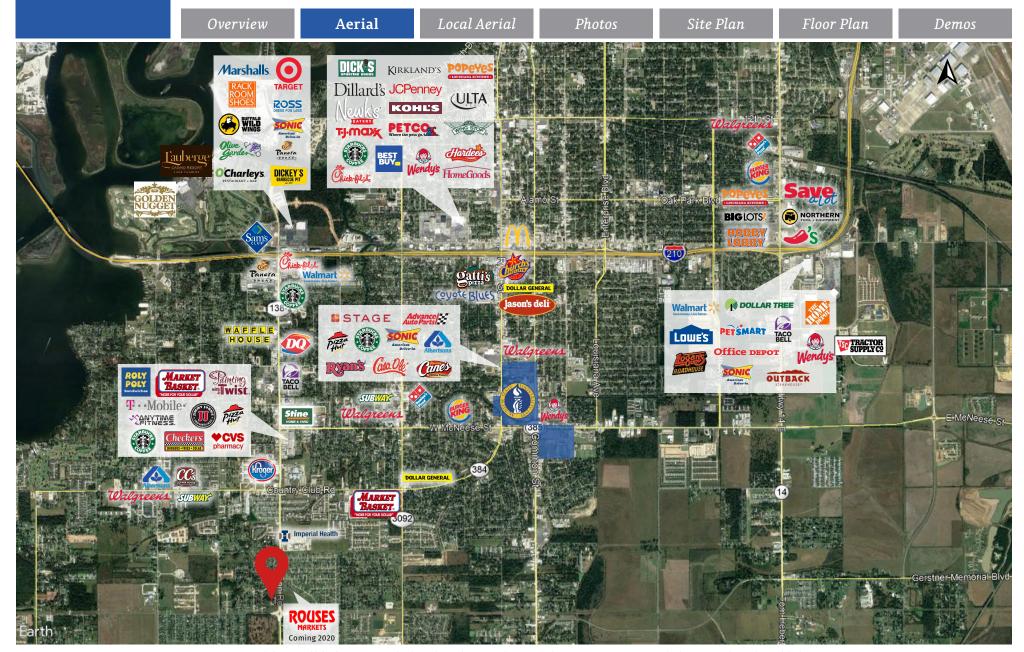

Only a 5-minute drive from McNeese State University. The surrounding area consists of single-family residential neighborhoods boasting an average household income of \$85,396. The area is in the midst of an economic boom with more than 10.000 new homes expected to be built over the next 5 years. In recent years, Lake Charles, Louisiana has added more than 20,000 new jobs as a direct result of the on-going \$97 Billion industrial expansion taking place in Southwest Louisiana.

### **Neighboring Tenants**

- Edward Iones
- Lake Charles Chiropractic
- Louisiana Oral and Implant Surgery
- Dermalogix Salon and Spa
- Vivid McCann Wellness & Aethetics
- L Bridal Couture
- G2X Engergy
- Slender Solutions