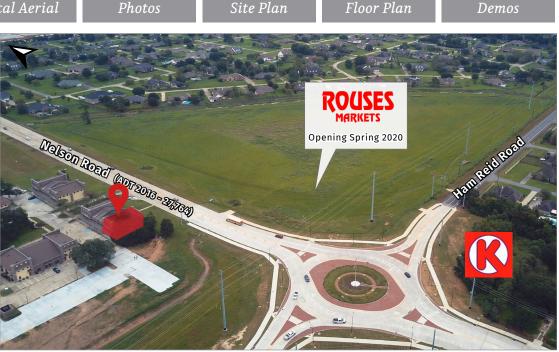

### **Property Description**

Located at the Nelson/Ham Reid roundabout, this 4,000 sf suite in Oaks Crossing, offers a great opportunity for a restaurant. This former restaurant space offers many amenities, including a fully built out dining/kitchen/bar/dining areas, along with total FF&E. There is also an opportunity for an outside patio seating area, an abundance of parking, and easy access from both Nelson and Ham Reid. With the recent commencement of construction for the much anticipated neighboring Rouses Development, timing has never been better for interest in this intersection.

Only a 5-minute drive from McNeese State University. The surrounding area consists of single-family residential neighborhoods boasting an average household income of \$85,396. The area is in the midst of an economic boom with more than 10.000 new homes expected to be built over the next 5 years. In recent years, Lake Charles, Louisiana has added more than 20,000 new jobs as a direct result of the on-going \$97 Billion industrial expansion taking place in Southwest Louisiana.