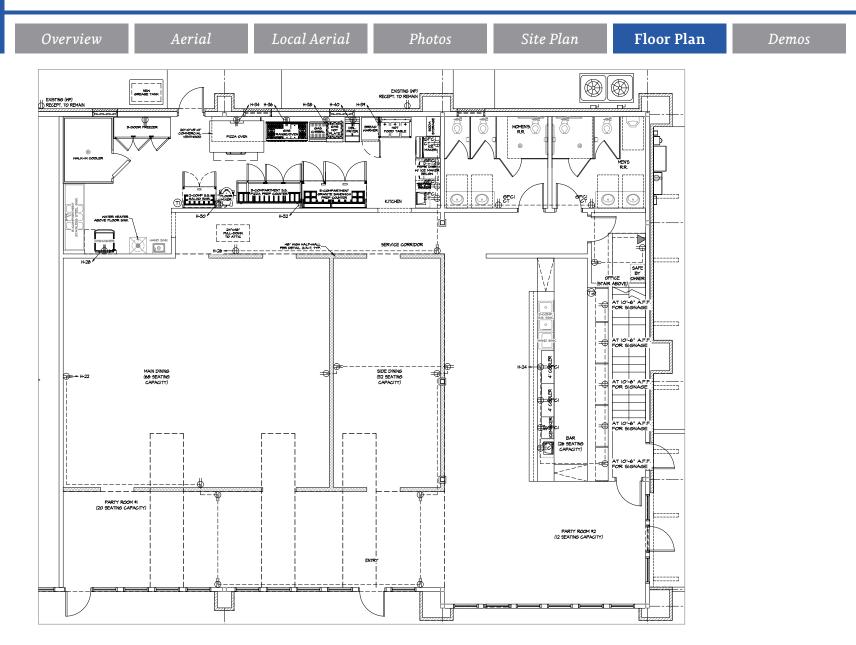

### **Property Description**

Located at the Nelson/Ham Reid roundabout, this 4,000 sf suite in Oaks Crossing, offers a great opportunity for a restaurant. This former restaurant space offers many amenities, including a fully built out dining/kitchen/bar/dining areas, along with total FF&E. There is also an opportunity for an outside patio seating area, an abundance of parking, and easy access from both Nelson and Ham Reid. With the recent commencement of construction for the much anticipated neighboring Rouses Development, timing has never been better for interest in this intersection.

### **Available**

4.000 SF