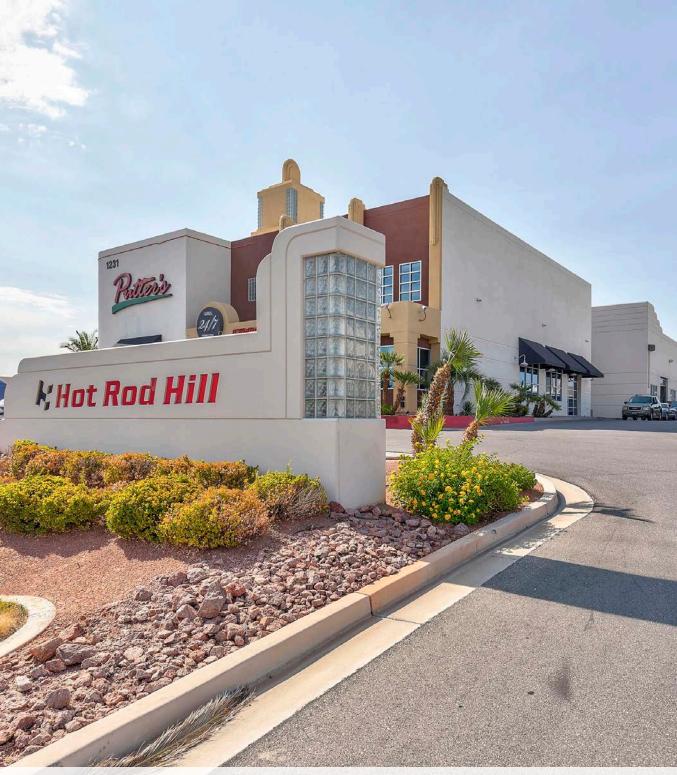

# Property Highlights

- Hot Rod Hill is located in Henderson in the industrial and retail commercial corridor.
- Zoning: General Industrial (IG)
- Well maintained auto center
- Low rent and CAM fees
- Minutes from the DMV
- High density residential
- Close to the 215 Beltway and The Valley Auto Mall
- Easy ingress and egress
- Plenty of parking including covered parking