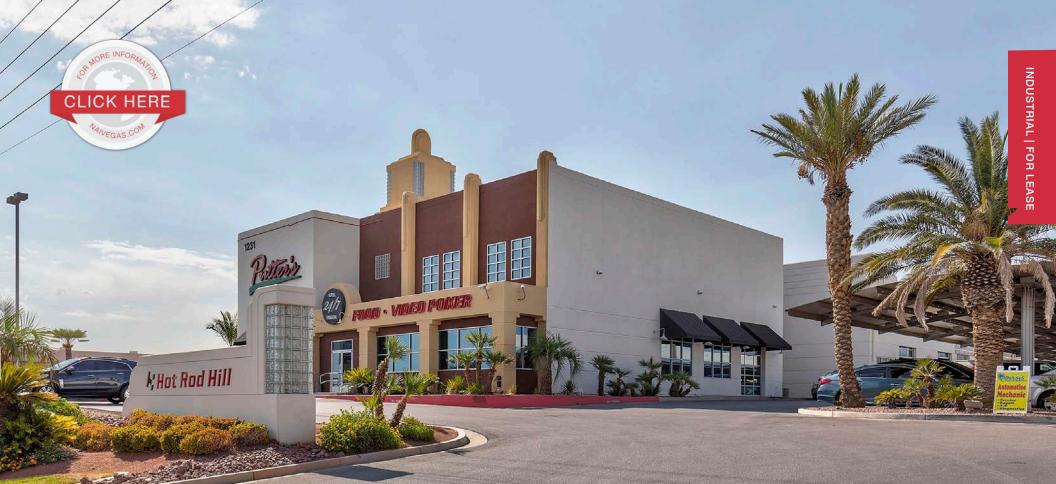

# 1241 American Pacific Dr.

Henderson, NV 89074

8945 W. Russell Road Suite 110 Las Vegas, NV 89148 (702) 383.3383 | naivegas.com

# Property Highlights

- Hot Rod Hill is located in Henderson in the industrial and retail commercial corridor.
- Zoning: General Industrial (IG)
- Well maintained auto center
- Low rent and CAM fees
- Minutes from the DMV
- High density residential
- Close to the 215 Beltway and The Valley Auto Mall
- Easy ingress and egress
- Plenty of parking including covered parking