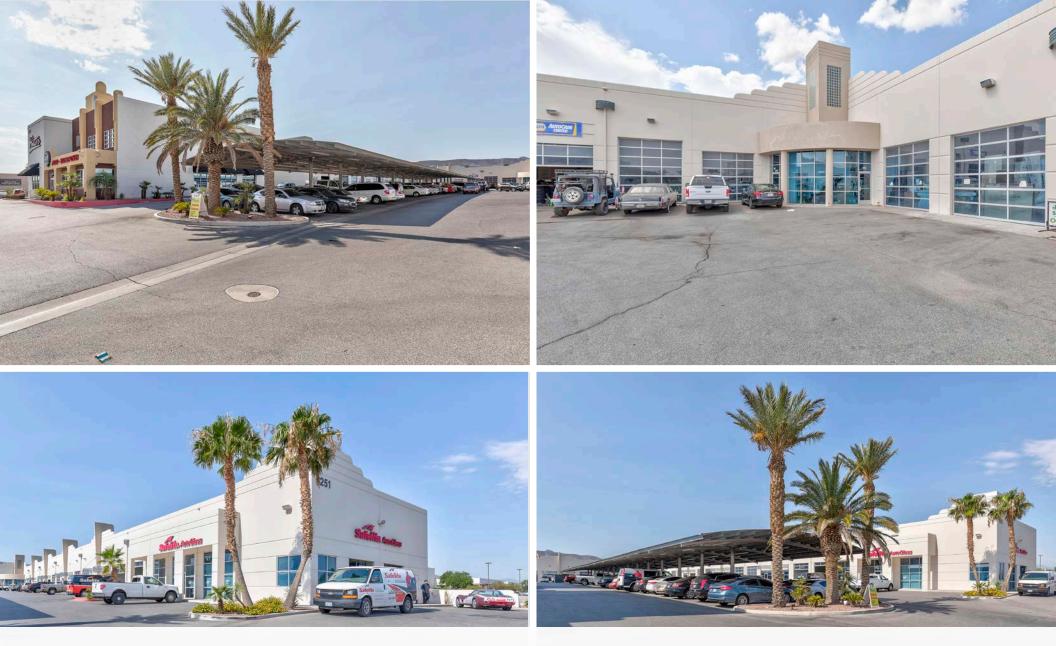

# Property Highlights

- Hot Rod Hill is located in Henderson in the industrial and retail commercial corridor.
- Zoning: General Industrial (IG)
- Well maintained auto center
- Low rent and CAM fees
- Minutes from the DMV
- High density residential
- Close to the 215 Beltway and The Valley Auto Mall
- Easy ingress and egress
- Plenty of parking including covered parking