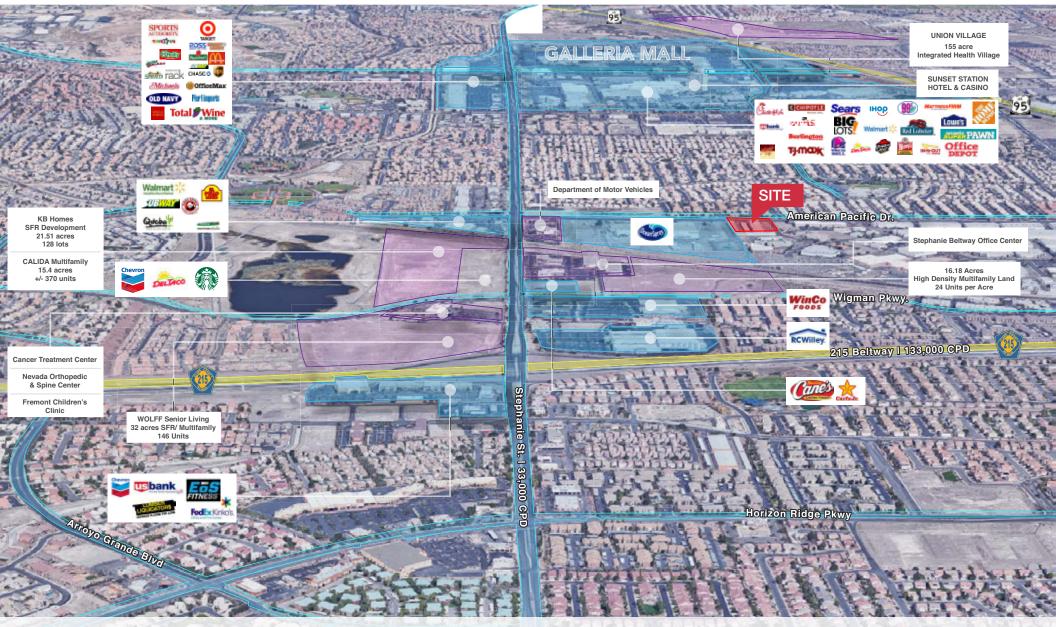

SEHOLDS             | 1-mile   | 3-mile   | 5-mile   |
| 2017 Households        | 5,270    | 43,157   | 104,585  |
| INCOME                 | 1-mile   | 3-mile   | 5-mile   |
| 2017 Average HH Income | \$70,338 | \$74,836 | \$71,843 |

### LEASING DETAILS

Inline Space: \$0.85 PSF NNN CAM CHARGES \$0.19 PSF

Space Available: **±2,880 - ±6,903 SF** 

FOR MORE INFORMATION http://helloarti.com/view/27179



# Property Highlights

- Hot Rod Hill is located in Henderson in the industrial and retail commercial corridor.
- Zoning: General Industrial (IG)
- Well maintained auto center
- Low rent and CAM fees
- Minutes from the DMV
- High density residential
- Close to the 215 Beltway and The Valley Auto Mall
- Easy ingress and egress
- Plenty of parking including covered parking



## Aerial Map



Offered By: Maria Herman

## Site Plan







8945 W. Russell Road Suite 110 Las Vegas, NV 89148 (702) 383.3383 | naivegas.com Offered By: Maria Herman Senior Vice President, Retail

cell: 702.334.7280 direct: 702.534.1719 email: mherman@naivegas.com

NO WARRANTY OR REPRESENTATION, EXPRESS OR IMPLIED, IS MADE AS TO THE ACCURACY OF THE INFORMATION CONTAINED HEREIN, AND THE SAME IS SUBJIETTED SUBJECT TO ERRORS, OMISSIONS, CHANGE OF PRICE, FENTAL OR OTHER CONDITIONS, PRIOR SALE, LASE OR RIVANCING, OR WITHEDRAWAL WITHOUT NOTICE, AND OF ANY SPECIAL LISTING CONDITIONS INFOSED BY OUR PRINCIPAL. NO WARRANTES OR REPRESENTATIONS ARE MADE AS TO THE CONDITION OR ANY PRIOR SALE, LASE OR RIVANCING, OR WITHEDRAWAL WITHOUT NOTICE, AND OF ANY SPECIAL LISTING CONDITIONS INFOSED BY OUR PRINCIPAL. NO WARRAN