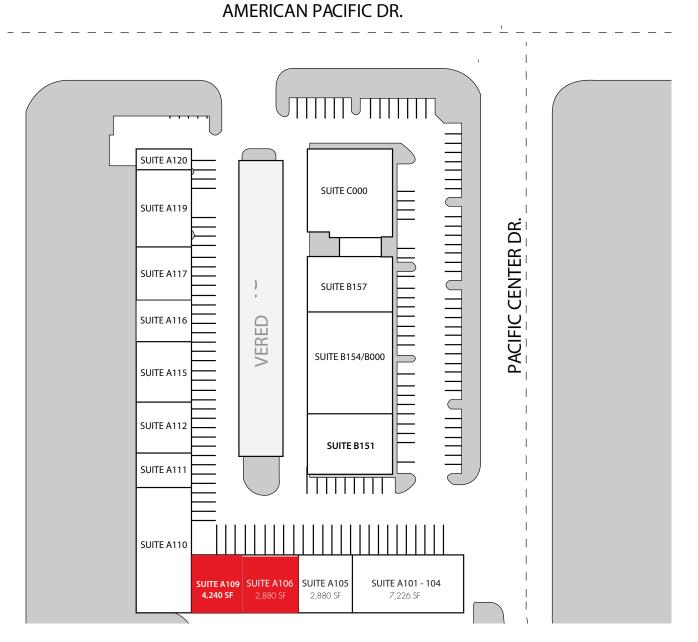

## Site Plan

8945 W. Russell Road Suite 110 Las Vegas, NV 89148 (702) 383.3383 | naivegas.com Offered By: Maria Herman Senior Vice President, Retail

cell: 702.334.7280 direct: 702.534.1719 email: mherman@naivegas.com

### LEASING DETAILS

Inline Space: \$0.85 PSF NNN CAM CHARGES \$0.19 PSF

Space Available: **±2,880 - ±6,903 SF** 

FOR MORE INFORMATION http://helloarti.com/view/27179