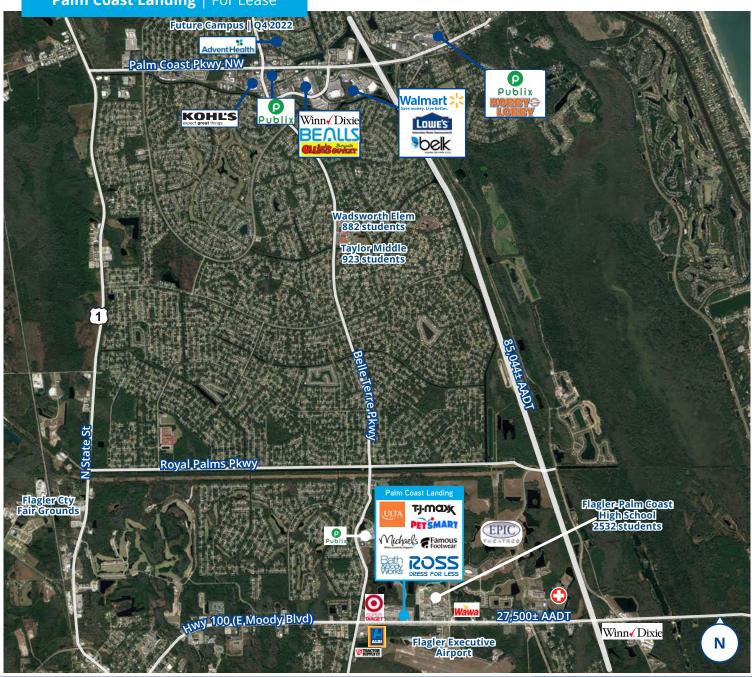

# Palm Coast Landing

5200 E. Highway 100 | Palm Coast, FL 32164

- 170,282± SF regional power center anchored by TJ Maxx, Ross, ULTA, PetSmart and Michaels, and shadow anchored by Super Target
- Inline opportunities available
- Multiple access points on Highway 100 and belle Terre Pkwy. including signalized entrance
- Flagler-Palm Coast High School is adjacent with 2,532 students
- Advent Health Palm Coast, a 99-bed facility with 1,000± employees and Epic Theatres are within 1.5 miles
- The center serves Flagler County with a population of 115,602±

Traffic counts - Hwy 100: 21,500± AADT / Belle Terre Pkwy: 21,500± AADT

Copyright © 2021 Colliers International. Information herein has been obtained from sources deemed reliable, however its accuracy cannot be guaranteed. The user is required to conduct their own due diligence and verification.