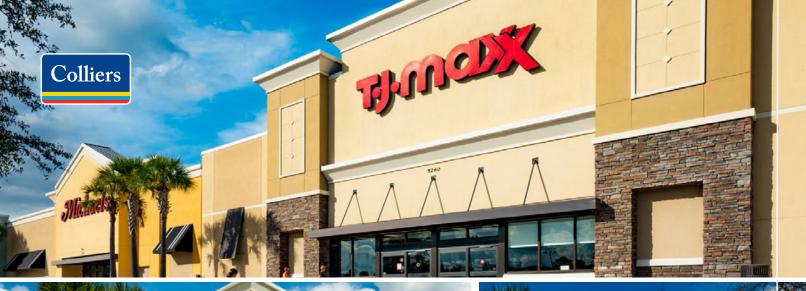

# Palm Coast Landing

5200 E. Highway 100 | Palm Coast, FL 32164

- 170,282± SF regional power center anchored by TJ Maxx, Ross, ULTA, PetSmart and Michaels, and shadow anchored by Super Target
- Inline opportunities available
- Multiple access points on Highway 100 and belle Terre Pkwy. including signalized entrance
- Flagler-Palm Coast High School is adjacent with 2,532 students
- Advent Health Palm Coast, a 99-bed facility with 1,000± employees and Epic Theatres are within 1.5 miles
- The center serves Flagler County with a population of 115,602±