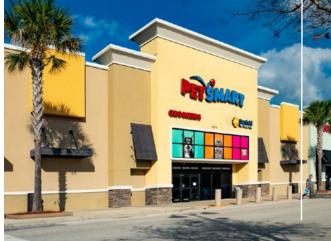

# Palm Coast Landing

5200 E. Highway 100 | Palm Coast, FL 32164

- 170,282± SF regional power center anchored by TJ Maxx, Ross, ULTA, PetSmart and Michaels, and shadow anchored by Super Target
- Inline opportunities available
- Multiple access points on Highway 100 and belle Terre Pkwy. including signalized entrance
- Flagler-Palm Coast High School is adjacent with 2,532 students
- Advent Health Palm Coast, a 99-bed facility with 1,000± employees and Epic Theatres are within 1.5 miles
- The center serves Flagler County with a population of 115,602±