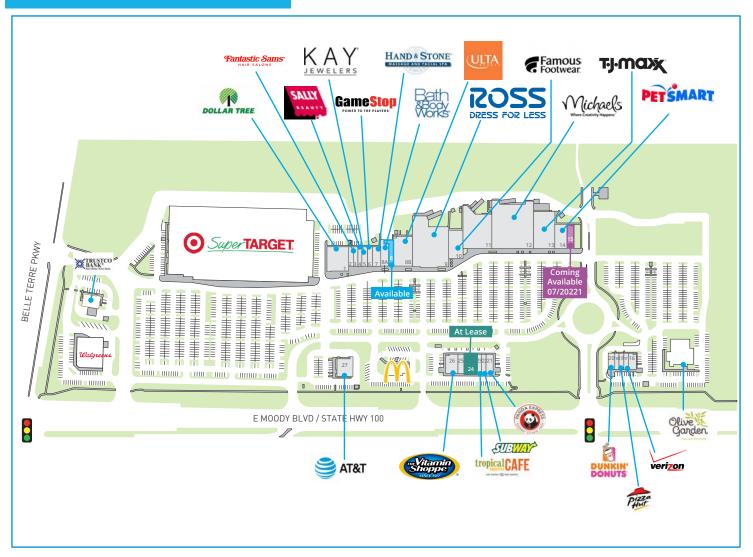

## Property Site Plan

Palm Coast Landing | For Lease

**Availability** 

| Suite | Tenant                   | SF     | Suite | Tenant                  | SF     | Suite | Tenant                 | SF    |
|-------|--------------------------|--------|-------|-------------------------|--------|-------|------------------------|-------|
| 1     | Dollar Tree              | 9,000  | 9     | Ross Dress For Less     | 27,154 | 19    | Lee Spa & Nails        | 1,170 |
| 2     | Pinch a Penny Pool Patio | 1,600  | 10    | Famous Footwear         | 6,960  | 20    | Dunkin Donuts          | 1,755 |
| 3     | Fantastic Sams           | 1,200  | 11    | Michaels                | 17,551 | 21    | Panda Express          | 2,184 |
| 4     | Sally Beauty             | 1,600  | 12    | TJ Maxx                 | 26,000 | 22    | Subway                 | 1,404 |
| 5     | KAY Jewelers             | 2,000  | 13    | PetSmart                | 20,087 | 23    | Tropical Smoothie Cafe | 1,404 |
| 6     | Game Stop                | 1,600  | 14    | America's Best Contacts | 5,000  | 24    | At Lease               | 4,056 |
| 7     | Hand & Stone Massage     | 2,800  | 15    | Coming Available 7/22   | 3,030  | 25    | Palm Coast Dental      | 2,340 |
| 8     | Available                | 2,340  | 16    | Fancy Sushi & Grill     | 1,967  | 26    | The Vitamin Shoppe     | 2,340 |
| 8A    | Bath & Body Works        | 3,200  | 17    | Wireless Zone           | 1,235  | 27    | AT&T                   | 4,500 |
| 8B    | ULTA Beauty              | 10,030 | 18    | Pizza Hut               | 1,300  | 28    | Trustco Bank           | 3,475 |
|       |                          |        |       |                         |        |       |                        |       |

GLA: 170,282