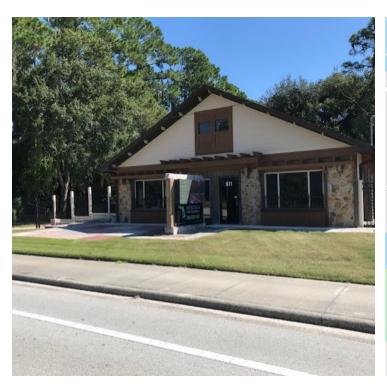

# 871 S CHARLES R BEALL BLVD

**Debary**, FL 32713

# **PROPERTY OVERVIEW**

Availible for lease is a vrey attractive and versitile 2550 SF office located directly on Highway 1792. The office has a storage yard and ample parking, suitable for many uses. Great roadway visibilty and above average parking area will serve well for a growing or expanding business.

### **LOCATION OVERVIEW**

The building is located in Debary FL, which is currently experiencing a great development boom with hundreds of apartment and single family units being built within minutes of the subject location. The property is minutes away from several medical and professional offices, along with a number of retailers and dining options. The site is on US HWY 17-92 and within close proximity to I-4. DeBary is located between Orlando and Daytona Beach along the powerful I-4 corridor.